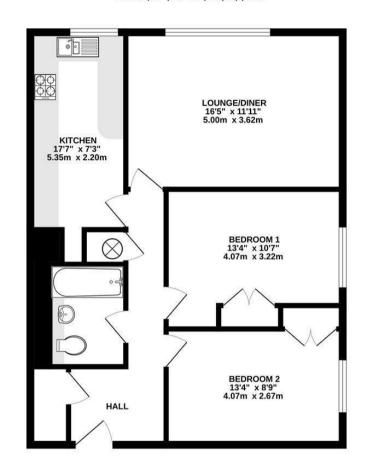

#### **Property**

The property comprises of an entrance hallway with a storage cupboard,16ft lounge/diner,17ft kitchen, 13ft main bedroom, 13ft second bedroom and family bathroom

#### GROUND FLOOR 790 sq.ft. (73.4 sq.m.) approx.

#### TOTAL FLOOR AREA: 790 sq.ft. (73.4 sq.m.) approx.

whists every attempt has been make to ensule the accuracy or the inorphan comained reer, instanctioner, instanction of doors, windows, fromis and any offer items are approximate and no responsibility is taken for any error omission or mis-statement. This plan is for illustrative purposes only and should be used as such by any prospective purchaser. The services, systems and explainaces shown have not been tested and no guarant as to their operability or efficiency can be given.