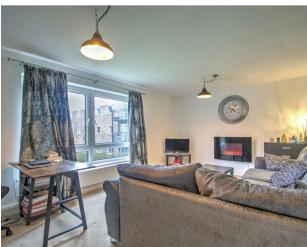

#### **Property**

The property comprises of an entrance hallway with a storage cupboard,16ft lounge/diner,17ft kitchen, 13ft main bedroom, 13ft second bedroom and family bathroom