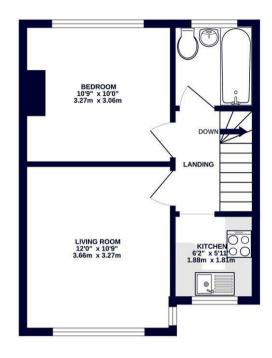

## Midhurst Gardens

Hillingdon • Middlesex • UB10 9DW

A one bedroom, first floor maisonette situated on Midhurst Gardens, a sought after residential road within the ever popular Oak Farm which provides easy access to highly regarded primary schools, shops, bus links, the A40 and Hillingdon Tube station. Uxbridge town centre is just a short drive away. The property offers spacious landing, with doors leading to 12ft living room, 10ft bedroom, 6ft kitchen and main bathroom. Outside, there is an allocated parking space.

### Property

A one bedroom, first floor maisonette situated on Midhurst gardens offered to the market with no onward chain. The property offers spacious landing, with doors leading to 12ft living room, 10ft bedroom, 6ft kitchen and main bathroom.

### Outside

The property offers off street parking.

GROUND FLOOR 67 sq.ft. (6.2 sq.m.) approx.

1ST FLOOR 349 sq.ft. (32.5 sq.m.) approx.

TOTAL FLOOR AREA: 417 sq.ft. (38.7 sq.m.) approx.

Whilst every attempt has been made to ensure the accuracy of the floorplan containment better, measurement of doors, windows, rooms and any other term are approximate and no responsibility is taken for any return of the containment of the co