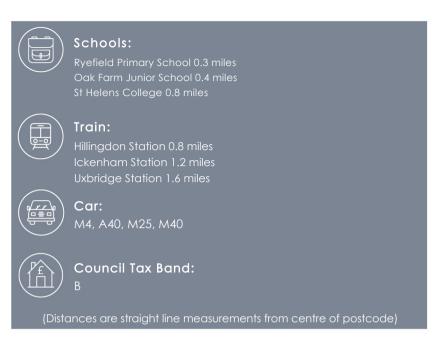

#### Location

Midhurst Gardens is a sought after residential road within the ever popular Oak Farm which provides easy access to highly regarded primary schools including St.Bernadettes, Oak Farm and Ryefield, shops, bus links, the A40 and Hillingdon Tube station. Uxbridge town centre with is wide range of shopping facilities is just a short drive away.