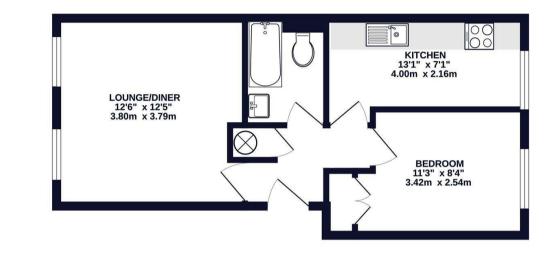

## First Floor 409 sq.ft. (38.0 sq.m.) approx.

TOTAL FLOOR AREA: 109 s.ptf. (38.0 s.p.m.) approx. White every atmost bactern and to a such as coastary of the floogfan contactante there, masurements of doors, windows, nooms and any other terms are approximate and no reportunities is taken for any error. mession of messioner terms is the floating and provide the such as such any any prospective purchaser. The service, hystems and applications show not been tested and no guarante acts the terms and applications show to applications and no guarante acts the terms and applications show to applications and no guarante acts the terms and applications and applications and applications and applications and and any other acts and any other terms and applications and applications