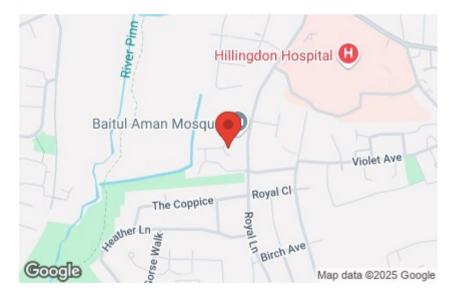

#### Location

Clarkes Drive is a popular residential road by Hillingdon hospital and just a short walk from Brunel University. There are a number of bus/road links close by creating easy access to the M4 and M25 along with Uxbridge town centre with its multitude of shops, restaurants, bars and Piccadilly/Metropolitan line train station.

#### Train:

West Drayton Station 1.4 miles Uxbridge Station 2.3 miles Hillingdon Station 3.1 miles

Car: M4, A40, M25, M40

Council Tax Band:

(Distances are straight line measurements from centre of postcode)