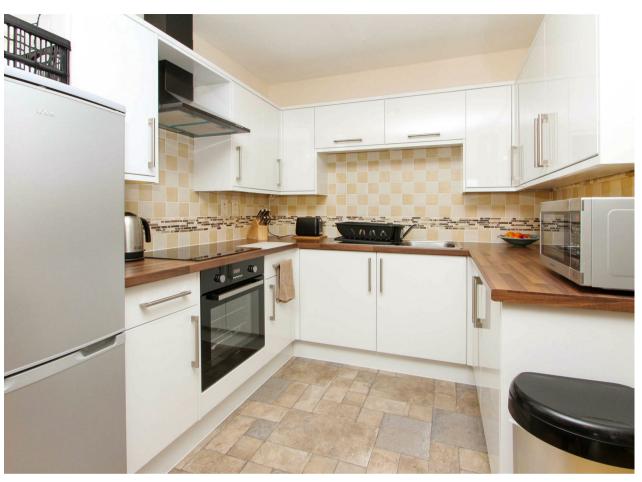

#### **Property**

A two bedroom second floor apartment situated within a convenient development on the Uxbridge Road that has been updated and modernised throughout. The property is accessed via a communal entryphone system. Once entering, the property comprises an entrance hall with doors leading to the 17ft lounge, 8ft kitchen, 13ft main bedroom with converted walk in wardrobes, 9ft second bedroom with built in wardrobe and family bathroom.