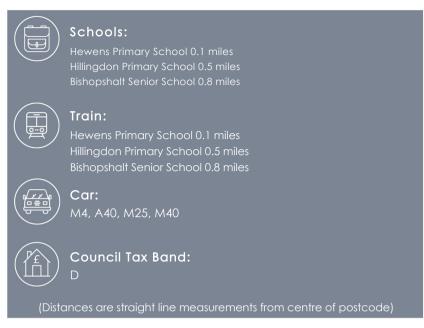

#### Location

Connaught Heights is a modern development located just off Uxbridge Road in Hillingdon, offering excellent access to bus routes and road links, including the M40, which connects to London and the Home Counties. The development is ideally situated close to Hillingdon Hospital, Stockley Park, and Heathrow Airport. Uxbridge town centre, with its extensive selection of shops, bars, restaurants, and a Metropolitan and Piccadilly line station, is only a short drive away.