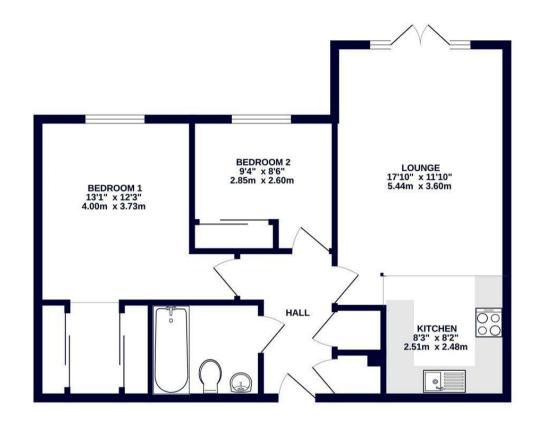

### 2ND FLOOR 637 sq.ft. (59.2 sq.m.) approx.

TOTAL FLOOR AREA: 637 sq.ft. (59.2 sq.m.) approx. Whilst every attempt has been made to ensure the accuracy of the floorplan contained here, measurement of doors, windows, rooms and any other flems are approximate and no responsibility is taken for any error, prospective purchaster. The services, systems and applicances shown have not been fested and no guarante as to their operability or efficiency; can be given.