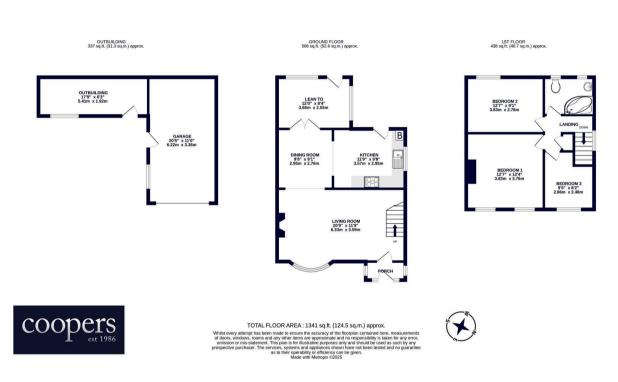

## Apple Tree Avenue

West Drayton • • UB7 8BY

A spacious three bedroom end terraced house with own drive to garage that is offered with no onward chain that is situated on a popular residential road in West Drayton. The ground floor the property benefits from a porch, 20ft living room, 9ft dining room, 11ft kitchen and 12ft lean to. To the first floor there is a 12ft main bedroom, 12ft second bedroom, 9ft third bedroom and family bathroom. Outside there is off street parking and private rear garden with garage and outbuilding.

### **Property**

A spacious three bedroom end of terrace house with own drive to garage that is offered with an onward chain that is situated on a popular residential road in Hillingdon. The ground floor the property benefits from a hallway, 20ft living room, 9ft dining room, 11ft kitchen and 12ft lean to. To the first floor there is a 12ft main bedroom, 12ft second bedroom, 9ft third bedroom and family bathroom.

#### Outside

The front of the property has off street parking while to the rear the garden is low maintenance with garage and outbuilding.