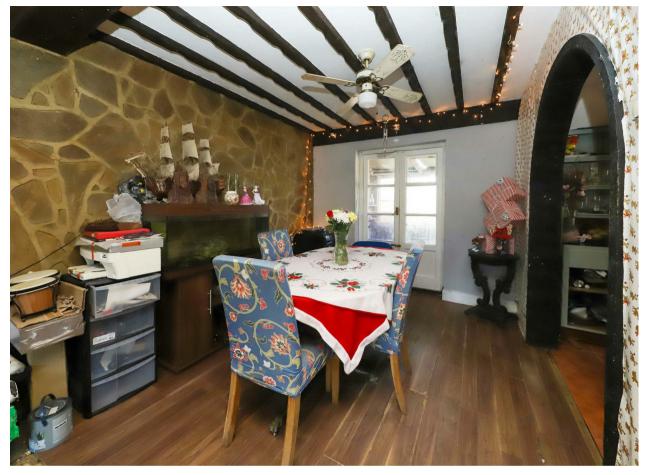

## Apple Tree Avenue

West Drayton • • UB7 8BY

A spacious three bedroom end terraced house with own drive to garage that is offered with no onward chain that is situated on a popular residential road in West Drayton. The ground floor the property benefits from a porch, 20ft living room, 9ft dining room, 11ft kitchen and 12ft lean to. To the first floor there is a 12ft main bedroom, 12ft second bedroom, 9ft third bedroom and family bathroom. Outside there is off street parking and private rear garden with garage and outbuilding.

### **Property**

A spacious three bedroom end of terrace house with own drive to garage that is offered with an onward chain that is situated on a popular residential road in Hillingdon. The ground floor the property benefits from a hallway, 20ft living room, 9ft dining room, 11ft kitchen and 12ft lean to. To the first floor there is a 12ft main bedroom, 12ft second bedroom, 9ft third bedroom and family bathroom.