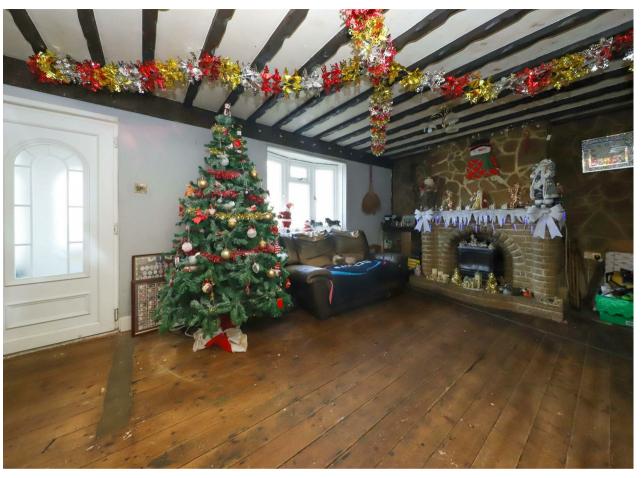

## Apple Tree Avenue

West Drayton • • UB7 8BY

A spacious three bedroom end terraced house with own drive to garage that is offered with no onward chain that is situated on a popular residential road in West Drayton. The ground floor the property benefits from a porch, 20ft living room, 9ft dining room, 11ft kitchen and 12ft lean to. To the first floor there is a 12ft main bedroom, 12ft second bedroom, 9ft third bedroom and family bathroom. Outside there is off street parking and private rear garden with garage and outbuilding.

### **Property**

A spacious three bedroom end of terrace house with own drive to garage that is offered with an onward chain that is situated on a popular residential road in Hillingdon. The ground floor the property benefits from a hallway, 20ft living room, 9ft dining room, 11ft kitchen and 12ft lean to. To the first floor there is a 12ft main bedroom, 12ft second bedroom, 9ft third bedroom and family bathroom.