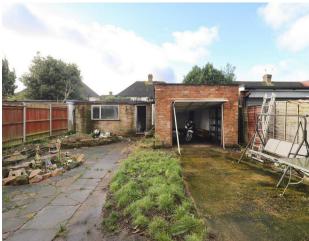

#### Outside

The front of the property has off street parking while to the rear the garden is low maintenance with garage and outbuilding.