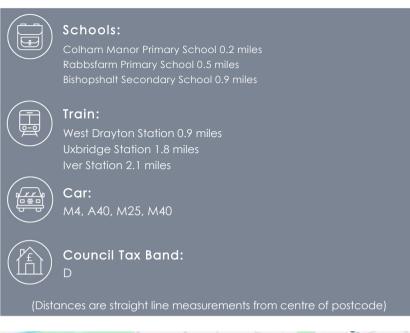

#### Location

Appletree Avenue is a popular residential road that is exceptionally well placed providing good access to Hillingdon Hospital, Brunel University, Stockley Business Park as well as West Drayton High Street with its variety of independent shops, eateries and West Drayton Train Station (Crossrail). There are also a number of bus/road links close by creating a short drive to the M4 and M25 along with Uxbridge town centre with its multitude of shops, restaurants, bars and Piccadilly/Metropolitan line train station.