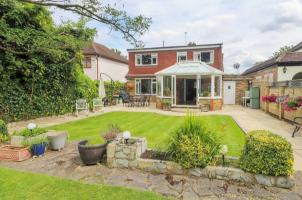

#### Property

A four bedroom detached house that offers versatile accommodation within a generous plot that backs directly onto Court Park that offers the potential to extend/develop subject to the usual planning consents. The property is set well back from Long Lane offering a sense of tranquillity while still being only a stones throw from a variety of local amenities. The ground floor of the property comprises hallway with doors leading to the 16ft lounge, 10ft kitchen with a large utility area, 11ft third bedroom, 10ft fourth bedroom, family shower room and 17ft conservatory. To the first floor is the 14ft main bedroom with fitted wardrobes, 16ft second bedroom and family bathroom

#### Outside

The front of the property has been shingled creating off street parking which leads onto a lawned area with a wide variety of flowers and shrubs along the border. To the rear there is a truly exceptional rear garden that has been beautifully maintained and offers a high degree of privacy. There is a patio area that leads onto the large expanse of lawn, a wide variety of plants, flowers, shrubs and trees, pond and a rear gate creating direct access into Court Park.