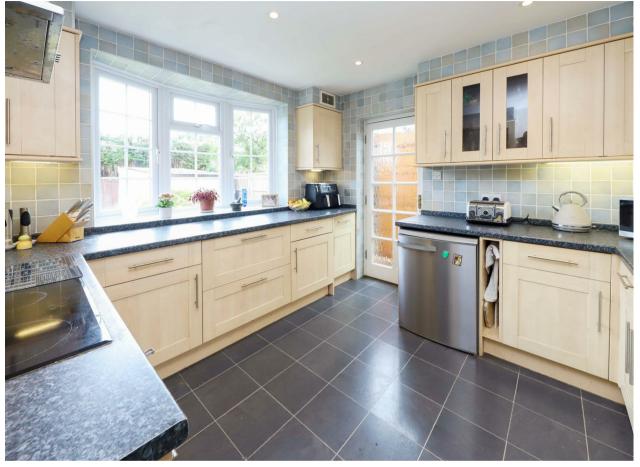

#### Hillingdon • Middlesex • UB10 9JN

A four bedroom detached home that is nestled away on Long Lane which is arguably one of Hillingdon's most sought after locations that offers the potential to extend/develop subject to the usual planning consents. You have easy access to a number of local amenities including local shops, Hillingdon's Metropolitan/Piccadilly line train station and a number of highly regarded local schools including St Bernadettes, Oak Farm and Bishopshalt senior school. The ground floor of the property comprises hallway with doors leading to the 16ft lounge, 10ft kitchen with a large utility area, 11ft third bedroom, 10ft fourth bedroom, family shower room and 17ft conservatory. To the first floor is the 14ft main bedroom with fitted wardrobes, 16ft second bedroom and family bathroom. Outside there is off street parking and a large private rear garden.

#### Property

A four bedroom detached house that offers versatile accommodation within a generous plot that backs directly onto Court Park that offers the potential to extend/develop subject to the usual planning consents. The property is set well back from Long Lane offering a sense of tranquillity while still being only a stones throw from a variety of local amenities. The ground floor of the property comprises hallway with doors leading to the 16ft lounge, 10ft kitchen with a large utility area, 11ft third bedroom, 10ft fourth bedroom, family shower room and 17ft conservatory. To the first floor is the 14ft main bedroom with fitted wardrobes, 16ft second bedroom and family bathroom