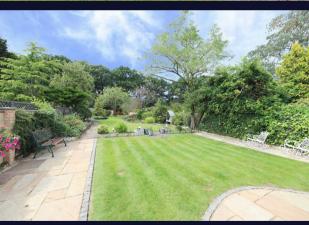

#### Outside

The front of the property has been shingled creating off street parking which leads onto a lawned area with a wide variety of flowers and shrubs along the border. To the rear there is a truly exceptional rear garden that has been beautifully maintained and offers a high degree of privacy. There is a patio area that leads onto the large expanse of lawn, a wide variety of plants, flowers, shrubs and trees, pond and a rear gate creating direct access into Court Park.