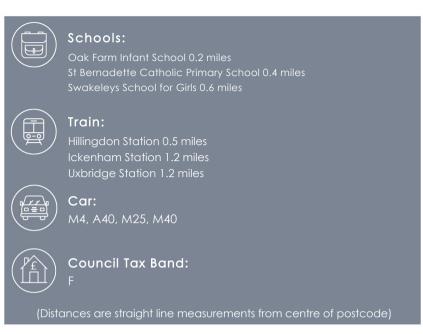

#### Location

Long Lane is one of Hillingdon's most sought after locations for the modern family, offering access to a number of local amenities including local shops, Hillingdon's Metropolitan/Piccadilly line train station and a number of highly regarded local schools including St Bernadettes, Oak Farm and Bishopshalt senior school. The A40/ M40 with its links to London and the Home Counties are a short drive away along with Uxbridge Town centre with its multitude of shopping facilities, bars and restaurants.