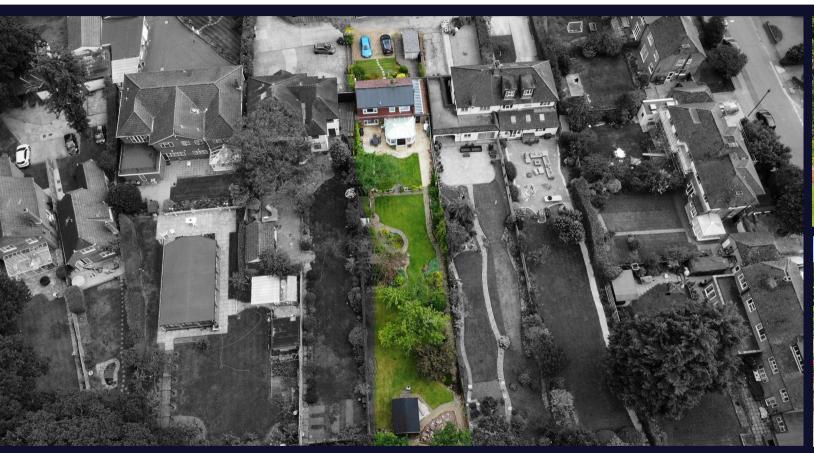

#### Property

A four bedroom detached house that offers versatile accommodation within a generous plot that backs directly onto Court Park that offers the potential to extend/develop subject to the usual planning consents. The property is set well back from Long Lane offering a sense of tranquillity while still being only a stones throw from a variety of local amenities. The ground floor of the property comprises hallway with doors leading to the 16ft lounge, 10ft kitchen with a large utility area, 11ft third bedroom, 10ft fourth bedroom, family shower room and 17ft conservatory. To the first floor is the 14ft main bedroom with fitted wardrobes, 16ft second bedroom and family bathroom

#### Outside

The front of the property has been shingled creating off street parking which leads onto a lawned area with a wide variety of flowers and shrubs along the border. To the rear there is a truly exceptional rear garden that has been beautifully maintained and offers a high degree of privacy. There is a patio area that leads onto the large expanse of lawn, a wide variety of plants, flowers, shrubs and trees, pond and a rear gate creating direct access into Court Park.