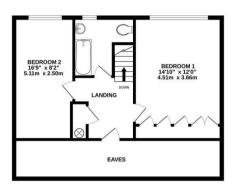

#### Property

A four bedroom detached house that offers versatile accommodation within a generous plot that backs directly onto Court Park that offers the potential to extend/develop subject to the usual planning consents. The property is set well back from Long Lane offering a sense of tranquillity while still being only a stones throw from a variety of local amenities. The ground floor of the property comprises hallway with doors leading to the 16ft lounge, 10ft kitchen with a large utility area, 11ft third bedroom, 10ft fourth bedroom, family shower room and 17ft conservatory. To the first floor is the 14ft main bedroom with fitted wardrobes, 16ft second bedroom and family bathroom

CONSERVATORY
170" x 13'8"
5.19m x 4.16m

UTILITY AREA

LOUNGE
16'9" x 11'11"
5.11m x 3.63m

BEDROOM 3
11'11" x 11'11"
3.64m x 3.63m

BEDROOM 4
10'8" x 7'5"
3.26m x 2.26m

1ST FLOOR 632 sq.ft. (58.7 sq.m.) approx.