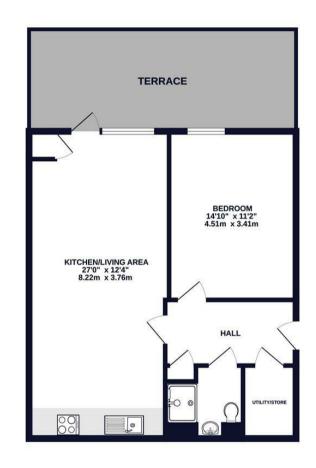

### Hillingdon • Middlesex • UB10 9EW

A one bedroom apartment is located in the soughtafter gated development of Westgate Court on Long Lane, a desirable area in Hillingdon within walking distance of local shops and Hillingdon's Metropolitan/Piccadilly line train station. Accessed through a communal entryphone system into a shared hallway, the property features a spacious entrance hallway leading to a 27-foot kitchen/living room, a utility/store, a 14-foot bedroom, and a family bathroom. Outside, the property benefits from allocated parking and a private terrace.

One bedroom apartment

Ground floor

Recently built

Gated development

27ft kitchen/living room

Utility store

14ft bedroom

Modern bathroom

#### **Property**

A luxury one bedroom apartment situated within a modern, sought after, gated development that is just a short walk from Hillingdon tube station. The property is accessed via a communal entryphone system that leads into a communal hallway. The property comprises spacious entrance hallway with doors leading to the 27ft kitchen/living room, utility/store, 14ft bedroom and family bathroom.

GROUND FLOOR 629 sq.ft. (58.5 sq.m.) approx.

TOTAL FLOOR AREA: 629 sq.ft. (58.5 sq.m.) approx.

Whilst every attempt has been made to ensure the accuracy of the floorpian contained here, measurement of doors, verdiows, rooms and any other flems are approximate and no responsibility is taken for any erroression or mis-statement. This plan is for illustrative purposes only and should be used as such by any prospective purchase. The services is observed and accidings shown have no been tested and not be prospected to purchase. The services, so vesters and accidings shown have not been tested and not