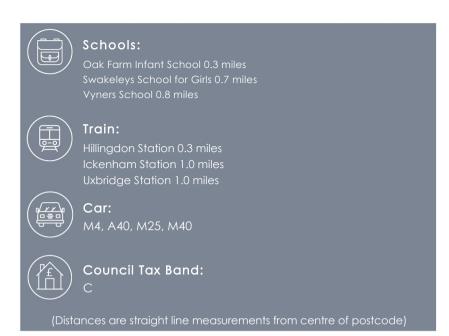

#### Location

Westgate Court, Long Lane is one of Hillingdon's most sought after locations, offering access to a number of local amenities including local shops, doctors, hairdressers and opticians. Hillingdon's Metropolitan/Piccadilly line train station (5 minute walk) will take you to central London within 35 minutes. The A40/ M40 with its links to London and the Home Counties are a short drive away along with Uxbridge Town centre with is multitude of shopping facilities, bars and restaurants.