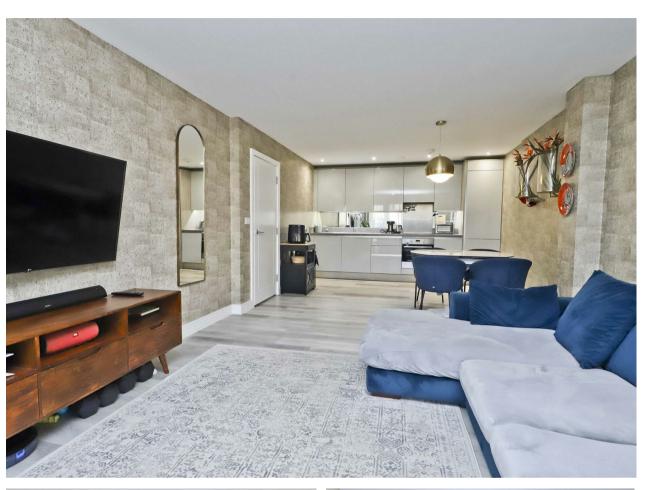

### Hillingdon • Middlesex • UB10 9EW

A one bedroom apartment is located in the soughtafter gated development of Westgate Court on Long Lane, a desirable area in Hillingdon within walking distance of local shops and Hillingdon's Metropolitan/Piccadilly line train station. Accessed through a communal entryphone system into a shared hallway, the property features a spacious entrance hallway leading to a 27-foot kitchen/living room, a utility/store, a 14-foot bedroom, and a family bathroom. Outside, the property benefits from allocated parking and a private terrace.

#### **Property**

A luxury one bedroom apartment situated within a modern, sought after, gated development that is just a short walk from Hillingdon tube station. The property is accessed via a communal entryphone system that leads into a communal hallway. The property comprises spacious entrance hallway with doors leading to the 27ft kitchen/living room, utility/store, 14ft bedroom and family bathroom.