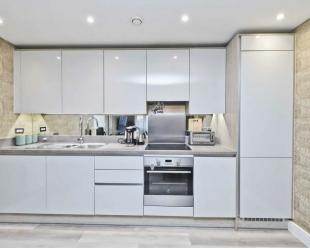

### Hillingdon • Middlesex • UB10 9EW

A one bedroom apartment is located in the soughtafter gated development of Westgate Court on Long Lane, a desirable area in Hillingdon within walking distance of local shops and Hillingdon's Metropolitan/Piccadilly line train station. Accessed through a communal entryphone system into a shared hallway, the property features a spacious entrance hallway leading to a 27-foot kitchen/living room, a utility/store, a 14-foot bedroom, and a family bathroom. Outside, the property benefits from allocated parking and a private terrace.

#### **Property**

A luxury one bedroom apartment situated within a modern, sought after, gated development that is just a short walk from Hillingdon tube station. The property is accessed via a communal entryphone system that leads into a communal hallway. The property comprises spacious entrance hallway with doors leading to the 27ft kitchen/living room, utility/store, 14ft bedroom and family bathroom.