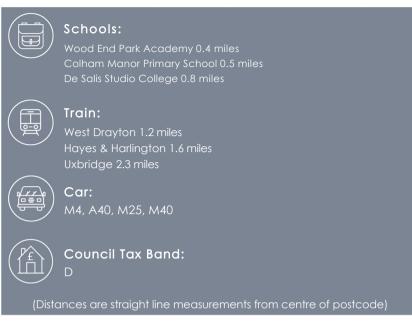

#### Location

Dickens Avenue is a popular residential road in Hillingdon which is conveniently located for local shops, schools and within easy reach of Uxbridge Town Centre with its variety of shops, restaurants, bus links and Metropolitan/Piccadilly train station. Heathrow airport, Stockley Park Business Centre and Golf Club, Brunel University and the M4 and M25 with their links to London and the Home Counties are all just a short drive away.