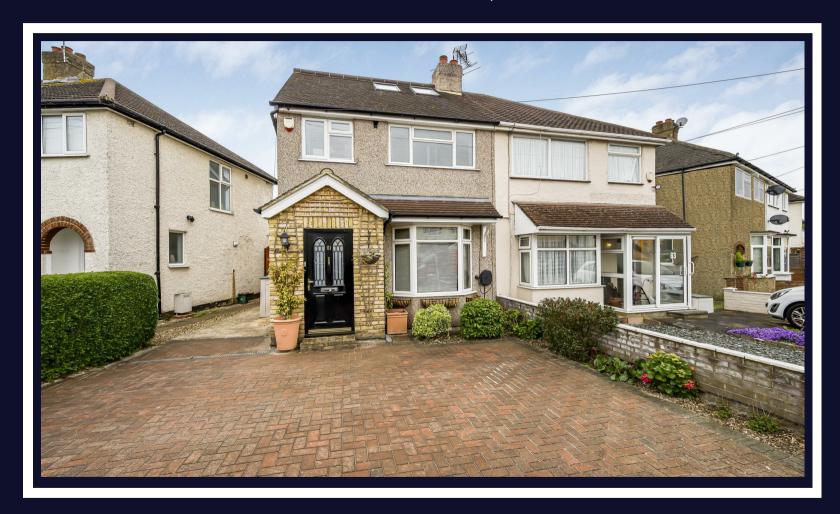

# Dickens Avenue

Hillingdon • Middlesex • UB8 3DN Guide Price: £585,000

coopers est 1986

## Hillingdon • Middlesex • UB8 3DN

A four bedroom semi detached house situated on Dickens Avenue, a popular residential road in Hillingdon which is conveniently located for local shops, schools and within easy reach of Uxbridge Town Centre and Metropolitan/Piccadilly train station. Heathrow airport, Stockley Park Business Centre and Golf Club, Brunel University and the M4 and M25 are all just a short drive away. The property comprises spacious entrance hallway leading to the shower room, 22ft reception room and 13ft kitchen. To the first floor is the 11ft second bedroom, 10ft third bedroom, 7ft fourth bedroom and family bathroom. The loft has been converted creating the 16ft main bedroom with en-suite shower room. Outside there is off street parking and private rear garden.

#### Outside

The front of the property has been blocked paved creating off street parking along with side access to the garden. The private rear garden is mainly laid to lawn, with a patio area across the rear of the house. At the foot of the garden there are three storage sheds.

#### Location

Dickens Avenue is a popular residential road in Hillingdon which is conveniently located for local shops, schools and within easy reach of Uxbridge Town Centre with its variety of shops, restaurants, bus links and Metropolitan/Piccadilly train station. Heathrow airport, Stockley Park Business Centre and Golf Club, Brunel University and the M4 and M25 with their links to London and the Home Counties are all just a short drive away.