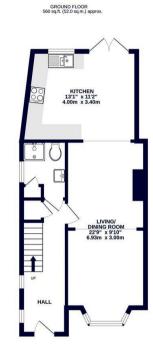

### **Property**

A four bedroom semi detached house that has been extended and modernised creating a beautiful family home. The property comprises spacious entrance hallway leading to the shower room, 22ft reception room and 13ft kitchen. To the first floor is the 11ft second bedroom, 10ft third bedroom, 7ft fourth bedroom and family bathroom. The loft has been converted creating the 16ft main bedroom with ensuite shower room.

1ST FLOOR 361 sq.ft. (33.5 sq.m.) approx.

2ND FLOOR 252 sq.ft. (23.4 sq.m.) approx

TOTAL FLOOR AREA: 1172 sq.ft. (108 9 sq.m.m) approv.

White every stemps has been made nearme the accusary of the Sorphia consistent here. measurements of disors, windows, rooms and any other terms are approximate and no responsibility is taken for any error, omission or mis-statement. This plant is of influstrative purposes only and should be used as such by any prospective purchaser. The services, systems and appliances shown have not been tested and no guarante as to the Made with Metropic Code 9 given.