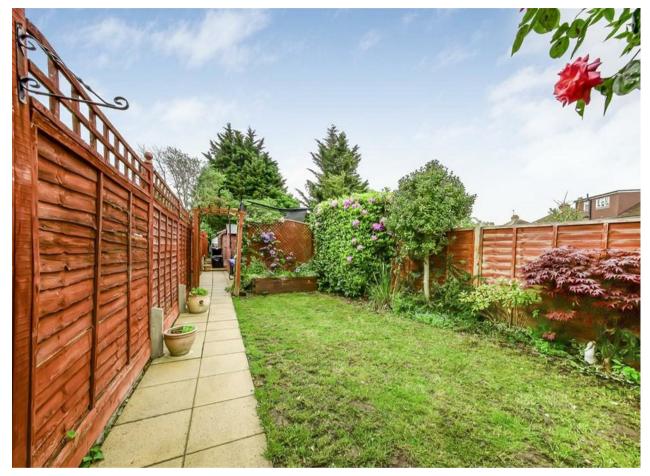

#### Outside

The front of the property has been blocked paved creating off street parking along with side access to the garden. The private rear garden is mainly laid to lawn, with a patio area across the rear of the house. At the foot of the garden there are three storage sheds.