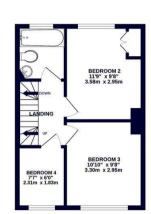

### **Property**

A four bedroom semi detached house that has been extended and modernised creating a beautiful family home. The property comprises spacious entrance hallway leading to the shower room, 22ft reception room and 13ft kitchen. To the first floor is the 11ft second bedroom, 10ft third bedroom, 7ft fourth bedroom and family bathroom. The loft has been converted creating the 16ft main bedroom with ensuite shower room.

1ST FLOOR 361 sq.ft. (33.5 sq.m.) approx.

2ND FLOOR 252 sq.ft. (23.4 sq.m.) approx

TOTAL FLOOR AREA: 1172 sq.ft. (108 9 sq.m.m) approv.

White every stemps has been made nearme the accusary of the Sorphia consistent here. measurements of disors, windows, rooms and any other terms are approximate and no responsibility is taken for any error, omission or mis-statement. This plant is of influstrative purposes only and should be used as such by any prospective purchaser. The services, systems and appliances shown have not been tested and no guarante as to the Made with Metropic Code 9 given.