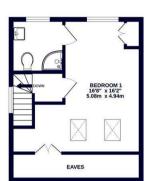

### **Property**

A four bedroom semi detached house that has been extended and modernised creating a beautiful family home. The property comprises spacious entrance hallway leading to the shower room, 22ft reception room and 13ft kitchen. To the first floor is the 11ft second bedroom, 10ft third bedroom, 7ft fourth bedroom and family bathroom. The loft has been converted creating the 16ft main bedroom with ensuite shower room.

1ST FLOOR 361 sq.ft. (33.5 sq.m.) approx.

2ND FLOOR 252 sq.ft. (23.4 sq.m.) approx

TOTAL FLOOR AREA: 1172 sq.ft. (108 9 sq.m.m) approv.

White every stemps has been made nearme the accusary of the Sorphia consistent here. measurements of disors, windows, rooms and any other terms are approximate and no responsibility is taken for any error, omission or mis-statement. This plant is of influstrative purposes only and should be used as such by any prospective purchaser. The services, systems and appliances shown have not been tested and no guarante as to the Made with Metropic Code 9 given.