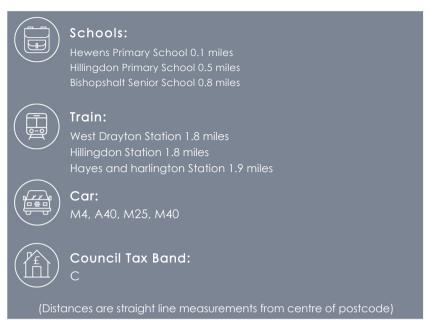

#### Location

Connaught Heights is a modern development located just off the Uxbridge Road, Hillingdon offering easy access to bus/road links including the M40 with its links to London and the Home Counties along with Hillingdon hospital, Stockley Park and Heathrow Airport. Uxbridge town centre with its multitude of shops, bars, restaurants and Metropolitan/Piccadilly line station is a short drive away.