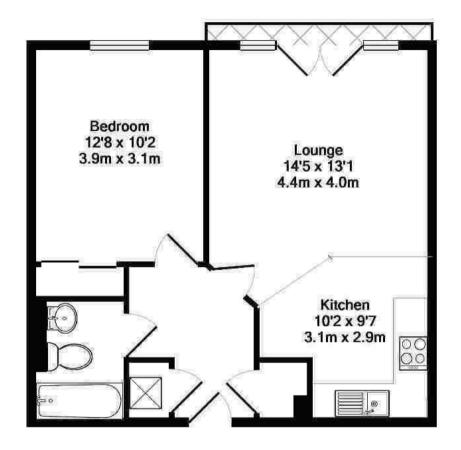

## Uxbridge Road

Hillingdon • • UB10 ONT

A one bedroom first floor apartment situated within a convenient development on the Uxbridge Road that has been updated and modernised throughout. The property is accessed via a communal entryphone system with stairs leading to the first floor and communal corridor. Once entering, the one bed apartment comprises a spacious hallway, 10ft kitchen opening into a 14ft lounge,12ft bedroom and bathroom. The property offers a designated parking space and well maintained communal gardens.

#### **Property**

A one bedroom first floor apartment situated within a convenient development on the Uxbridge Road that has been updated and modernised throughout. The property is accessed via a communal entryphone system with stairs leading to the first floor and communal corridor. Once entering, the one bed apartment comprises of a spacious hallway, a 10ft kitchen opening into a 14ft lounge, 12ft bedroom and bathroom.

### TOTAL APPROX. FLOOR AREA 46.7 SQ.M. (502 SQ.FT.)

Whilst every attempt has been made to ensure the accuracy of the floor plan contained here, measurements of doors, windows, rooms and any other items are approximate and no responsibility is taken for any error, omission, or mis-statement. This plan is for illustrative purposes only and should be used as such by any prospective purchaser. The services, systems and appliances shown have not been tested and no guarantee as to their operability or efficiency can be given