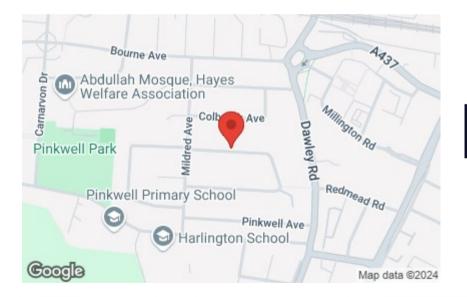

#### Location

Wentworth Crescent is a popular residential road located in South Hayes offering access to a variety of amenities including local shops, bus links, numerous schools, Heathrow Airport, Stockley Park and the M4 with its links to London and The Home Counties. Hayes Town is a short distance away providing a more extensive range of shops and restaurants along with Hayes and Harlington train station which now benefits from the Elizabeth Line.

#### Schools:

Pinkwell Primary School 0.3 miles Botwell House Catholic Primary School 0.8 miles Lake Farm Park Academy 0.8 miles

F

#### Train:

Hayes & Harlington 0.7 miles West Drayton 1.6 miles London Heathrow Airport Terminals 1, 2 & 3 2.3 miles

Car: M4, A40, M25, M40

Council Tax Band:

(Distances are straight line measurements from centre of postcode)