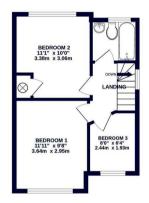

### Wentworth Crescent Hayes • Middlesex • UB3 1NN

A three bedroom semi detached family home that is situated on Wentworth Crescent, a popular residential road located in South Hayes offering access to a variety of amenities including local shops, bus links and numerous schools. Hayes Town is a short distance away providing a more extensive range of shops and restaurants along with Hayes and Harlington train station which now benefits from the Elizabeth Line. The ground floor of the property comprises entrance hall with door leading to the 11ft living room, 11ft diner and kitchen. To the first floor is the 11ft main bedroom, 11ft second bedroom, 8ft third bedroom and family bathroom. Outside there is off street parking, private rear garden and garage.

#### Property

A well proportioned three bedroom semi detached home found in a sought after road in South Hayes with the potential to extend subject to the usual planning consents. The ground floor of the property comprises entrance hall with door leading to the 11ft living room and 11ft diner and kitchen. To the first floor is the 11ft main bedroom, 11ft second bedroom, 8ft third bedroom and family bathroom.

OUTBUILDING 183 sq.ft. (17.0 sq.m.) approx.

> GARAGE 20'3" x 9'1" 6.17m x 2.76m

GROUND FLOOR 358 sq.ft. (33.3 sq.m.) approx. 1ST FLOOR 349 sq.ft. (32.4 sq.m.) approx

coopers est 1986

TOTAL FUGOR AREA: 990 sq.ft. (92.7 sq.m.) approx. While every altery the loss run and to ensure the accouncy of the foorplan conservative term, measurements, of doors, vindows, nooms and any other terms are approximate and no responsibility is taken for any error, mission or mis-statement. This plan is not foll listative upoposes only and should be used as such by any prospective purchaser. The services, systems and appliances shown have not been tested and no guarantee as to their whether the service systems and appliances shown have not been tested and no guarantee as to their whether the service system.