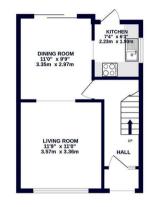

### Wentworth Crescent Hayes • Middlesex • UB3 1NN

A three bedroom semi detached family home that is situated on Wentworth Crescent, a popular residential road located in South Hayes offering access to a variety of amenities including local shops, bus links and numerous schools. Hayes Town is a short distance away providing a more extensive range of shops and restaurants along with Hayes and Harlington train station which now benefits from the Elizabeth Line. The ground floor of the property comprises entrance hall with door leading to the 11ft living room, 11ft diner and kitchen. To the first floor is the 11ft main bedroom, 11ft second bedroom, 8ft third bedroom and family bathroom. Outside there is off street parking, private rear garden and garage.

#### Property

A well proportioned three bedroom semi detached home found in a sought after road in South Hayes with the potential to extend subject to the usual planning consents. The ground floor of the property comprises entrance hall with door leading to the 11ft living room and 11ft diner and kitchen. To the first floor is the 11ft main bedroom, 11ft second bedroom, 8ft third bedroom and family bathroom.

#### Outside

The front of the property has off street parking whilst the private rear garden is mainly laid to lawn with a patio area and garage.

OUTBUILDING 183 sq.ft. (17.0 sq.m.) approx.

> GARAGE 20'3" x 9'1" 6.17m x 2.76m

GROUND FLOOR 358 sq.ft. (33.3 sq.m.) approx. 1ST FLOOR 349 sq.ft. (32.4 sq.m.) approx

coopers est 1986

TOTAL FUGOR AREA: 990 sq.ft. (92.7 sq.m.) approx. While every altery the loss run and to ensure the accouncy of the foorplan conservative term, measurements, of doors, vindows, nooms and any other terms are approximate and no responsibility is taken for any error, mission or mis-statement. This plan is not foll listative upoposes only and should be used as such by any prospective purchaser. The services, systems and appliances shown have not been tested and no guarantee as to their whether the service systems and appliances shown have not been tested and no guarantee as to their whether the service system.