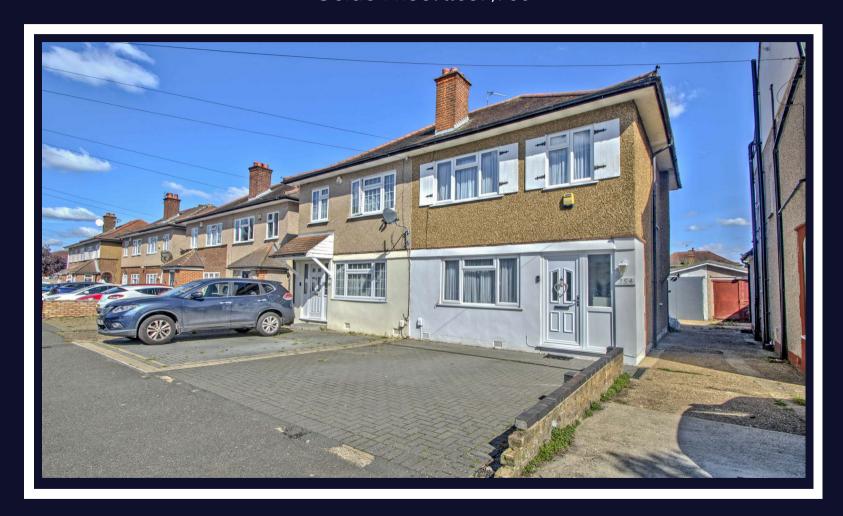

### North Hayes • Middlesex • UB4 8SW

A three bedroom extended semi detached house situated on Lansbury Drive, a sought after residential road in North Hayes offering easy access to a number of local amenities including the Uxbridge Road and Kingshill Avenue with their variety of shops and bus/road links, a number of highly regarded schools and road links with the M4/M25 and the A40 all within a short drive. The ground floor comprises entrance hall with doors leading to the 13ft living room, 17ft kitchen/dining room and 11ft sun room. To the first floor is the 13ft main bedroom with fitted wardrobes, 11ft second bedroom with fitted wardrobes 10ft third bedroom and family bathroom. Outside there is off street parking, private rear garden, 8ft store and 8ft office.

#### **Property**

An extended three bedroom semi-detached, A-type "Nash" house situated in North Hayes that has been beautifully maintained by the current owners. The ground floor comprises entrance hall with doors leading to the 13ft living room, 17ft kitchen/dining room and 11ft sun room. To the first floor is the 13ft main bedroom with fitted wardrobes, 11ft second bedroom with fitted wardrobes 10ft third bedroom and family bathroom.

#### Outside

The front of the property has been paved throughout creating off street parking. Whilst the private rear garden is mainly laid to lawn with a patio area across the rear of the house which leads to the 8ft store and 8ft office.