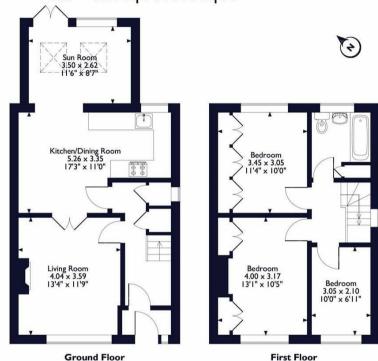

#### **Property**

An extended three bedroom semi-detached, A-type "Nash" house situated in North Hayes that has been beautifully maintained by the current owners. The ground floor comprises entrance hall with doors leading to the 13ft living room, 17ft kitchen/dining room and 11ft sun room. To the first floor is the 13ft main bedroom with fitted wardrobes, 11ft second bedroom with fitted wardrobes 10ft third bedroom and family bathroom.

#### Outside

The front of the property has been paved throughout creating off street parking. Whilst the private rear garden is mainly laid to lawn with a patio area across the rear of the house which leads to the 8ft store and 8ft office.

Store 2.58 × 2.56 8'6" × 8'5"

Outbuilding

Lansbury Drive, Hayes
Approximate Gross Internal Area
Main House = 90 Sq M/969 Sq Ft
Outbuilding = 12 Sq M/129 Sq Ft
Total = 102 Sq M/1098 Sq Ft

Please note that the location of doors, windows and other items are approximate and this floorplan is to be used for illustrative purposes only. Unauthorized reproduction is prohibited.