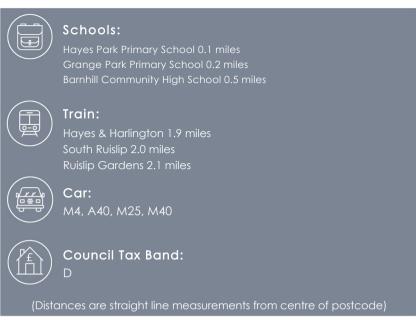

#### Location

Lansbury Drive is a sought after residential road in North Hayes offering easy access to a number of local amenities including the Uxbridge Road with its variety of shops and bus/road links, a number of highly regarded schools including Hayes Park and road links with the M4/M25 and the A40 all within a short drive.