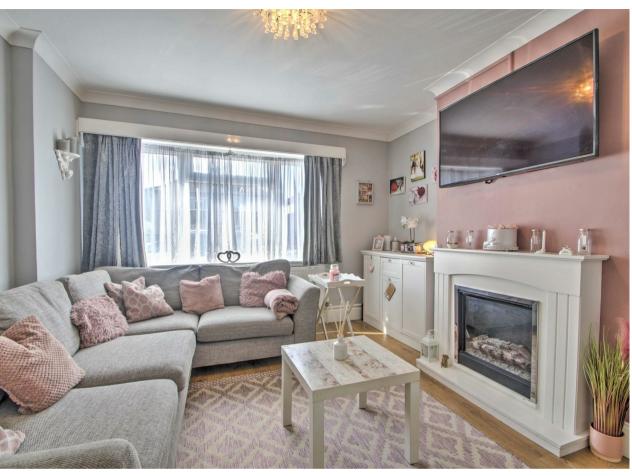

#### **Property**

An extended three bedroom semi-detached, A-type "Nash" house situated in North Hayes that has been beautifully maintained by the current owners. The ground floor comprises entrance hall with doors leading to the 13ft living room, 17ft kitchen/dining room and 11ft sun room. To the first floor is the 13ft main bedroom with fitted wardrobes, 11ft second bedroom with fitted wardrobes 10ft third bedroom and family bathroom.