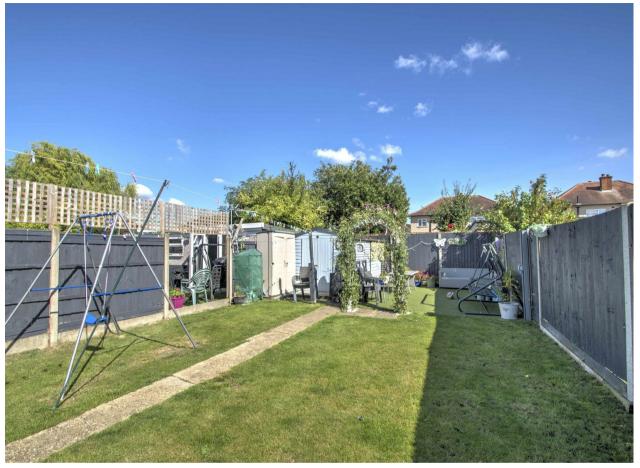

Private rear garden

Off street parking

These particulars are intended as a guide and must not be relied upon as statements of fact. Your attention is drawn to the Important Notice on the last page.

#### Outside

The front of the property has been paved throughout creating off street parking. Whilst the private rear garden is mainly laid to lawn with a patio area across the rear of the house which leads to the 8ft store and 8ft office.