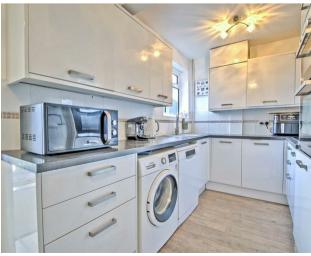

#### **Property**

An extended three bedroom semi-detached, A-type "Nash" house situated in North Hayes that has been beautifully maintained by the current owners. The ground floor comprises entrance hall with doors leading to the 13ft living room, 17ft kitchen/dining room and 11ft sun room. To the first floor is the 13ft main bedroom with fitted wardrobes, 11ft second bedroom with fitted wardrobes 10ft third bedroom and family bathroom.