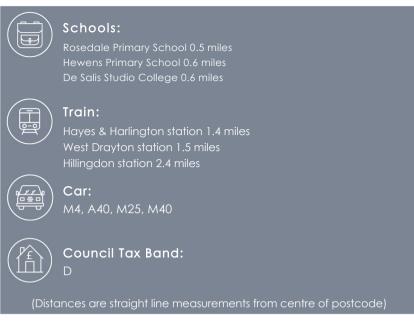

#### Location

Corwell Gardens is a popular residential road situated close to the Harlington Road offering easy access to local shops and schools, bus/road links including the M4/M40 with its links to London and the Home Counties along with Stockley Park and Heathrow Airport. Uxbridge town centre with its multitude of shops, bars, restaurants and Metropolitan/Piccadilly line station is a short drive away.