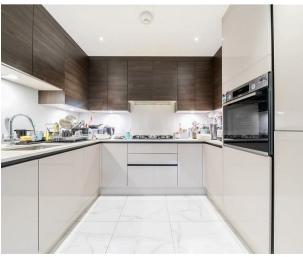

Two bedroom luxury apartment

First floor

Share of freehold

Great transport links

Close to local amenities

22ft kitchen/reception room

14ft main bedroom with en-suite

15ft second bedroom

#### **Property**

A beautifully presented two bedroom, two bathroom luxury first floor apartment that is situated within a small and exclusive development on a sought after road. The apartment comprises spacious hallway with doors leading to the 22ft open plan reception room/kitchen, 14ft main bedroom with fitted wardrobes and en-suite shower room, 15ft second bedroom and family bathroom.