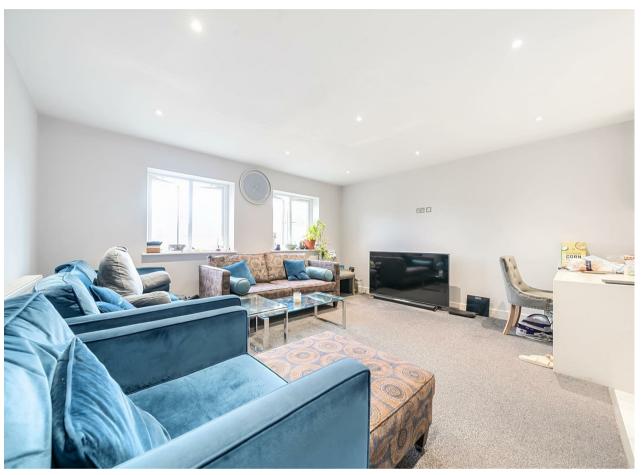

Two bedroom luxury apartment

First floor

Share of freehold

Great transport links

Close to local amenities

22ft kitchen/reception room

14ft main bedroom with en-suite

15ft second bedroom

#### **Property**

A beautifully presented two bedroom, two bathroom luxury first floor apartment that is situated within a small and exclusive development on a sought after road. The apartment comprises spacious hallway with doors leading to the 22ft open plan reception room/kitchen, 14ft main bedroom with fitted wardrobes and en-suite shower room, 15ft second bedroom and family bathroom.