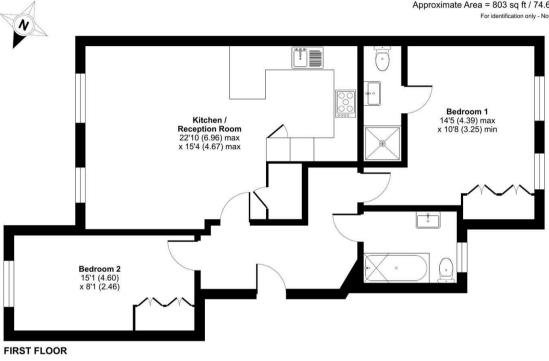

### Corwell Gardens, Uxbridge, UB8

Approximate Area = 803 sq ft / 74.6 sq m For identification only - Not to scale

Floor plan produced in accordance with RICS Property Measurement Standards incorpoi International Property Measurement Standards (IPMS2 Residential). ©ntchecom 2024. Produced for Coopers. REF: 1179057