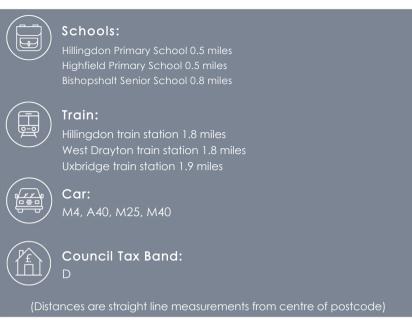

#### Location

Paget Road is a quiet residential road which is positioned just off the Uxbridge Road offering easy access to a number of local schools including the outstanding Ofsted rated Hillingdon Primary, numerous local shops including Marks & Spencer and numerous bus/road links. The M4/A40/M40 road links to London and the Home Counties and Uxbridge Town Centre with its vast array of shops, restaurants, bars and Metropolitan/Piccadilly line train station are approximately just over a mile away.