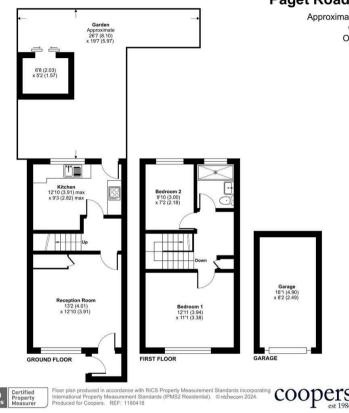

#### **Property**

A two bedroom terraced house that offers generously proportioned rooms throughout. The ground floor comprises a 13ft reception room, 12ft kitchen and 16ft garage. To the first floor there is a 12ft main bedroom, 9ft second bedroom and family bathroom.

#### Outside

The front of the property has off street parking whilst the private rear garden has a low maintenance feel.

## Paget Road, Uxbridge, UB10 Approximate Area = 698 sq ft / 64.8 sq m Garage = 131 sq ft / 12.1 sq m Outbuilding = 34 sq ft / 3.1 sq m

Total = 863 sq ft / 80 sq m
For identification only - Not to scale