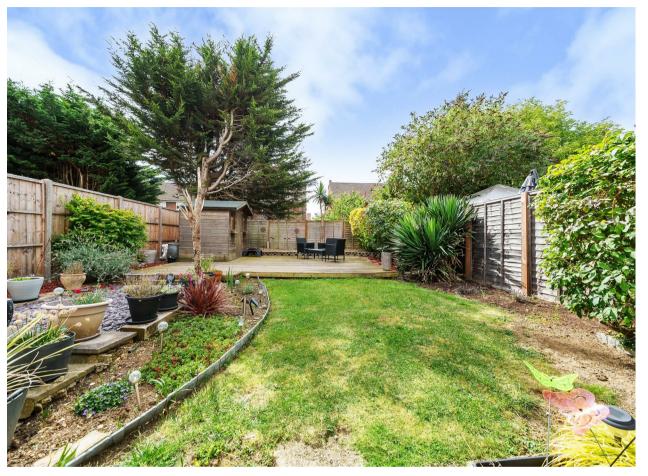

Private rear garden

Off street parking

These particulars are intended as a guide and must not be relied upon as statements of fact. Your attention is drawn to the Important Notice on the last page.

### Outside

The front of the property offers off street parking whilst the private rear garden is mainly laid to lawn. The property offers great potential to extend, subject to the usual planning consents.