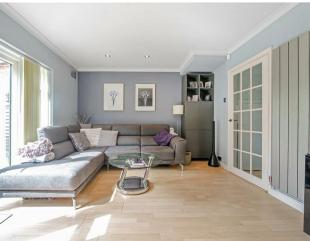

Two bedroom house

Semi detached

North Hayes

Potential to extend (S.T.P)

14ft reception room

13ft kitchen

7ft utiltiy room/office

13ft main bedroom with fitted wardrobes

## **Property**

The ground floor of the property comprises entrance hallway with doors leading to the 14ft reception room, 13ft kitchen and 7ft office/utility room. To the first floor is the 13ft main bedroom with fitted wardrobes, 11ft second bedroom and family bathroom.