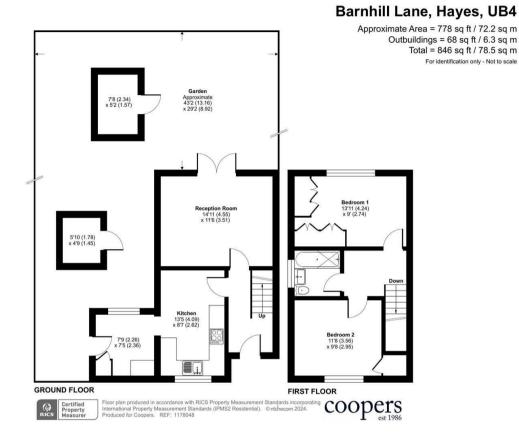

# Barnhill Lane

North Hayes • Middlesex • UB4 9HD

\*GREAT POTENTIAL TO EXTEND (S.TP)\*

A two bedroom semi detached house situated on Barnhill Lane, a sought after residential road in North Hayes offering easy access to a number of local amenities including both Yeading Lane & Kingshill Avenue and its variety of shops along with a number of highly regarded schools and road links with the M4/M25 and the A40 all within a short drive. The ground floor of the property comprises entrance hallway with doors leading to the 14ft reception room, 13ft kitchen and 7ft office/utility room. To the first floor is the 13ft main bedroom with fitted wardrobes, 11ft second bedroom and family bathroom. Outside there is off street parking and private rear garden.

## **Property**

The ground floor of the property comprises entrance hallway with doors leading to the 14ft reception room, 13ft kitchen and 7ft office/utility room. To the first floor is the 13ft main bedroom with fitted wardrobes, 11ft second bedroom and family bathroom.

### Outside

The front of the property offers off street parking whilst the private rear garden is mainly laid to lawn. The property offers great potential to extend, subject to the usual planning consents.