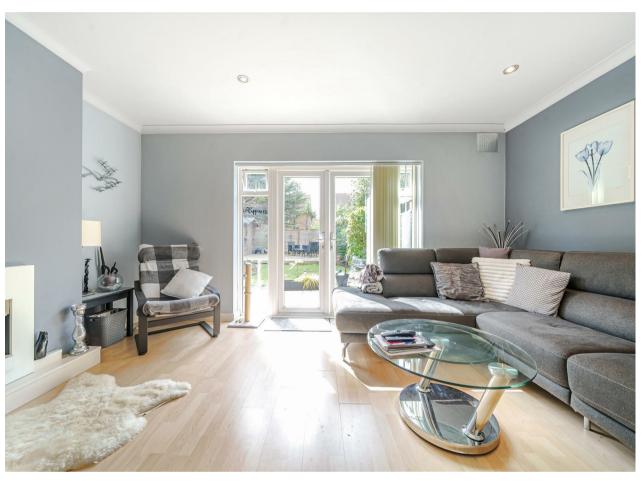

## **Property**

The ground floor of the property comprises entrance hallway with doors leading to the 14ft reception room, 13ft kitchen and 7ft office/utility room. To the first floor is the 13ft main bedroom with fitted wardrobes, 11ft second bedroom and family bathroom.