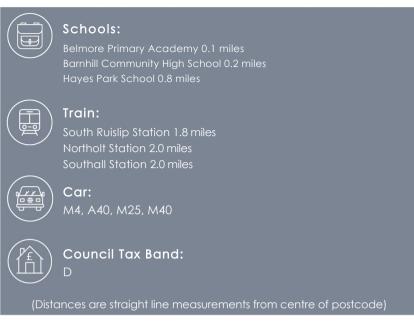

### Location

Barnhill Lane is a sought after residential road in North Hayes offering easy access to a number of local amenities including both Yeading Lane & Kingshill Avenue and its variety of shops along with a number of highly regarded schools including St Raphael's primary school and road links with the M4/M25 and the A40 all within a short drive.