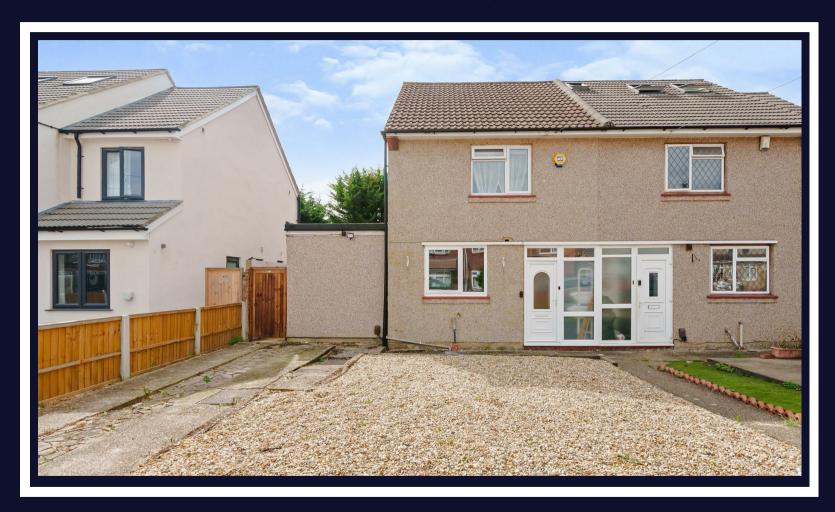

# Barnhill Lane

North Hayes • Middlesex • UB4 9HD Guide Price: £500,000

coopers est 1986

# Barnhill Lane

North Hayes • Middlesex • UB4 9HD

\*GREAT POTENTIAL TO EXTEND (S.TP)\*

A two bedroom semi detached house situated on Barnhill Lane, a sought after residential road in North Hayes offering easy access to a number of local amenities including both Yeading Lane & Kingshill Avenue and its variety of shops along with a number of highly regarded schools and road links with the M4/M25 and the A40 all within a short drive. The ground floor of the property comprises entrance hallway with doors leading to the 14ft reception room, 13ft kitchen and 7ft office/utility room. To the first floor is the 13ft main bedroom with fitted wardrobes, 11ft second bedroom and family bathroom. Outside there is off street parking and private rear garden.

### Outside

The front of the property offers off street parking whilst the private rear garden is mainly laid to lawn. The property offers great potential to extend, subject to the usual planning consents.