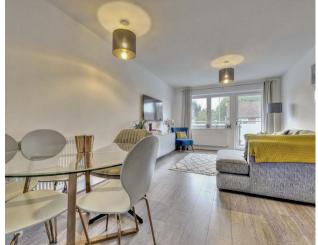

## Oak Point Court, Sutton Court Hillingdon • Middlesex • UB10 9HR

A luxury one bedroom first floor apartment situated within the contemporary Oak Point Court development built by Clearview Homes in 2018 which is conveniently situated off Long Lane within walking distance of Hillingdon tube, bus/road links and a number of amenities. The property is accessed via a communal entryphone system that leads into a stylish entrance lobby with both stairs and lifts to the first floor. Once inside the immaculately maintained property there is a spacious hallway thats leads into the 28ft kitchen/living/dining area with a door leading onto the balcony, 12ft bedroom with fitted wardrobes and family bathroom. Outside there are well kept communal gardens and a parking space.

#### Description

A luxury one bedroom first floor apartment situated within the contemporary Oak Point Court development built by Clearview Homes in 2018. The property is accessed via a communal entryphone system that leads into a stylish entrance lobby with both stairs and lifts to the first floor. Once inside the immaculately maintained property there is a spacious hallway thats leads into the 28ft kitchen/living/dining area with a door leading onto the balcony, 12ft bedroom with fitted wardrobes and family bathroom.