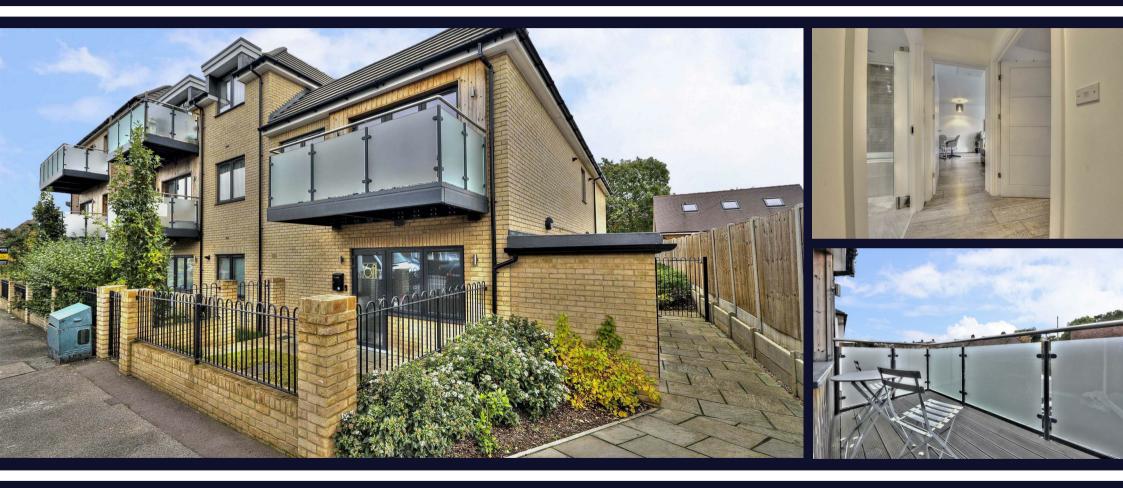

## Oak Point Court, Sutton Court Hillingdon • Middlesex • UB10 9HR

A luxury one bedroom first floor apartment situated within the contemporary Oak Point Court development built by Clearview Homes in 2018 which is conveniently situated off Long Lane within walking distance of Hillingdon tube, bus/road links and a number of amenities. The property is accessed via a communal entryphone system that leads into a stylish entrance lobby with both stairs and lifts to the first floor. Once inside the immaculately maintained property there is a spacious hallway thats leads into the 28ft kitchen/living/dining area with a door leading onto the balcony, 12ft bedroom with fitted wardrobes and family bathroom. Outside there are well kept communal gardens and a parking space.

#### Description

A luxury one bedroom first floor apartment situated within the contemporary Oak Point Court development built by Clearview Homes in 2018. The property is accessed via a communal entryphone system that leads into a stylish entrance lobby with both stairs and lifts to the first floor. Once inside the immaculately maintained property there is a spacious hallway thats leads into the 28ft kitchen/living/dining area with a door leading onto the balcony, 12ft bedroom with fitted wardrobes and family bathroom.