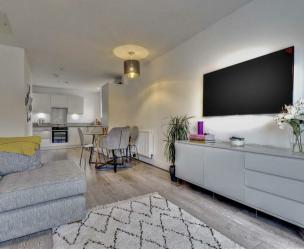

## Oak Point Court, Sutton Court Hillingdon • Middlesex • UB10 9HR

A luxury one bedroom first floor apartment situated within the contemporary Oak Point Court development built by Clearview Homes in 2018 which is conveniently situated off Long Lane within walking distance of Hillingdon tube, bus/road links and a number of amenities. The property is accessed via a communal entryphone system that leads into a stylish entrance lobby with both stairs and lifts to the first floor. Once inside the immaculately maintained property there is a spacious hallway thats leads into the 28ft kitchen/living/dining area with a door leading onto the balcony, 12ft bedroom with fitted wardrobes and family bathroom. Outside there are well kept communal gardens and a parking space.

#### Description

A luxury one bedroom first floor apartment situated within the contemporary Oak Point Court development built by Clearview Homes in 2018. The property is accessed via a communal entryphone system that leads into a stylish entrance lobby with both stairs and lifts to the first floor. Once inside the immaculately maintained property there is a spacious hallway thats leads into the 28ft kitchen/living/dining area with a door leading onto the balcony, 12ft bedroom with fitted wardrobes and family bathroom.