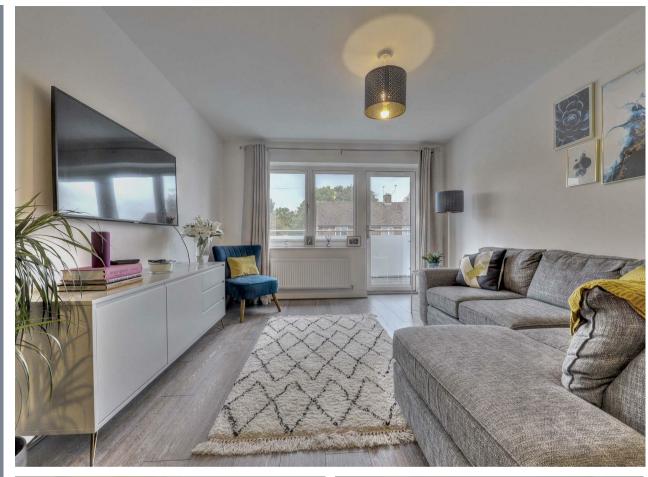

## Oak Point Court, Sutton Court Hillingdon • Middlesex • UB10 9HR

A luxury one bedroom first floor apartment situated within the contemporary Oak Point Court development built by Clearview Homes in 2018 which is conveniently situated off Long Lane within walking distance of Hillingdon tube, bus/road links and a number of amenities. The property is accessed via a communal entryphone system that leads into a stylish entrance lobby with both stairs and lifts to the first floor. Once inside the immaculately maintained property there is a spacious hallway thats leads into the 28ft kitchen/living/dining area with a door leading onto the balcony, 12ft bedroom with fitted wardrobes and family bathroom. Outside there are well kept communal gardens and a parking space.

#### Description

A luxury one bedroom first floor apartment situated within the contemporary Oak Point Court development built by Clearview Homes in 2018. The property is accessed via a communal entryphone system that leads into a stylish entrance lobby with both stairs and lifts to the first floor. Once inside the immaculately maintained property there is a spacious hallway thats leads into the 28ft kitchen/living/dining area with a door leading onto the balcony, 12ft bedroom with fitted wardrobes and family bathroom.