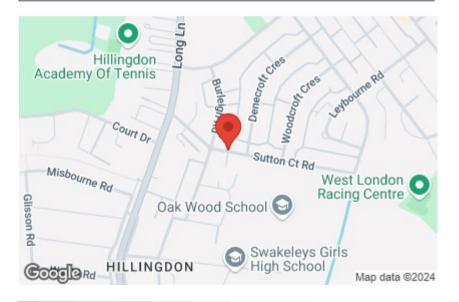

#### Directions

From leaving our office on Hillingdon Hill proceed left to the second set of traffic lights and turn left onto Long Lane. Take the fifth turning on your right onto Sutton Court Road.

#### Situation

Oak Point is situated just off Long Lane with its multitude of facilities close at hand. Hillingdon tube station with its Metropolitan and Piccadilly lines offers direct access to Baker Street in approx. 36 minutes and is less than a mile away with buses from close by. Hillingdon's location just off the A437 means easy access to the M40, M4 and M25 with London Heathrow Airport only six miles away. For everyday convenience, Oak Point excels. Sutton Court Road has a parade of useful shops including a newsagent and pharmacy. There is a library within walking distance, four GP practices and two dentists within about a mile, while Hillingdon Hospital (withA&E) and Uxbridge Town centre with its multitude of bars, restaurants and shopping centres are just over a mile away. There are a number of sought after schools for all ages within walking distance.