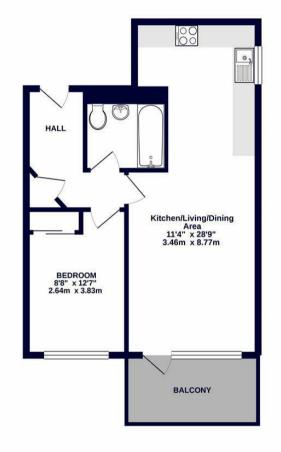

#### GROUND FLOOR 513 sq.ft. (47.7 sq.m.) approx.

TOTAL FLOOR AREA: 513 sq.tt. (47.7 sq.m.) approx. Motion levery attempt has been made server ab accuracy of the fourgoint contained here, measurements of doors, motions, and any other terms are approached and the or responsibility is taken for any error measurements. The plan is fits intractive approace only and hoad be used as such by any respective parchase. The service, systems and applications: shown how no been instead and no guarantee and the measurements. The law is fits the measurements and the service and hoad and the date of a guarantee the measurements. The law is fits the measurements and the measurements and the measurements and the measurements and the measurements. The measurements and the measurements are the measurements and the me