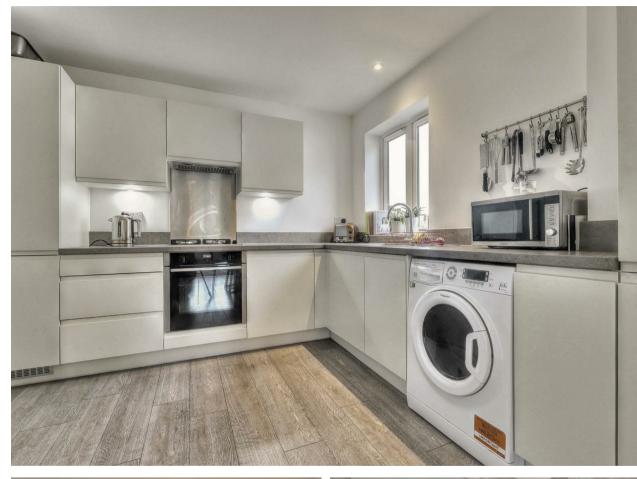

## Oak Point Court, Sutton Court Hillingdon • Middlesex • UB10 9HR

A luxury one bedroom first floor apartment situated within the contemporary Oak Point Court development built by Clearview Homes in 2018 which is conveniently situated off Long Lane within walking distance of Hillingdon tube, bus/road links and a number of amenities. The property is accessed via a communal entryphone system that leads into a stylish entrance lobby with both stairs and lifts to the first floor. Once inside the immaculately maintained property there is a spacious hallway thats leads into the 28ft kitchen/living/dining area with a door leading onto the balcony, 12ft bedroom with fitted wardrobes and family bathroom. Outside there are well kept communal gardens and a parking space.

#### Description

A luxury one bedroom first floor apartment situated within the contemporary Oak Point Court development built by Clearview Homes in 2018. The property is accessed via a communal entryphone system that leads into a stylish entrance lobby with both stairs and lifts to the first floor. Once inside the immaculately maintained property there is a spacious hallway thats leads into the 28ft kitchen/living/dining area with a door leading onto the balcony, 12ft bedroom with fitted wardrobes and family bathroom.