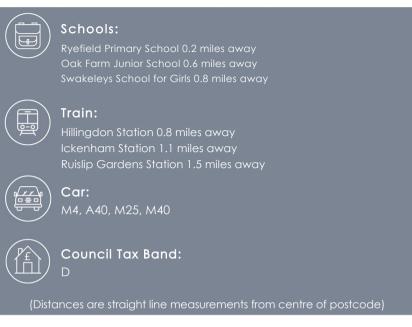

#### Location

Berkeley Road is a sought after residential road within the Oak Farm development just off Long Lane, offering easy access to a number of highly regarded local schools including Oak Farm, Ryefield and St Bernadettes, numerous local shops including Marks & Spencer, A butchers and Bakers. Hillingdon Metropolitan/Piccadilly line train station and the A40 with its links to London and the Home Counties, Uxbridge Town Centre with its vast array of shops, restaurants and bars is approximately just over a mile away.