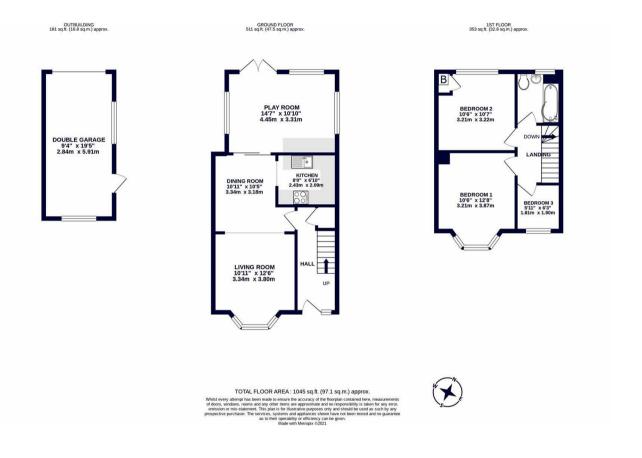

### Hillingdon • Middlesex • UB10 9DX

A well presented and spacious three bedroom mid terrace house situated on a popular residential road within the Oak Farm in Hillingdon. Berkeley Road is a sought after residential road just off Long Lane, offering easy access to a number of highly regarded local schools, shops and transport links. The ground floor benefits from a 10ft living room, 10ft dining room, 14ft play room, 8ft kitchen and 9ft double garage. To the first floor there is a 10ft main bedroom, 10ft second bedroom, 6ft third bedroom and family bathroom. Outside the property there is a paved double driveway creating off street parking whilst the private rear garden has a paved patio and lawn area.

#### **Property**

A well presented and spacious three bedroom mid terrace house situated on a popular residential road within the Oak Farm in Hillingdon. The ground floor benefits from a 10ft living room, 10ft dining room, 14ft play room, 8ft kitchen and 9ft double garage. To the first floor there is a 10ft main bedroom, 10ft second bedroom, 6ft third bedroom and family bathroom.

#### Outside

Outside the property there is a paved double driveway creating off street parking whilst the private rear garden has a paved patio and lawn area.

01895 230 103

109 Hillingdon Hill, Hillingdon Village, Middlesex, UB10 0JQ