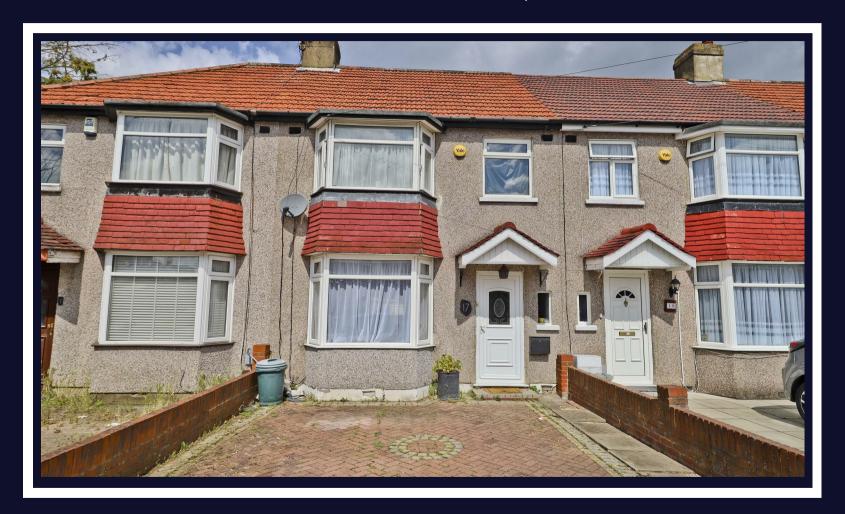

# Berkeley Road

Hillingdon • Middlesex • UB10 9DX Offers In Excess Of: £500,000

### Hillingdon • Middlesex • UB10 9DX

A well presented and spacious three bedroom mid terrace house situated on a popular residential road within the Oak Farm in Hillingdon. Berkeley Road is a sought after residential road just off Long Lane, offering easy access to a number of highly regarded local schools, shops and transport links. The ground floor benefits from a 10ft living room, 10ft dining room, 14ft play room, 8ft kitchen and 9ft double garage. To the first floor there is a 10ft main bedroom, 10ft second bedroom, 6ft third bedroom and family bathroom. Outside the property there is a paved double driveway creating off street parking whilst the private rear garden has a paved patio and lawn area.

#### **Property**

A well presented and spacious three bedroom mid terrace house situated on a popular residential road within the Oak Farm in Hillingdon. The ground floor benefits from a 10ft living room, 10ft dining room, 14ft play room, 8ft kitchen and 9ft double garage. To the first floor there is a 10ft main bedroom, 10ft second bedroom, 6ft third bedroom and family bathroom.

#### Outside

Outside the property there is a paved double driveway creating off street parking whilst the private rear garden has a paved patio and lawn area.

01895 230 103

109 Hillingdon Hill, Hillingdon Village, Middlesex, UB10 0JQ