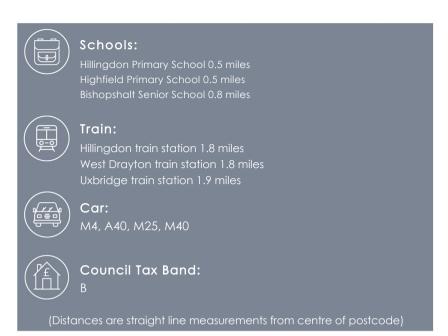

### Location

Paget Road is a quiet residential road which is positioned just off the Uxbridge Road offering easy access to a number of local schools including the outstanding Ofsted rated Hillingdon Primary, numerous local shops including Marks & Spencer and numerous bus/road links. The M4/A40/M40 road links to London and the Home Counties and Uxbridge Town Centre with its vast array of shops, restaurants, bars and Metropolitan/Piccadilly line train station are approximately just over a mile away.