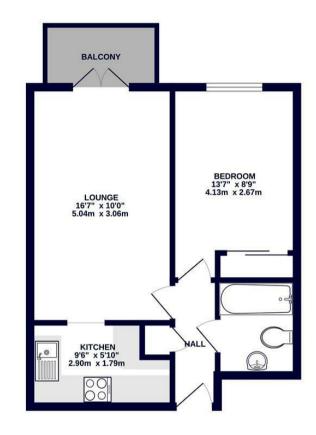

## **Property**

A well presented one bedroom apartment situated on a popular residential road in Hillingdon. The property comprises an entrance hall, 16ft living room, 9ft kitchen, 13ft bedroom, family bathroom and balcony.

### Outside

Outside the property there is communal gardens and an allocated parking space.

1ST FLOOR 410 sq.ft. (38.0 sq.m.) approx.

TOTAL FLOOR AREA: 410 sq.ft. (38.0 sq.m.) approx.

Whits every attempt has been made to ensure the accuracy of the floorplan contained here, measurement of doors, windows, rooms and any other items are approximate and no responsibility is taken for any errorisistion or mis-statement. This plan is for illustrative purposes only and should be used as such by any