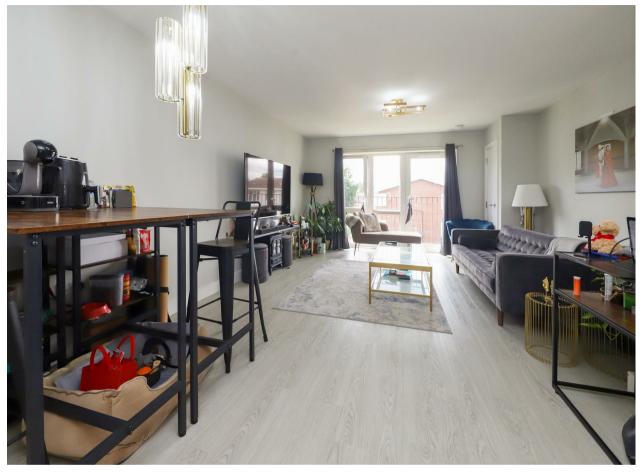

### Hillingdon • Middlesex • UB10 9EW

A one bedroom apartment situated inside Westgate Court, on Long Lane, one of Hillingdon's most sought after locations, offering access to a number of local amenities including local shops, doctors, hairdressers and opticians. Hillingdon's Metropolitan/Piccadilly line train station (5 minute walk) will take you to central London within 35 minutes. The property is accessed via a communal entry phone system that leads into a communal hallway. Once inside the apartment there is a spacious hallway with doors leading to the 24ft x 13ft kitchen/living room, 12ft bedroom with fitted wardrobes and a modern bathroom. Outside there is communal gardens and allocated parking.

#### **Property**

A luxury one bedroom apartment situated within a modern, sought after, gated development that is just a short walk from Hillingdon tube station. The property is accessed via a communal entry phone system that leads into a communal hallway. Once inside the apartment there is a spacious hallway with doors leading to the 24ft x 13ft kitchen/living room, 12ft bedroom with fitted wardrobes and a modern bathroom.