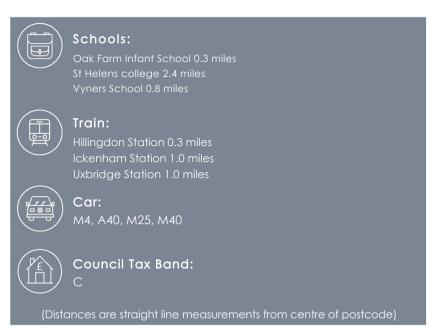

#### Location

Westgate Court, Long Lane is one of Hillingdon's most sought after locations, offering access to a number of local amenities including local shops, doctors, hairdressers and opticians. Hillingdon's Metropolitan/Piccadilly line train station (5 minute walk) will take you to central London within 35 minutes. The A40/ M40 with its links to London and the Home Counties are a short drive away along with Uxbridge Town centre with is multitude of shopping facilities, bars and restaurants.