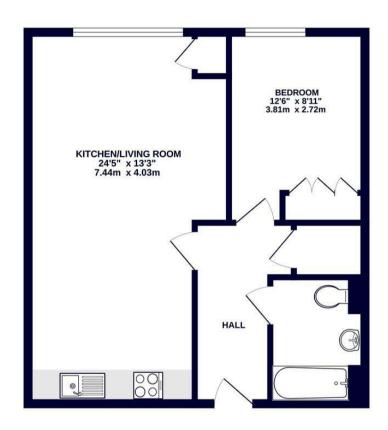

#### GROUND FLOOR 536 sq.ft. (49.8 sq.m.) approx.

#### TOTAL FLOOR AREA: 536 sq.ft. (49.8 sq.m.) approx.

Whists every attempt has been made to ensure the accuracy of the floorpian contained here, measurements of doors, windows, rooms and any other terms are approximate and no responsibility is taken for any error, omission or mis-statement. This plan is for illustrative purposes only and should be used as such by any prospective purchaser. The services, systems and appliances shown have not been tested and no guarantee as to their operability or efficiency can be given.