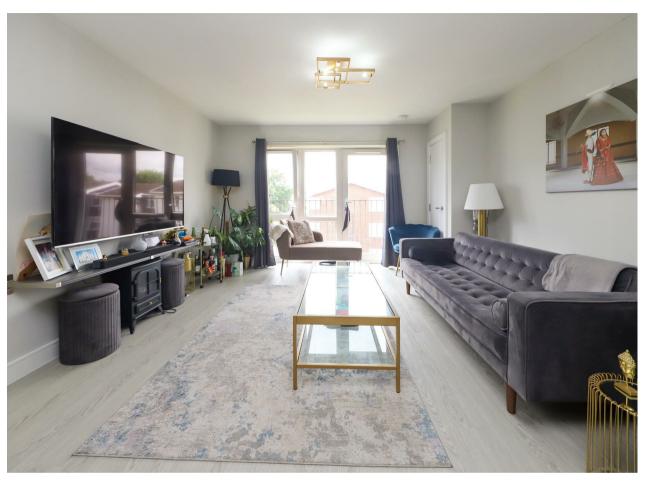

### Hillingdon • Middlesex • UB10 9EW

A one bedroom apartment situated inside Westgate Court, on Long Lane, one of Hillingdon's most sought after locations, offering access to a number of local amenities including local shops, doctors, hairdressers and opticians. Hillingdon's Metropolitan/Piccadilly line train station (5 minute walk) will take you to central London within 35 minutes. The property is accessed via a communal entry phone system that leads into a communal hallway. Once inside the apartment there is a spacious hallway with doors leading to the 24ft x 13ft kitchen/living room, 12ft bedroom with fitted wardrobes and a modern bathroom. Outside there is communal gardens and allocated parking.

#### **Property**

A luxury one bedroom apartment situated within a modern, sought after, gated development that is just a short walk from Hillingdon tube station. The property is accessed via a communal entry phone system that leads into a communal hallway. Once inside the apartment there is a spacious hallway with doors leading to the 24ft x 13ft kitchen/living room, 12ft bedroom with fitted wardrobes and a modern bathroom.