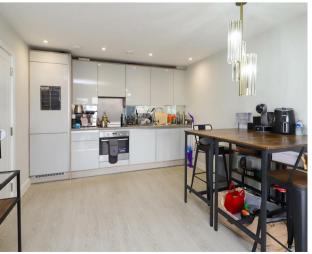

### Hillingdon • Middlesex • UB10 9EW

A one bedroom apartment situated inside Westgate Court, on Long Lane, one of Hillingdon's most sought after locations, offering access to a number of local amenities including local shops, doctors, hairdressers and opticians. Hillingdon's Metropolitan/Piccadilly line train station (5 minute walk) will take you to central London within 35 minutes. The property is accessed via a communal entry phone system that leads into a communal hallway. Once inside the apartment there is a spacious hallway with doors leading to the 24ft x 13ft kitchen/living room, 12ft bedroom with fitted wardrobes and a modern bathroom. Outside there is communal gardens and allocated parking.

#### **Property**

A luxury one bedroom apartment situated within a modern, sought after, gated development that is just a short walk from Hillingdon tube station. The property is accessed via a communal entry phone system that leads into a communal hallway. Once inside the apartment there is a spacious hallway with doors leading to the 24ft x 13ft kitchen/living room, 12ft bedroom with fitted wardrobes and a modern bathroom.