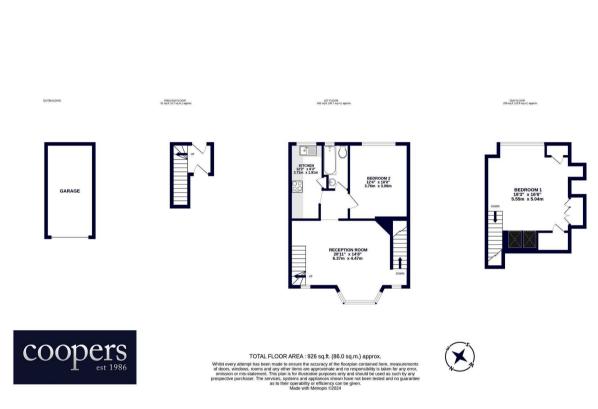

Two bedroom maisonette

First floor

Extended

North Hayes

20ft reception room

12ft kitchen

18ft main bedroom

Private rear garden

### **Property**

A rarely available two bedroom first floor maisonette that has been extended, offering generously proportioned rooms throughout making it an ideal purchase for first time buyers and investors alike. The property comprises 20ft reception room, 12ft kitchen, 12ft second bedroom and family bathroom. The loft has been converted to create the 18ft main bedroom.

#### Outside

The front of the property has off street parking for multiple vehicles with access to the garage. The private rear garden is mainly laid to lawn with a patio area at the foot of the garden.