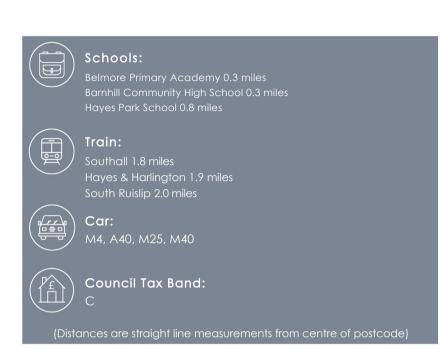

#### Location

Barnard Gardens is a sought after residential cul-desac in North Hayes offering easy access to a number of local amenities including both Yeading Lane & Kingshill Avenue and its variety of shops along with a number of highly regarded schools including St Raphael's primary school and road links with the M4/M25 and the A40 all within a short drive.