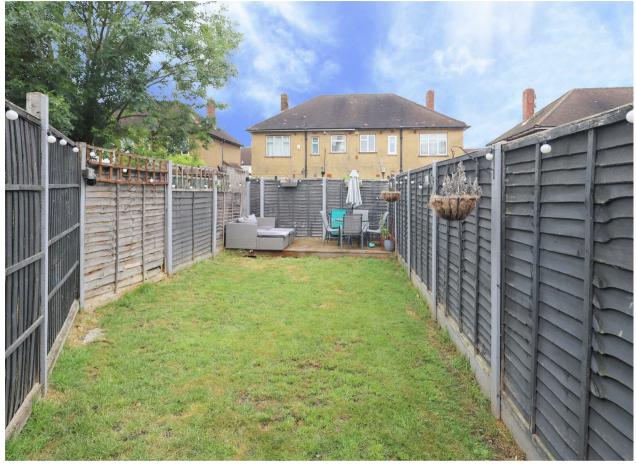

#### Outside

The front of the property has off street parking for multiple vehicles with access to the garage. The private rear garden is mainly laid to lawn with a patio area at the foot of the garden.