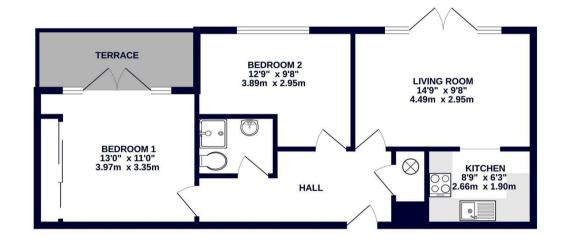

### GROUND FLOOR 577 sq.ft. (53.6 sq.m.) approx.

#### TOTAL FLOOR AREA: 577 sq.ft. (53.6 sq.m.) approx.

Whilst every attempt has been made be ensure the accuracy of the floorplan contained here, measurement of doors, windows, rooms and any other items are approximate and no responsibility is taken for any error, prospective purchaser. The services, system and applicates shown have not been tested and no guarante as to their operability or efficiency can be given.