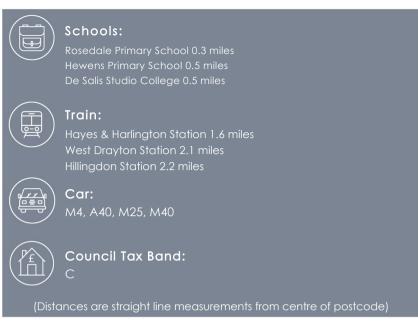

#### Location

Westcombe Lodge Drive is an over 55's development located just off the Uxbridge Road and all its amenities including shops and bus links. Hayes Town centre with its expanse of shops, banks, restaurants and National Railway train station is also close by, while the M4 and its links to London and the Home Counties is just a short drive away.