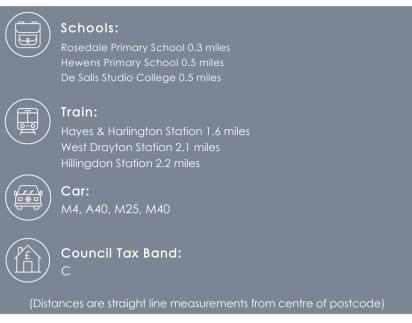

#### Location

Westcombe Lodge Drive is an over 55's development located just off the Uxbridge Road and all its amenities including shops and bus links. Hayes Town centre with its expanse of shops, banks, restaurants and National Railway train station is also close by, while the M4 and its links to London and the Home Counties is just a short drive away.