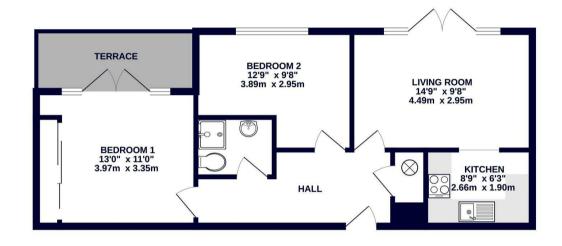

### GROUND FLOOR 577 sq.ft. (53.6 sq.m.) approx.

#### TOTAL FLOOR AREA: 577 sq.ft. (53.6 sq.m.) approx.

White every attempt has been made to ensure the accuracy of the floopian contained here, measurement of doors, windows, rooms and any other tierns are approximate and no exponsibility is taken for any error, prospective purchaser. The services, systems and applicates shown have not been tested and no guarante as to their operability or efficiency can be given.