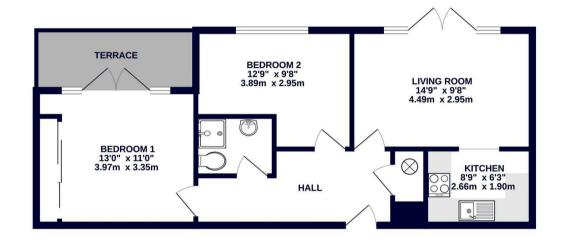

### GROUND FLOOR 577 sq.ft. (53.6 sq.m.) approx.

#### TOTAL FLOOR AREA: 577 sq.ft. (53.6 sq.m.) approx.

Whilst every altering has been made be ensure the accuracy of the floopian contained here, measurement of doors, windows, rooms and any other items are approximate and no responsibility is taken for any error, prospective purchaser. The services, significant and applicate shown have not been tested and no guarante as to their operability or efficiency can be given.