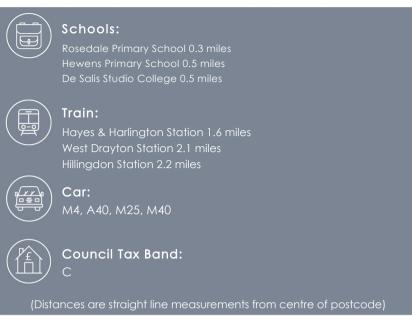

#### Location

Westcombe Lodge Drive is an over 55's development located just off the Uxbridge Road and all its amenities including shops and bus links. Hayes Town centre with its expanse of shops, banks, restaurants and National Railway train station is also close by, while the M4 and its links to London and the Home Counties is just a short drive away.