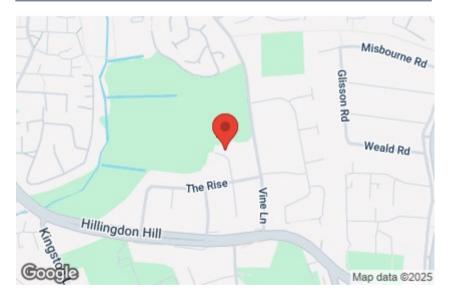

#### Location

Dorset Way is a sought after cul de sac in Hillingdon Village offering easy access to Hillingdon Hill with its bus links to Uxbridge and local shops. There are well regarded schools in close proximity including Bishopshalt senior school and the independant ACS school along with a number of recreational facilities such as Hillingdon Golf Club and Cricket Club, Court Park and the fitness and leisure centre in Uxbridge. Uxbridge Town Centre with its array of shopping facilities, restaurants and bars and the Piccadilly/Metropolitan Line Station is a short distance away along with the A40 giving access to London and the Home Counties.