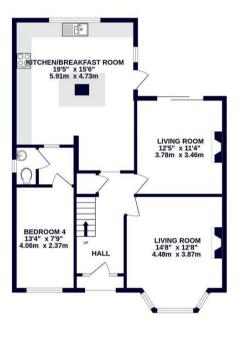

#### Hillingdon Village • Middlesex • UB10 OJR

A four bedroom semi detached property situated on Dorset Way, a sought after cul de sac in Hillingdon Village offering easy access to Hillingdon Hill with its bus links to Uxbridge and local shops. There are well regarded schools in close proximity including Bishopshalt senior school and the independant ACS school along with a number of recreational facilities such as Hillingdon Golf Club and Cricket Club, Court Park. The property has been updated and extended by the current owners offering flexible accommodation on the ground floor comprising, spacious hallway with doors leading to the 14ft living room, 12ft living room, 19ft kitchen/breakfast room, 13ft fourth bedroom and W/C. To the first floor there is a 14ft main bedroom with fitted wardrobes, 12ft second bedroom, 8ft third bedroom and family four piece suite. Outside there is off street parking and private rear garden.

#### Property

A four bedroom semi detached "Warren" built house that is located on a sought after cul-de-sac in Hillingdon Village. The property has been updated and extended by the current owners offering flexible accommodation on the ground floor comprising, spacious hallway with doors leading to the 14ft living room, 12ft living room, 19ft kitchen/breakfast room, 13ft fourth bedroom and W/C. To the first floor there is a 14ft main bedroom with fitted wardrobes, 12ft second bedroom, 8ft third bedroom and family four piece suite.

#### Council Tax Band:

Ε

(Distances are straight line measurements from centre of postcode)

GROUND FLOOR 816 sq.ft. (75.8 sq.m.) approx. 1ST FLOOR 482 sq.ft. (44.7 sq.m.) approx.

Whilst every attempt has been made to ensure the accuracy of the floorpian contained here, measurement of doors, windows, sooms and any other items are approximate and no responsibility is taken for any error, prospective purchaser. The services, systems and applicants shown have not been tested and no guarante as to their operability or efficiency can be given.