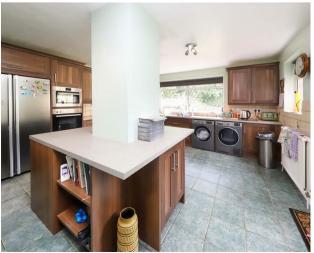

#### Property

A four bedroom semi detached "Warren" built house that is located on a sought after cul-de-sac in Hillingdon Village. The property has been updated and extended by the current owners offering flexible accommodation on the ground floor comprising, spacious hallway with doors leading to the 14ft living room, 12ft living room, 19ft kitchen/breakfast room, 13ft fourth bedroom and W/C. To the first floor there is a 14ft main bedroom with fitted wardrobes, 12ft second bedroom, 8ft third bedroom and family four piece suite.