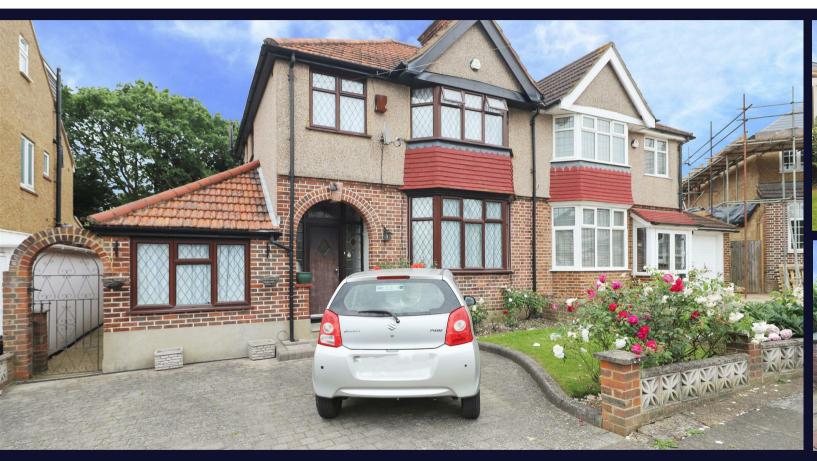

## Dorset Way

Hillingdon Village • Middlesex • UB10 0JR Guide Price: £775,000

#### Hillingdon Village • Middlesex • UB10 OJR

A four bedroom semi detached property situated on Dorset Way, a sought after cul de sac in Hillingdon Village offering easy access to Hillingdon Hill with its bus links to Uxbridge and local shops. There are well regarded schools in close proximity including Bishopshalt senior school and the independant ACS school along with a number of recreational facilities such as Hillingdon Golf Club and Cricket Club, Court Park. The property has been updated and extended by the current owners offering flexible accommodation on the ground floor comprising, spacious hallway with doors leading to the 14ft living room, 12ft living room, 19ft kitchen/breakfast room, 13ft fourth bedroom and W/C. To the first floor there is a 14ft main bedroom with fitted wardrobes, 12ft second bedroom, 8ft third bedroom and family four piece suite. Outside there is off street parking and private rear garden.

#### Property

A four bedroom semi detached "Warren" built house that is located on a sought after cul-de-sac in Hillingdon Village. The property has been updated and extended by the current owners offering flexible accommodation on the ground floor comprising, spacious hallway with doors leading to the 14ft living room, 12ft living room, 19ft kitchen/breakfast room, 13ft fourth bedroom and W/C. To the first floor there is a 14ft main bedroom with fitted wardrobes, 12ft second bedroom, 8ft third bedroom and family four piece suite.