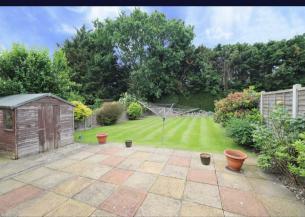

#### Outside

The front of the property has been paved throughout creating off street parking for multiple vehicles. The private rear garden is mainly laid to lawn with a large patio area stretching across the rear of the house.