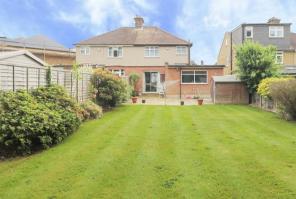

#### Outside

The front of the property has been paved throughout creating off street parking for multiple vehicles. The private rear garden is mainly laid to lawn with a large patio area stretching across the rear of the house.