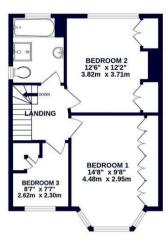

#### Hillingdon Village • Middlesex • UB10 OJR

A four bedroom semi detached property situated on Dorset Way, a sought after cul de sac in Hillingdon Village offering easy access to Hillingdon Hill with its bus links to Uxbridge and local shops. There are well regarded schools in close proximity including Bishopshalt senior school and the independant ACS school along with a number of recreational facilities such as Hillingdon Golf Club and Cricket Club, Court Park. The property has been updated and extended by the current owners offering flexible accommodation on the ground floor comprising, spacious hallway with doors leading to the 14ft living room, 12ft living room, 19ft kitchen/breakfast room, 13ft fourth bedroom and W/C. To the first floor there is a 14ft main bedroom with fitted wardrobes, 12ft second bedroom, 8ft third bedroom and family four piece suite. Outside there is off street parking and private rear garden.

#### Property

A four bedroom semi detached "Warren" built house that is located on a sought after cul-de-sac in Hillingdon Village. The property has been updated and extended by the current owners offering flexible accommodation on the ground floor comprising, spacious hallway with doors leading to the 14ft living room, 12ft living room, 19ft kitchen/breakfast room, 13ft fourth bedroom and W/C. To the first floor there is a 14ft main bedroom with fitted wardrobes, 12ft second bedroom, 8ft third bedroom and family four piece suite.

#### Council Tax Band:

Ε

(Distances are straight line measurements from centre of postcode)

GROUND FLOOR 816 sq.ft. (75.8 sq.m.) approx. 1ST FLOOR 482 sq.ft. (44.7 sq.m.) approx.

Whilst every attempt has been made to ensure the accuracy of the floorpian contained here, measurement of doors, windows, sooms and any other items are approximate and no responsibility is taken for any error, prospective purchaser. The services, systems and applicants shown have not been tested and no guarante as to their operability or efficiency can be given.