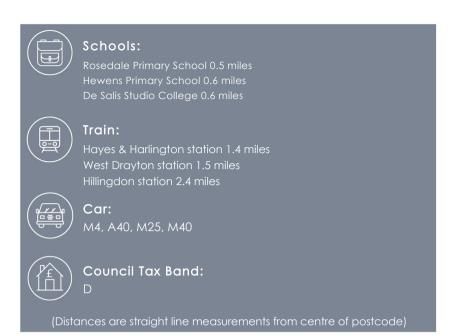

### Location

Corwell Gardens is a popular residential road situated close to the Harlington Road offering easy access to local shops and schools, bus/road links including the M4/M40 with its links to London and the Home Counties along with Stockley Park and Heathrow Airport. Uxbridge town centre with its multitude of shops, bars, restaurants and Metropolitan/Piccadilly line station is a short drive away.