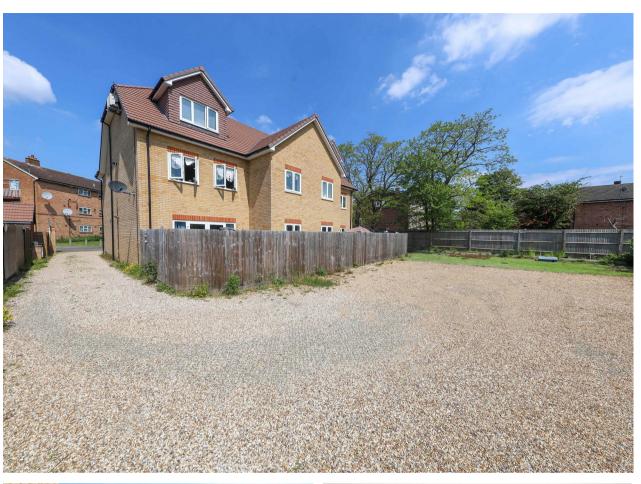

### Outside

The rear of the property benefits from allocated parking and a private rear garden.

GROUND FLOOR 772 sq.ft. (71.8 sq.m.) approx.

TOTAL FLOOR AREA: 772 sq.ft. (71.8 sq.m.) approx.

Whilst every attempt has been made to ensure the accuracy of the floorpian contained here, measurement of doors, windows, to comes and any other terms are approximate and no responsible; is taken for any error omission or mis-statement. This plan is for illustrative purposes only and about the used as such by any prospective purchase. The services, spokers and applications shown there not been tested and no passare.