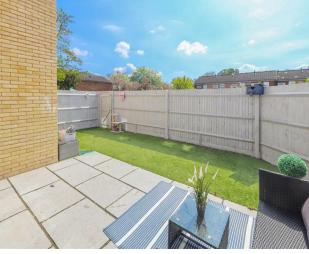

### Outside

The rear of the property benefits from allocated parking and a private rear garden.

GROUND FLOOR 772 sq.ft. (71.8 sq.m.) approx.

TOTAL FLOOR AREA: 772 sq.ft. (71.8 sq.m.) approx.

Whilst every attempt has been made to ensure the accuracy of the floorpian contained here, measurement of doors, windows, to comes and any other terms are approximate and no responsible; is taken for any error omission or mis-statement. This plan is for illustrative purposes only and about the used as such by any prospective purchase. The services, spokers and applications shown there not been tested and no passare.