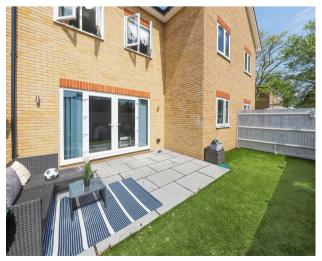

### Outside

The rear of the property benefits from allocated parking and a private rear garden.

GROUND FLOOR 772 sq.ft. (71.8 sq.m.) approx.

TOTAL FLOOR AREA: 772 sq.ft. (71.8 sq.m.) approx.

Whilst every attempt has been made to ensure the accuracy of the floorpian contained here, measurement of doors, windows, to comes and any other terms are approximate and no responsible; is taken for any error omission or mis-statement. This plan is for illustrative purposes only and about the used as such by any prospective purchase. The services, spokers and applications shown there not been tested and no passare.