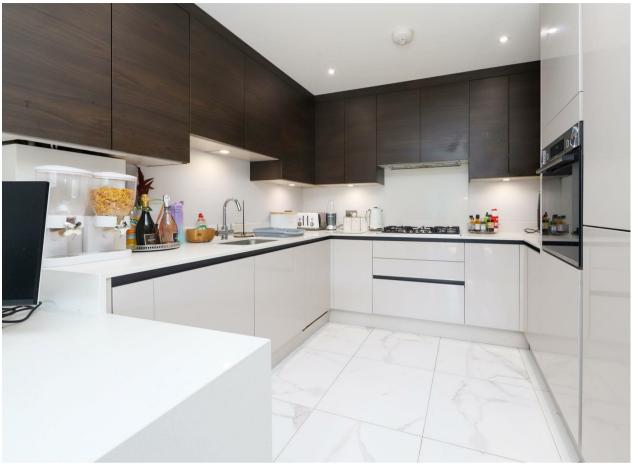

## **Property**

A beautifully presented two bedroom, two bathroom luxury ground floor apartment that is situated within a small and exclusive development on a sought after road and measures approximately 772 sq ft. The property comprises a hallway with doors leading to the 22ft living room/kitchen, 15ft main bedroom with fitted wardrobes and en-suite, 15ft second bedroom with fitted wardrobes and family bathroom.