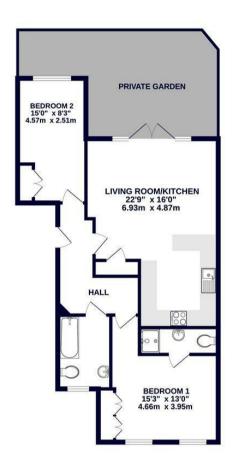

## **Property**

A beautifully presented two bedroom, two bathroom luxury ground floor apartment that is situated within a small and exclusive development on a sought after road and measures approximately 772 sq ft. The property comprises a hallway with doors leading to the 22ft living room/kitchen, 15ft main bedroom with fitted wardrobes and en-suite, 15ft second bedroom with fitted wardrobes and family bathroom.

### Outside

The rear of the property benefits from allocated parking and a private rear garden.

GROUND FLOOR 772 sq.ft. (71.8 sq.m.) approx.

TOTAL FLOOR AREA: 772 sq.ft. (71.8 sq.m.) approx.

Whilst every attempt has been made to ensure the accuracy of the floorpian contained here, measurement of doors, windows, to comes and any other terms are approximate and no responsible; is taken for any error omission or mis-statement. This plan is for illustrative purposes only and about the used as such by any prospective purchase. The services, spokers and applications shown there not been tested and no passare.