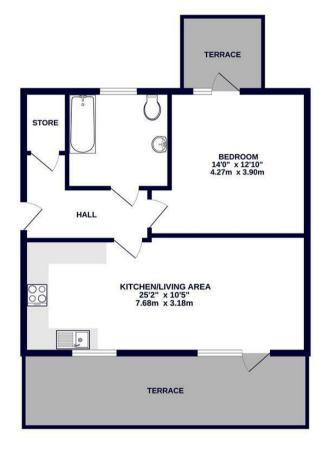

### **Property**

A well presented one bedroom ground floor apartment that is well laid out and benefits from generously proportioned rooms throughout. The property comprises 25ft kitchen/living room, 14ft main bedroom and family bathroom.

### Outside

Front and rear terrace and brick built storage unit.

OUTBUILDING
25 sq. tr. (2.4 sq. m.) approx.

GROUND FLOOR
25 sq. tr. (2.4 sq. m.) approx.

TOTAL FLOOR AREA: 611 sq.ft. (56.8 sq.m.) approx.

Whitst every attempt has been made to ensure the accuracy of the floorplan contained here, measurement of doors, windows, norson and any other times are approximate and no responsibility is taken for any error omission or mis-statement. This plan is for disutrative purpose only and should be used as such by any prospective purchase. The evokers, spotens and applicance shown that were toble missed and no planned.