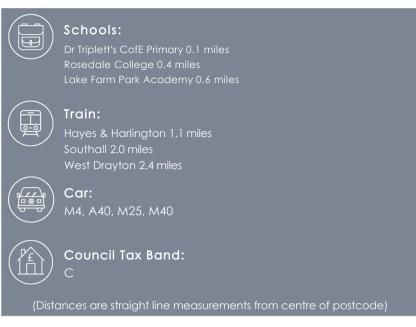

#### Location

Albacore Way is a popular residential development, a short distance from the Uxbridge Road and all its amenities including shops and bus links. The much sought after Doctor Triplets School is a short walk away along with Barra Hall Park. Hayes Town centre with its expanse of shops, banks, restaurants and British Railway/Crossrail train station is under a mile away along while the M4 and its links to London and the Home Counties is a short drive.