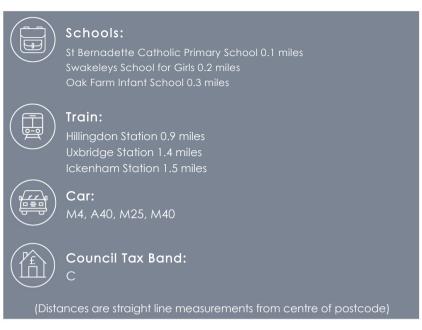

#### Location

Landmark place is located on the ever popular Oak Farm offering access to a number of local amenities including local shops, Hillingdon's Metropolitan/Piccadilly line train station and a number of highly regarded schools including St Bernadettes, Oak Farm, Swakeleys school for girls and Bishopshalt senior school. The A40/ M40 with its links to London and the Home Counties are a short drive away along with Uxbridge town centre with its array of shops and restaurants.