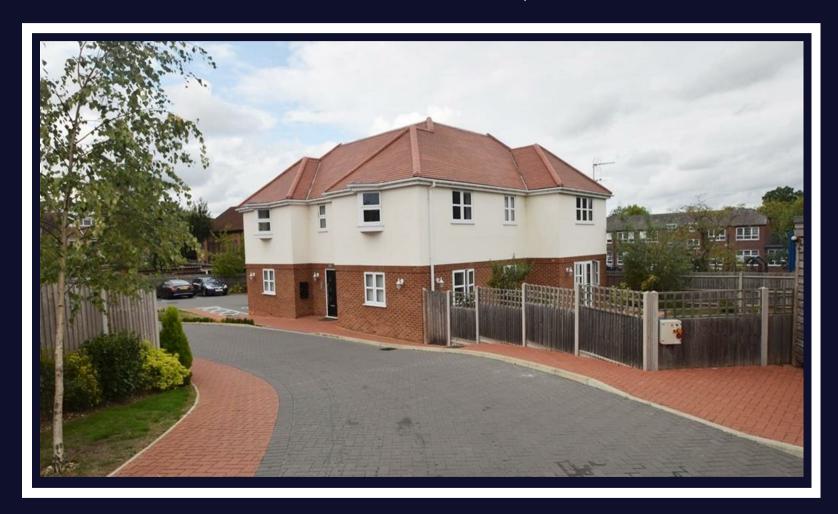

# Landmark Place

Hillingdon • Middlesex • UB10 0GA Offers In Excess Of: £325,000

## Landmark Place

Hillingdon • Middlesex • UB10 0GA

A well presented and spacious two bedroom apartment situated on the ever popular Oak Farm location. Landmark place is located on the ever popular Oak Farm just off of Long lane offering access to a number of local amenities including local shops, schools and transport links. The property comprises an entrance hall, 27ft open plan living/kitchen, 13ft first bedroom, 10ft second bedroom, and family bathroom. Outside the property there is an allocated parking space and communal gardens.

#### Location

Landmark place is located on the ever popular Oak Farm offering access to a number of local amenities including local shops, Hillingdon's Metropolitan/Piccadilly line train station and a number of highly regarded schools including St Bernadettes, Oak Farm, Swakeleys school for girls and Bishopshalt senior school. The A40/ M40 with its links to London and the Home Counties are a short drive away along with Uxbridge town centre with its array of shops and restaurants.