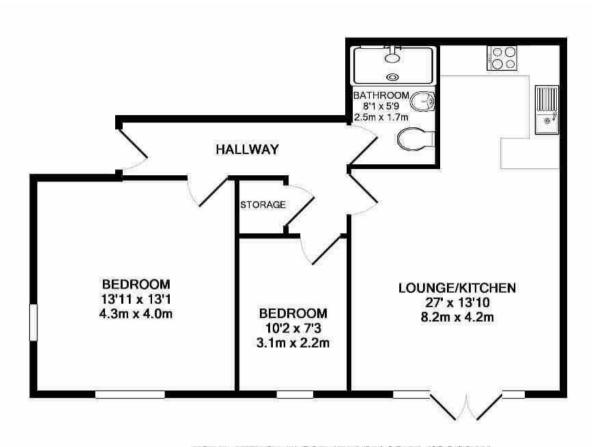

#### TOTAL APPROX. FLOOR AREA 654 SQ.FT. (60.8 SQ.M.)

Whilst every attempt has been made to ensure the accuracy of the floor plan contained here, measurements of doors, windows, rooms and any other items are approximate and no responsibility is taken for any error, omission, or mis-statement. This plan is for illustrative purposes only and should be used as such by any prospective purchaser. The services, systems and appliances shown have not been tested and no guarantee as to their operability or efficiency can be given Made with Metropix ©2015