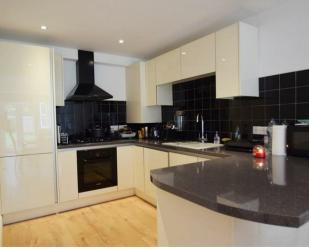

## Landmark Place

Hillingdon • Middlesex • UB10 0GA

A well presented and spacious two bedroom apartment situated on the ever popular Oak Farm location. Landmark place is located on the ever popular Oak Farm just off of Long lane offering access to a number of local amenities including local shops, schools and transport links. The property comprises an entrance hall, 27ft open plan living/kitchen, 13ft first bedroom, 10ft second bedroom, and family bathroom. Outside the property there is an allocated parking space and communal gardens.

### Property

A well presented and spacious two bedroom ground floor apartment situated on the ever popular Oak Farm location. The property comprises an entrance hall, 27ft open plan living/kitchen, 13ft first bedroom, 10ft second bedroom, and family bathroom.