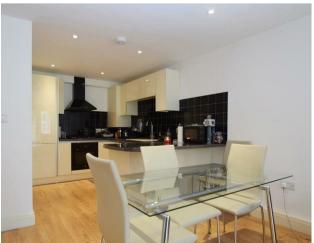

## Landmark Place

Hillingdon • Middlesex • UB10 0GA

A well presented and spacious two bedroom apartment situated on the ever popular Oak Farm location. Landmark place is located on the ever popular Oak Farm just off of Long lane offering access to a number of local amenities including local shops, schools and transport links. The property comprises an entrance hall, 27ft open plan living/kitchen, 13ft first bedroom, 10ft second bedroom, and family bathroom. Outside the property there is an allocated parking space and communal gardens.

### Property

A well presented and spacious two bedroom ground floor apartment situated on the ever popular Oak Farm location. The property comprises an entrance hall, 27ft open plan living/kitchen, 13ft first bedroom, 10ft second bedroom, and family bathroom.