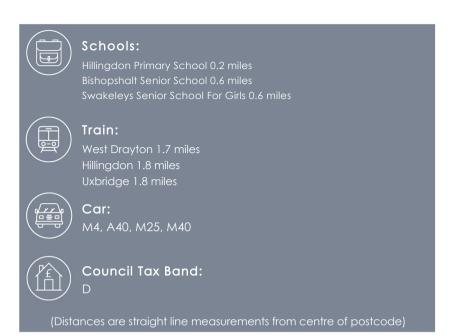

### Location

Chiltern Court is a modern development situated just off the Uxbridge Road in Hillingdon, offering easy access to local schools including Bishopshalt Senior School, bus/road links including the M40 with its links to London and the Home Counties along with Hillingdon hospital, Stockley Park and Heathrow Airport. Uxbridge town centre with its multitude of shops, bars, restaurants and Metropolitan/Piccadilly line station is a short drive away.