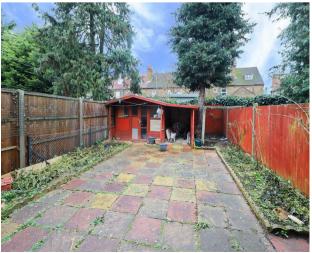

# Chiltern Court

Hillingdon • Middlesex • UB8 3BJ

A well presented and spacious mid terrace house situated on a quiet cul de sac just off the Uxbridge road in Hillingdon. Chiltern Court is a modern development situated just off the Uxbridge Road in Hillingdon, offering easy access to local schools, shops and transport links. The ground floor comprises a 9ft kitchen, 15ft dining room, 17ft living room and downstairs WC. To the first floor there is a 12ft main bedroom, 11ft second bedroom, 9ft third bedroom and family bathroom. To the front of the property there is off street parking whilst the private rear garden is paved throughout creating a low maintenance feel.

### Outside

To the front of the property there is off street parking whilst the private rear garden is paved throughout creating a low maintenance feel.

GROUND FLOOR 501 sq.ft. (46.5 sq.m.) approx. 1ST FLOOR 421 sq.ft. (39.1 sq.m.) approx.