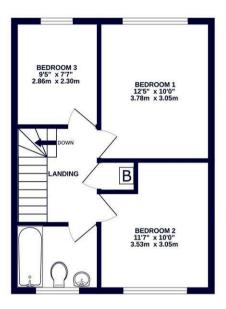

## **Property**

A well presented three bedroom mid terrace house situated on a quiet cul de sac just off the Uxbridge road in Hillingdon. The ground floor comprises a 9ft kitchen, 15ft dining room, 17ft living room and downstairs WC. To the first floor there is a 12ft main bedroom, 11ft second bedroom, 9ft third bedroom and family bathroom.

### Outside

To the front of the property there is off street parking whilst the private rear garden is paved throughout creating a low maintenance feel.

GROUND FLOOR 501 sq.ft. (46.5 sq.m.) approx. 1ST FLOOR 421 sq.ft. (39.1 sq.m.) approx.

TOTAL FLOOR AREA: 922 sq.ft. (85.6 sq.m.) approx.

What every attempt has been made to ensure the accuracy of the floorplan contained here, measurement of doors, windows, rooms add my other tierus are appropriated in the control of the c