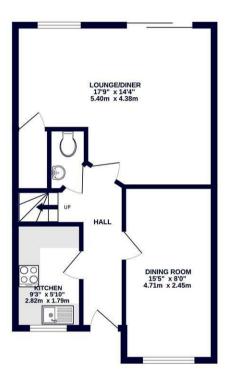

## **Property**

A well presented three bedroom mid terrace house situated on a quiet cul de sac just off the Uxbridge road in Hillingdon. The ground floor comprises a 9ft kitchen, 15ft dining room, 17ft living room and downstairs WC. To the first floor there is a 12ft main bedroom, 11ft second bedroom, 9ft third bedroom and family bathroom.

### Outside

To the front of the property there is off street parking whilst the private rear garden is paved throughout creating a low maintenance feel.

GROUND FLOOR 501 sq.ft. (46.5 sq.m.) approx. 1ST FLOOR 421 sq.ft. (39.1 sq.m.) approx.

TOTAL FLOOR AREA: 922 sq.ft. (85.6 sq.m.) approx.

What every attempt has been made to ensure the accuracy of the floorplan contained here, measurement of doors, windows, rooms add my other tierus are appropriated in the control of the c