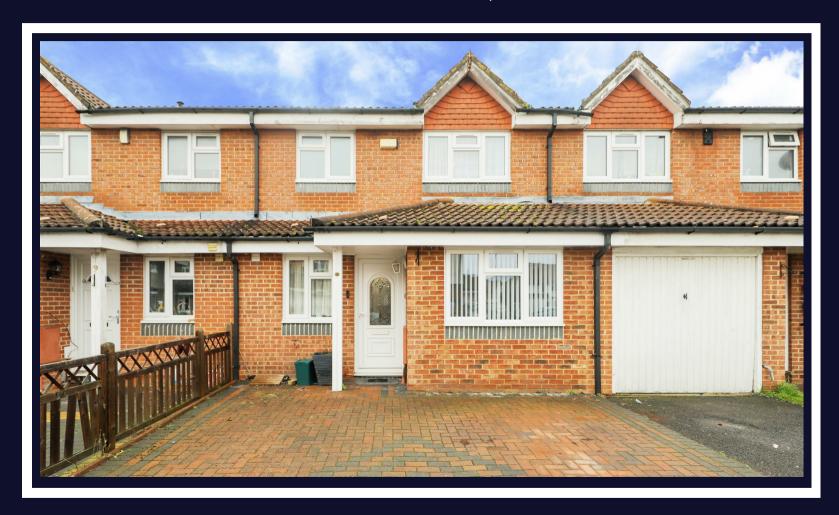

# Chiltern Court

Hillingdon • Middlesex • UB8 3BJ Guide Price: £500,000

# Chiltern Court

Hillingdon • Middlesex • UB8 3BJ

A well presented and spacious mid terrace house situated on a quiet cul de sac just off the Uxbridge road in Hillingdon. Chiltern Court is a modern development situated just off the Uxbridge Road in Hillingdon, offering easy access to local schools, shops and transport links. The ground floor comprises a 9ft kitchen, 15ft dining room, 17ft living room and downstairs WC. To the first floor there is a 12ft main bedroom, 11ft second bedroom, 9ft third bedroom and family bathroom. To the front of the property there is off street parking whilst the private rear garden is paved throughout creating a low maintenance feel.

## **Property**

A well presented three bedroom mid terrace house situated on a quiet cul de sac just off the Uxbridge road in Hillingdon. The ground floor comprises a 9ft kitchen, 15ft dining room, 17ft living room and downstairs WC. To the first floor there is a 12ft main bedroom, 11ft second bedroom, 9ft third bedroom and family bathroom.

### Outside

To the front of the property there is off street parking whilst the private rear garden is paved throughout creating a low maintenance feel.

GROUND FLOOR 501 sq.ft. (46.5 sq.m.) approx. 1ST FLOOR 421 sq.ft. (39.1 sq.m.) approx.