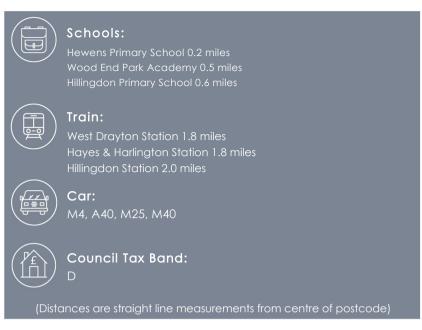

#### Location

Green Lane is a residential road in Hillingdon conveniently located for local shops and schools. Uxbridge Town Centre with its more extensive range of shops, restaurants, bars and Metropolitan/Piccadilly line train station is a short drive away along with Heathrow Airport, Stockley Park, Brunel University and the M4 with its links to London and the Home Counties