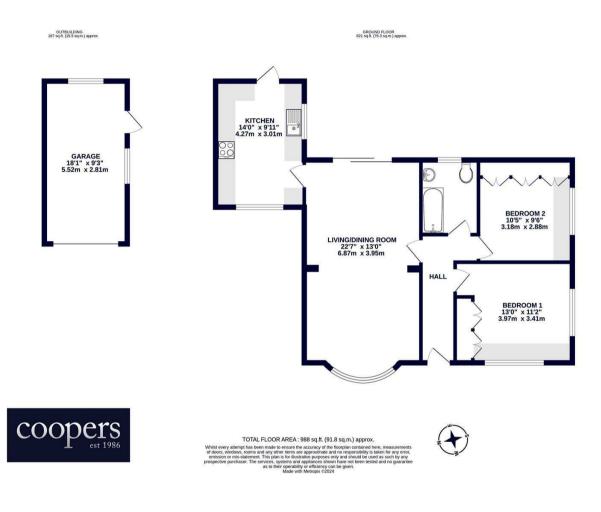

## Hillingdon • Middlesex • UB8 3ED

A two bedroom detached bungalow situated on Green Lane, a residential road in Hillingdon conveniently located for local shops and schools. Uxbridge Town Centre with its more extensive range of shops, restaurants, bars and Metropolitan/Piccadilly line train station is a short drive away along with Heathrow Airport, Stockley Park, Brunel University and the M4 with its links to London and the Home Counties. The property comprises spacious entrance hallway with doors leading to the 22ft living/dining room, 14ft kitchen, 13ft main bedroom with fitted wardrobes, 10ft second bedroom with fitted wardrobes and family bathroom. Outside there is off street parking, 18ft garage and private rear garden.

### Property

A spacious two detached bungalow with the potential to extend subject to usual planning consents and benefits from no onward chain. The property comprises spacious entrance hallway with doors leading to the 22ft living/dining room, 14ft kitchen, 13ft main bedroom with fitted wardrobes, 10ft second bedroom with fitted wardrobes and family bathroom.

Two bedroom bungalow

Detached

No onward chain

Potential to extend (S.T.P)

22ft living/dining room

14ft kitchen

13ft main bedroom with fitted wardrobes

Private rear garden

18ft garage

Off street parking

hese particulars are intended as a guide and must not be relied upon as statements of fact. Your attention is drawn to the Important Notice on the last page.