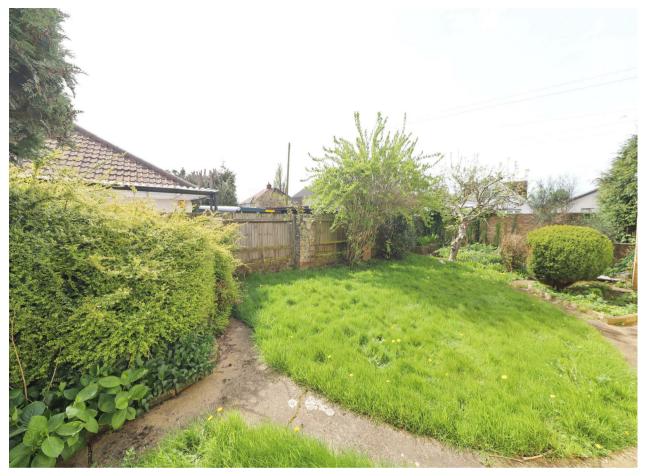

#### Outside

The front of the property has a paved driveway allowing off-street parking whilst the private rear garden is mainly laid to lawn.