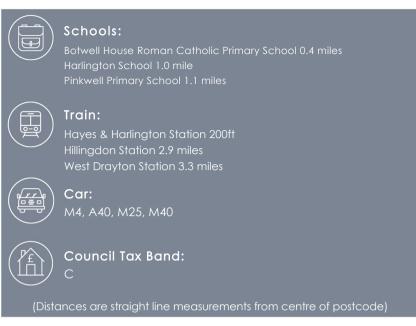

#### Location

High Point Village is situated just moments from Hayes & Harlington station offering a route to Paddington and the West End in 17 and 37 minutes respectively with the crossrail line. Offering easy access to the M4/M25 and Heathrow Airport this five star development is a commuters paradise with the added convenience of being within walking distance of a number of shops, banks and restaurants.