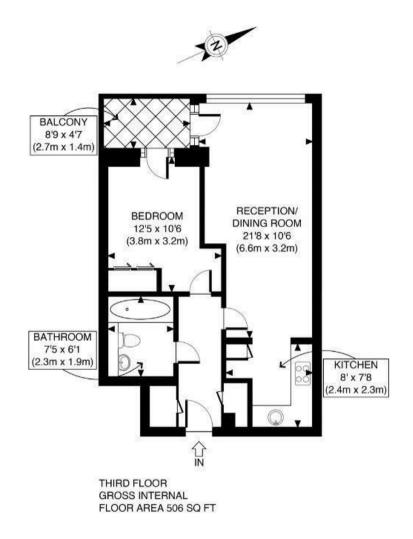

# Station Approach

Hayes • Middlesex • UB3 4BQ

A beautifully presented one bedroom apartment situated in Vantage Building at High Point Village, just moments from Hayes & Harlington station offering a route to Paddington and the West End in 17 and 37 minutes respectively with the crossrail line. Offering easy access to the M4/M25 and Heathrow Airport this five star development is a commuters paradise with the added convenience of being within walking distance of a number of shops, banks and restaurants. The property is made up of an entrance hall with doors leading to the 21ft lounge/diner, 8ft kitchen, 12ft bedroom with fitted wardrobes and a modern bathroom. Outside there are communal gardens and allocated parking.

One bedroom apartment

Third floor

Moments from Hayes & Harlington

Modern development

Sought after location

21ft lounge/diner

12ft main bedroom

Private balcony

## **Property**

A stylish contemporary light-filled luxury one-bedroom apartment located within moments of Hayes & Harlington Station providing easy access in to London making it an ideal purchase for investors and first time buyers alike. The property is made up of an entrance hall with doors leading to the 21ft lounge/diner, 8ft kitchen, 12ft bedroom with fitted wardrobes and a modern bathroom.