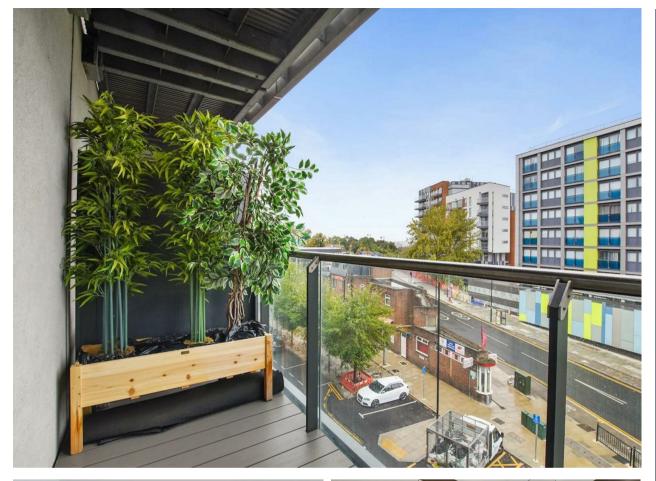

One bedroom apartment

Third floor

Moments from Hayes & Harlington

Modern development

Sought after location

21ft lounge/diner

12ft main bedroom

Private balcony

### Outside

The flat boasts a private balcony while the development offers a new urban village maximizing green and open space, four interconnected landscaped gardens with raised lawns, a water feature and places to relax. Play area for children and canal side walkway.