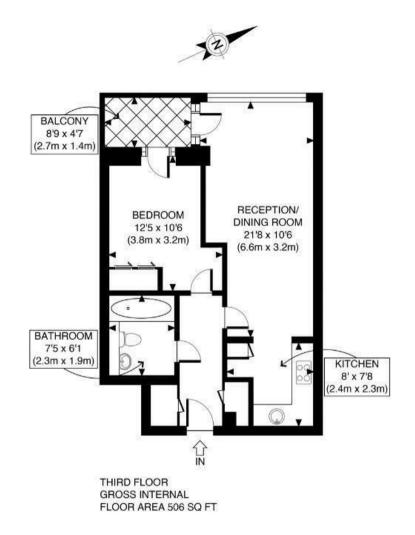

# Station Approach

Hayes • Middlesex • UB3 4BQ

A beautifully presented one bedroom apartment situated in Vantage Building at High Point Village, just moments from Hayes & Harlington station offering a route to Paddington and the West End in 17 and 37 minutes respectively with the crossrail line. Offering easy access to the M4/M25 and Heathrow Airport this five star development is a commuters paradise with the added convenience of being within walking distance of a number of shops, banks and restaurants. The property is made up of an entrance hall with doors leading to the 21ft lounge/diner, 8ft kitchen, 12ft bedroom with fitted wardrobes and a modern bathroom. Outside there are communal gardens and allocated parking.

## **Property**

A stylish contemporary light-filled luxury one-bedroom apartment located within moments of Hayes & Harlington Station providing easy access in to London making it an ideal purchase for investors and first time buyers alike. The property is made up of an entrance hall with doors leading to the 21ft lounge/diner, 8ft kitchen, 12ft bedroom with fitted wardrobes and a modern bathroom.