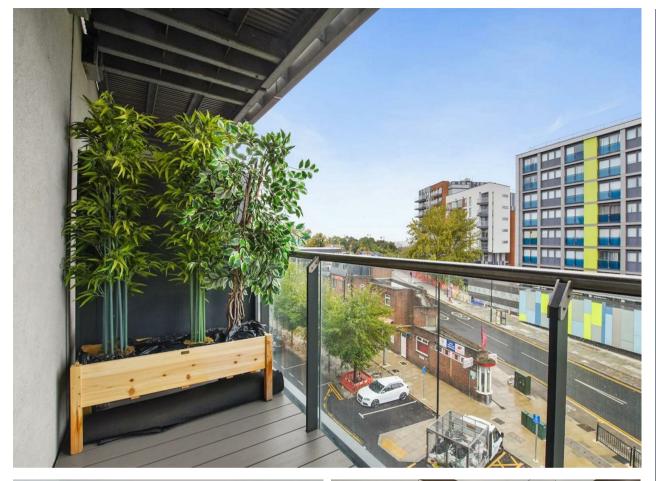

One bedroom apartment

Third floor

Moments from Hayes & Harlington

Modern development

35% shared ownership

21ft lounge/diner

12ft main bedroom

Private balcony

### Outside

The flat boasts a private balcony while the development offers a new urban village maximizing green and open space, four interconnected landscaped gardens with raised lawns, a water feature and places to relax. Play area for children and canal side walkway.