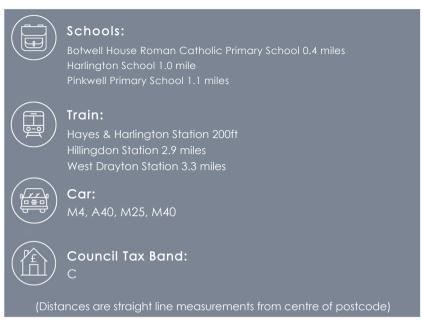

#### Location

High Point Village is situated just moments from Hayes & Harlington station offering a route to Paddington and the West End in 17 and 37 minutes respectively with the crossrail line. Offering easy access to the M4/M25 and Heathrow Airport this five star development is a commuters paradise with the added convenience of being within walking distance of a number of shops, banks and restaurants.