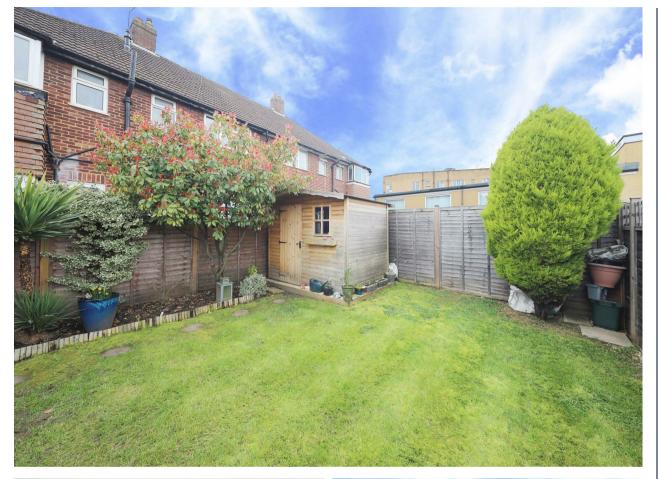

#### Outside

Outside of the property there is a private and well-manicured garden that is mostly laid to lawn with a variety of plants at the borders. The property also benefits two off-street parking spaces.