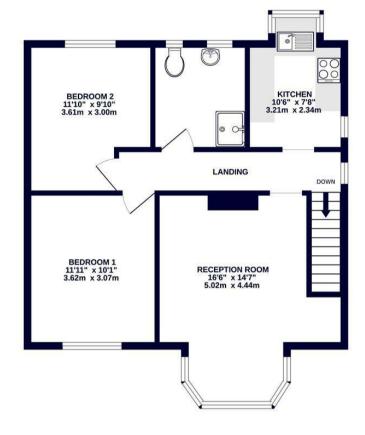

Accommodation briefly comprises a 16ft reception room, 10ft kitchen, two double bedrooms, and a modern bathroom. Outside of the property, there is a private garden and off street parking.

Two bedroom maisonette

### Property

A spacious and beautifully presented two-bedroom first-floor maisonette that offers generously proportioned rooms and has been updated by the current owners making it ready to move straight into. The property comprises a 16ft reception room, 10ft kitchen, 11ft main bedroom, 11ft second bedroom, and a newly refurbished and modern bathroom.

GROUND FLOOR 36 sq.ft. (3.3 sq.m.) approx 1ST FLOOR 616 sq.ft. (57.3 sq.m.) approx

## TOTAL FLOOR AREA: 652 sq.ft. (60.6 sq.m.) approx

empt has been made to ensure the accuracy of the floorplan contained been, measurement, we, comiss and spire elems, are agreement and not appropriately a faither for any error, initiatement. This plan is for illustrative purposes only and should be used as such by any habeer. The service is a such as a such by any habeer. The service is a such as a such by any habeer. The service is a such as a such by any Made with Metropia (2024).