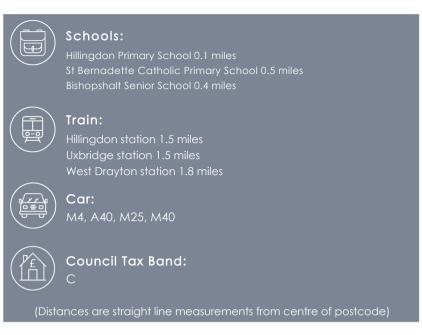

#### Location

Churchill Close is a popular residential road in Hillingdon located close to the Uxbridge Road and Long Lane offering access to a number of local amenities including local shops, Hillingdon's Metropolitan/Piccadilly line train station and a number of highly regarded local schools including Hillingdon Primary and Bishopshalt senior school. The A40/ M40 with its links to London and the Home Counties are a short drive away along with Uxbridge Town centre with is multitude of shopping facilities, bars and restaurants.