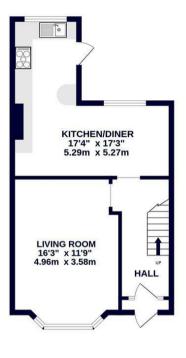

## **Property**

An extended three-bedroom terraced house situated on a popular residential road in Hillingdon. The ground floor of the property comprises an entrance hall, 16ft living room and 17ft fitted kitchen. To the first floor there s a 13ft main bedroom, 12ft second bedroom and 8ft third bedroom.

Heathrow airport, Stockley Park, Brunel University, Hillingdon Hospital and the M4 with its links to London and the Home Counties are a short drive away.

GROUND FLOOR 470 sq.ft. (43.7 sq.m.) approx. 1ST FLOOR 417 sq.ft. (38.8 sq.m.) approx.

TOTAL FLOOR AREA: 887 sq.ft. (82.4 sq.m.) approx.

Whist every attempt has been made to ensure the accuracy of the floorpian contained here, measurements of doors, vindows, rooms and any other items are approximate and no responsibility is taken for any error, comisson or massagement. This plan is to illustrative purposes only and should be used as such by any prospective purchaser. The services, systems and appliances shown have not been lested and no guarantee as to the services.