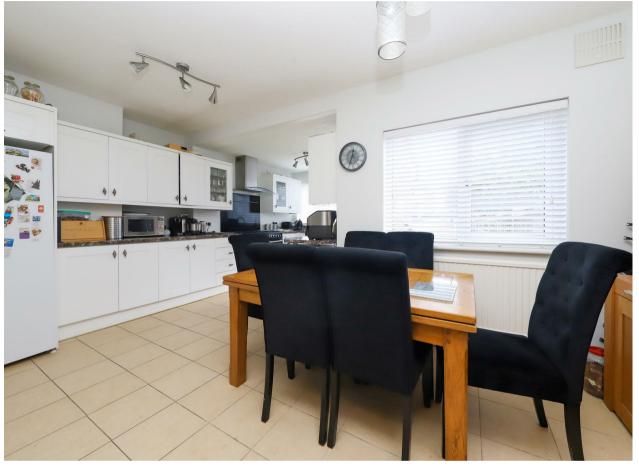

# Corwell Lane

Hillingdon • Middlesex • UB8 3DE

An extended three bedroom terraced house located on a popular residential road in Hillingdon. The property has been well maintained throughout and is offered to the market with no onward chain. Accommodation briefly comprises an entrance hall, 16ft living room, 17ft kitchen, 13ft main bedroom. 12ft second bedroom, 8ft third bedroom and family bathroom. Outside of the property there is off street parking and a private rear garden that is mostly laid to lawn.

## **Property**

An extended three-bedroom terraced house situated on a popular residential road in Hillingdon. The ground floor of the property comprises an entrance hall, 16ft living room and 17ft fitted kitchen. To the first floor there s a 13ft main bedroom, 12ft second bedroom and 8ft third bedroom.