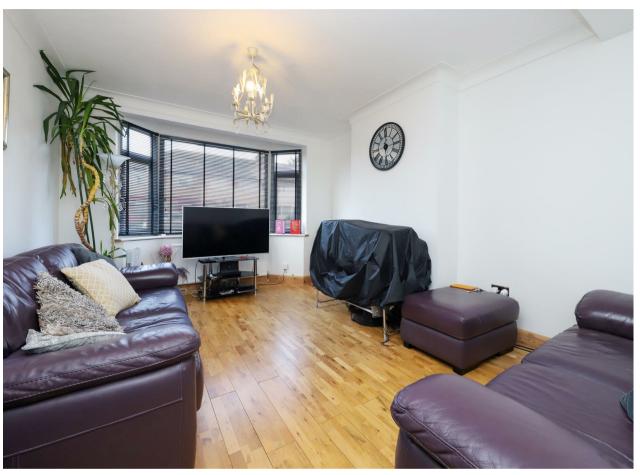

# Corwell Lane

Hillingdon • Middlesex • UB8 3DE

An extended three bedroom terraced house located on a popular residential road in Hillingdon. The property has been well maintained throughout and is offered to the market with no onward chain. Accommodation briefly comprises an entrance hall, 16ft living room, 17ft kitchen, 13ft main bedroom. 12ft second bedroom, 8ft third bedroom and family bathroom. Outside of the property there is off street parking and a private rear garden that is mostly laid to lawn.

## **Property**

An extended three-bedroom terraced house situated on a popular residential road in Hillingdon. The ground floor of the property comprises an entrance hall, 16ft living room and 17ft fitted kitchen. To the first floor there s a 13ft main bedroom, 12ft second bedroom and 8ft third bedroom.