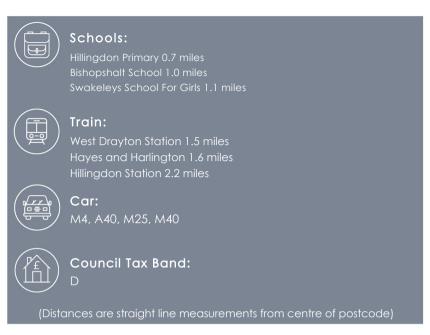

#### Location

Corwell Lane is a popular residential road situated in Hillingdon which is conveniently located for local shops, schools and within easy reach of Uxbridge Town Centre with its variety of shops, restaurants, bus links and Metropolitan/Piccadilly train station.

Heathrow airport, Stockley Park, Brunel University, Hillingdon Hospital and the M4 with its links to London and the Home Counties are a short drive away.

GROUND FLOOR 470 sq.ft. (43.7 sq.m.) approx. 1ST FLOOR 417 sq.ft. (38.8 sq.m.) approx.