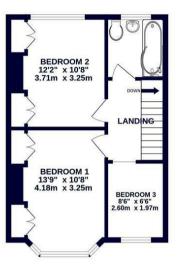

## **Property**

An extended three-bedroom terraced house situated on a popular residential road in Hillingdon. The ground floor of the property comprises an entrance hall, 16ft living room and 17ft fitted kitchen. To the first floor there s a 13ft main bedroom, 12ft second bedroom and 8ft third bedroom.

Heathrow airport, Stockley Park, Brunel University, Hillingdon Hospital and the M4 with its links to London and the Home Counties are a short drive away.

GROUND FLOOR 470 sq.ft. (43.7 sq.m.) approx. 1ST FLOOR 417 sq.ft. (38.8 sq.m.) approx.

TOTAL FLOOR AREA: 887 sq.ft. (82.4 sq.m.) approx.

Whist every attempt has been made to ensure the accuracy of the floorpian contained here, measurements of doors, vindows, rooms and any other items are approximate and no responsibility is taken for any error, comisson or massagement. This plan is to illustrative purposes only and should be used as such by any prospective purchaser. The services, systems and appliances shown have not been lested and no guarantee as to the services.