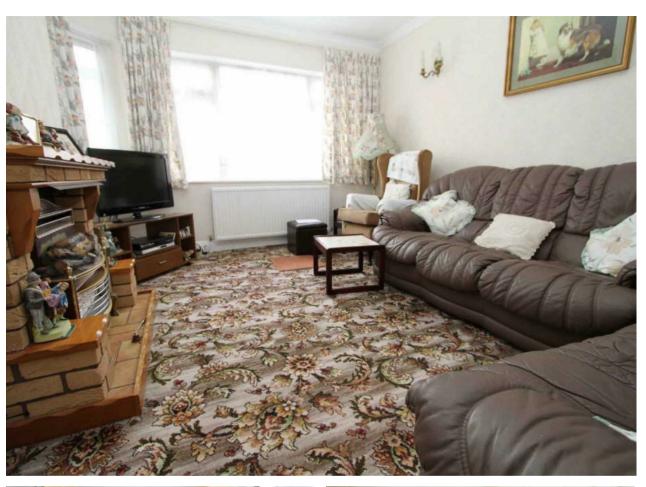

#### Property

An extended, light and airy three bedroom semi detached house which benefits from well laid out accommodation and generously proportioned rooms throughout. The ground floor of the property benefits from a porch, hallway, 15ft lounge with inter connecting doors to the 18ft dining area and a15ft kitchen/breakfast room. To the first floor there is a 15ft master bedroom, 11ft second bedroom, 12ft third bedroom and family bathroom with separate W.C.