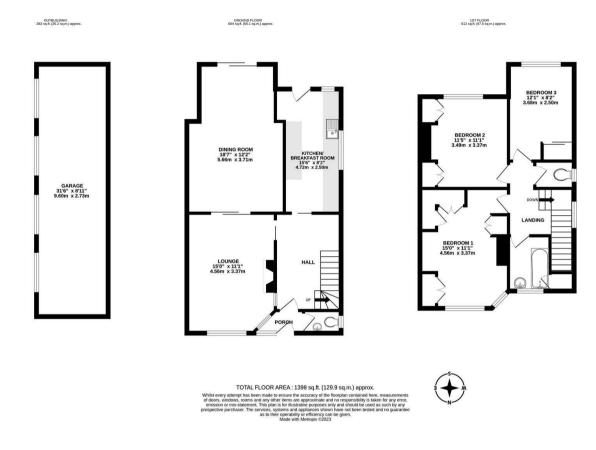

### Allan Way

#### Acton • London • W3 0PW

An extended, light and airy three bedroom semi detached house which benefits from well laid out accommodation and generously proportioned rooms throughout. The property is located on a popular rsidential road offering easy access to local shops, schools, bus/road links and both West Acton and North Acton tube station. The ground floor of the property benefits from a porch, hallway, 15ft lounge with inter connecting doors to the 18ft dining area and a15ft kitchen/breakfast room. To the first floor there is a 15ft master bedroom, 11ft second bedroom, 12ft third bedroom and family bathroom with separate W.C.

#### Property

An extended, light and airy three bedroom semi detached house which benefits from well laid out accommodation and generously proportioned rooms throughout. The ground floor of the property benefits from a porch, hallway, 15ft lounge with inter connecting doors to the 18ft dining area and a15ft kitchen/breakfast room. To the first floor there is a 15ft master bedroom, 11ft second bedroom, 12ft third bedroom and family bathroom with separate W.C.

#### Outside

The front of the property offers a shared driveway to the 31ft garage/workshop while to the rear is a patio area that leads onto the lawned area.

01895 230 103

109 Hillingdon Hill, Hillingdon Village, Middlesex, UB10 0JQ