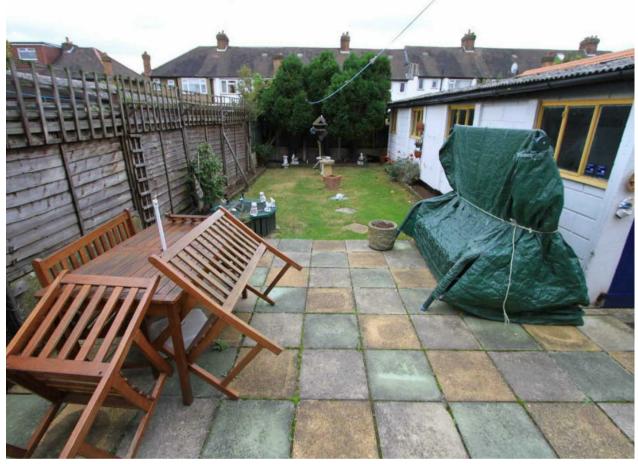

#### Outside

The front of the property offers a shared driveway to the 31ft garage/workshop while to the rear is a patio area that leads onto the lawned area.

01895 230 103

109 Hillingdon Hill, Hillingdon Village, Middlesex, UB10 0JQ