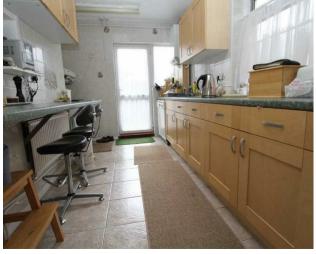

#### Property

An extended, light and airy three bedroom semi detached house which benefits from well laid out accommodation and generously proportioned rooms throughout. The ground floor of the property benefits from a porch, hallway, 15ft lounge with inter connecting doors to the 18ft dining area and a15ft kitchen/breakfast room. To the first floor there is a 15ft master bedroom, 11ft second bedroom, 12ft third bedroom and family bathroom with separate W.C.