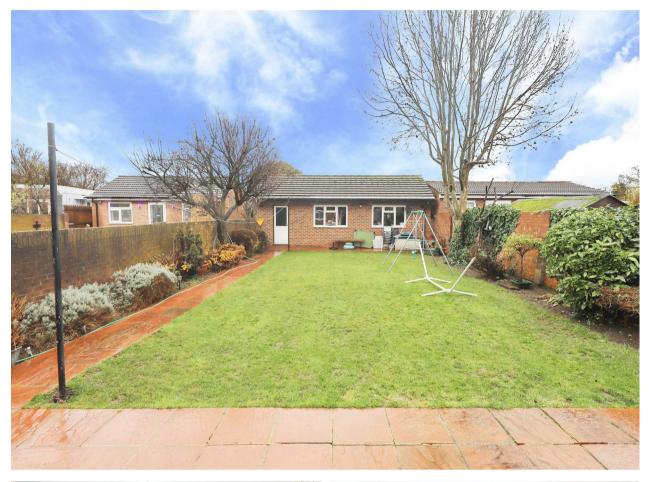

#### Outside

The front of the property has been paved throughout creating off street parking for multiple vehicles. The private rear garden is mainly laid to lawn with a patio area stretching across the rear of the house along with a 29ft outbuilding at the foot of the garden.