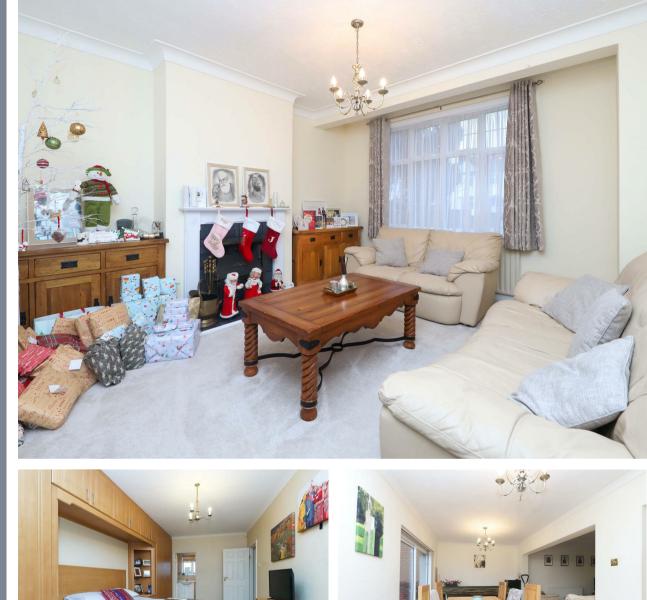

#### Property

A rarely available double fronted, five bedroom semi detached house that has been updated and extended by the current owners, creating a spacious and flexible family home and situated on arguably one of the best roads in Hayes. The ground floor of the property comprises spacious entrance hallway with doors leading to the 16ft family room, 15ft living room, 13ft sitting room, 19ft dining room, 19ft kitchen and W/C. To the first floor is 19ft main bedroom with fitted wardrobes and en-suite, 14ft second bedroom with fitted wardrobes, 12ft third bedroom with fitted wardrobes, 8ft fourth bedroom and family bathroom. The loft has been converted creating an impressive 27ft bedroom with fitted wardrobes and eaves storage throughout.