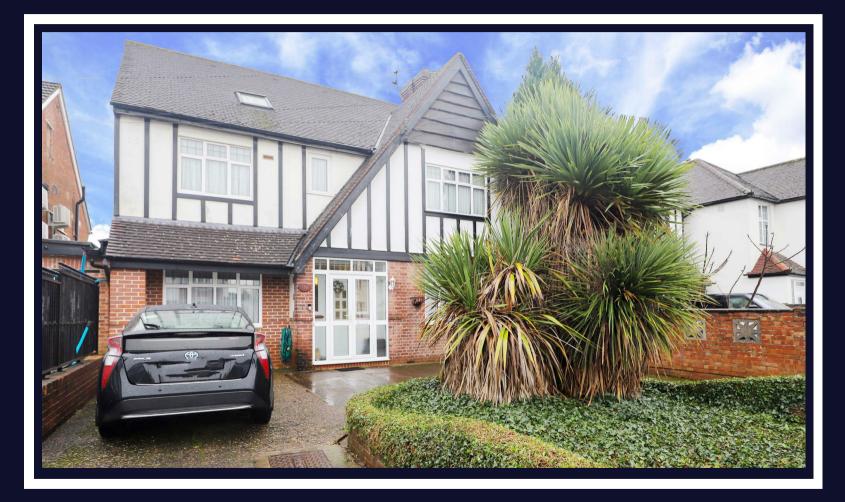

# Church Road

Hayes • Middlesex • UB3 2LS Guide Price: £925,000

### Church Road Hayes • Middlesex • UB3 2LS

A double fronted five bedroom semi-detached family home, situated on Church Road, a popular tree lined residential street just amenities including shops, bus and train links. The ground floor of the room, 19ft kitchen and W/C. To the first floor is 19ft main bedroom with fitted wardrobes and en-suite, 14ft second bedroom with fitted wardrobes, 12ft third bedroom with fitted wardrobes, 8ft fourth bedroom and family bathroom. The loft has been converted creating an impressive 27ft bedroom with fitted wardrobes and eaves storage throughout. Outside there is off street parking, private rear garden and 29ft outbuilding.

#### Property

A rarely available double fronted, five bedroom semi detached house that has been updated and extended by the current owners, creating a spacious and flexible family home and situated on arguably one of the best roads in Hayes. The ground floor of the property comprises spacious entrance hallway with doors leading to the 16ft family room, 15ft living room, 13ft sitting room, 19ft dining room, 19ft kitchen and W/C. To the first floor is 19ft main bedroom with fitted wardrobes and en-suite, 14ft second bedroom with fitted wardrobes, 12ft third bedroom with fitted wardrobes, 8ft fourth bedroom and family bathroom. The loft has been converted creating an impressive 27ft bedroom with fitted wardrobes and eaves storage throughout.

#### Outside

The front of the property has been paved throughout creating off street parking for multiple vehicles. The private rear garden is mainly laid to lawn with a patio area stretching across the rear of the house along with a 29ft outbuilding at the foot of the garden.