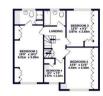

GROUND FLOOR 1066 sq.ft. (99.1 sq.m.) approx. 1ST FLOOR 752 sq.ft. (69.9 sq.m.) approx.

2ND FLOOR 438 sq.ft. (40.7 sq.m.) approx.

TOTAL FLOOR AREA: 2688 sq.ft. (249.7 sq.m.) approx. Midds evey sittery tab been nade to ensure the scorarys of the foodpain contained here, measurement of doors, windows, tooma and any other terms are approximate and no responsibility is taken for any error, amission or mis statement. This plan is to illustrative pupports only and should be used as such yay any prospective purchasier. The service's spraw and the statement pupport on the system of the service and the ser