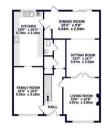

GROUND FLOOR 1066 sq.ft. (99.1 sq.m.) approx. 1ST FLOOR 752 sq.ft. (69.9 sq.m.) approx.

2ND FLOOR 438 sq.ft. (40.7 sq.m.) approx.

TOTAL FLOOR AREA: 2688 sq.ft. (249.7 sq.m.) approx. Midds evey sittery tab been nade to ensure the scorarys of the foodpain contained here, measurement of doors, windows, tooma and any other terms are approximate and no responsibility is taken for any error, amission or mis statement. This plan is to illustrative pupports only and should be used as such yay any prospective purchasier. The service's spraw and the statement pupport on the system of the service and the ser