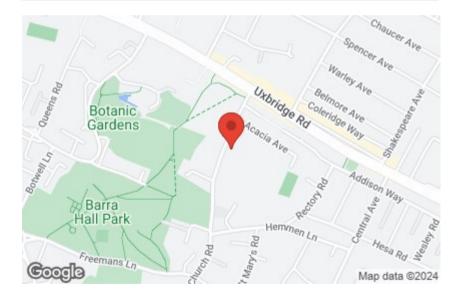

#### Location

Church Road is a popular tree lined residential street just a short distance from the Uxbridge Road and all its amenities including shops and bus links. With Barra Hall Park. Hayes Town centre with its expanse of shops, banks, restaurants and British Railway train station is under a mile away which now benefits from the Elizabeth Line.