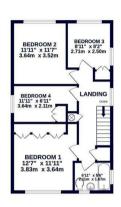

### Long Lane Hillingdon • Middlesex • UB10 9PB

A four bedroom detached house situated on Long Lane, one of Hillingdon's most sought after locations for the modern family, offering access to a number of local amenities including local shops, Hillingdon's Metropolitan/Piccadilly line train station and a number of highly regarded local schools. The property benefits from, spacious hallway, 18ft living room which opens up onto the 14ft dining room, 12ft kitchen, 12ft study room and W/C. To the first floor there is 12ft main bedroom with fitted wardrobes, 11ft second bedroom, 8ft third bedroom, 11ft fourth bedroom and family bathroom. Outside there is off street parking, private rear garden and 27ft garage.

#### Property

A four bedroom detached house on a sought after road in Hillingdon within walking distance of a variety of amenities including Hillingdon

Metropolitan/Piccadilly line tube station. The property benefits from spacious hallway, 18ft living room which opens up onto the 14ft dining room, 12ft kitchen, 12ft study and W/C. To the first floor there is 12ft main bedroom with fitted wardrobes, 11ft second bedroom, 8ft third bedroom, 11ft fourth bedroom and family bathroom.

DOUBLE GARAGE 27'11" x 16'7" 8.51m x 5.06m GROUND FLOOR 704 sq.ft. (65.4 sq.m.) approx. 1ST FLOOR 562 sq.ft. (52.2 sq.m.) approx.

TOTAL FLOOR AREA: 1203 eg.dt, (160 6 sg.m.) approx. Its envey atterny has been made be exceed the the toopstan contained there, measurements boors, windows, noors and any other items are approximate and no responsibility is taken to any ency. mission or mis-statement. This plan is for itemsariative purposes any and should be used as such by any pective purchase. The sets to their openability or efficiency can be given. Made with Metrops, Cost 2013