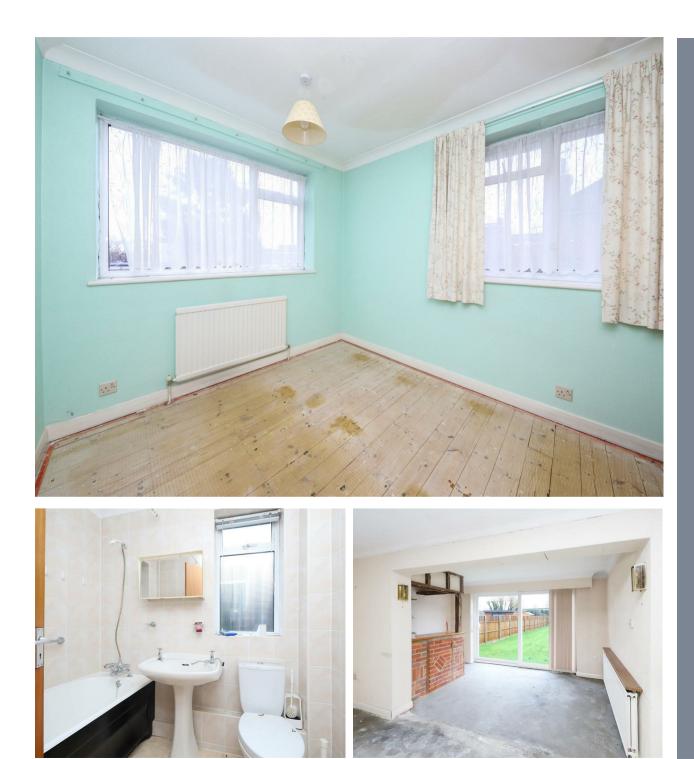

#### Property

A four bedroom detached house on a sought after road in Hillingdon within walking distance of a variety of amenities including Hillingdon

Metropolitan/Piccadilly line tube station. The property benefits from spacious hallway, 18ft living room which opens up onto the 14ft dining room, 12ft kitchen, 12ft study and W/C. To the first floor there is 12ft main bedroom with fitted wardrobes, 11ft second bedroom, 8ft third bedroom, 11ft fourth bedroom and family bathroom.