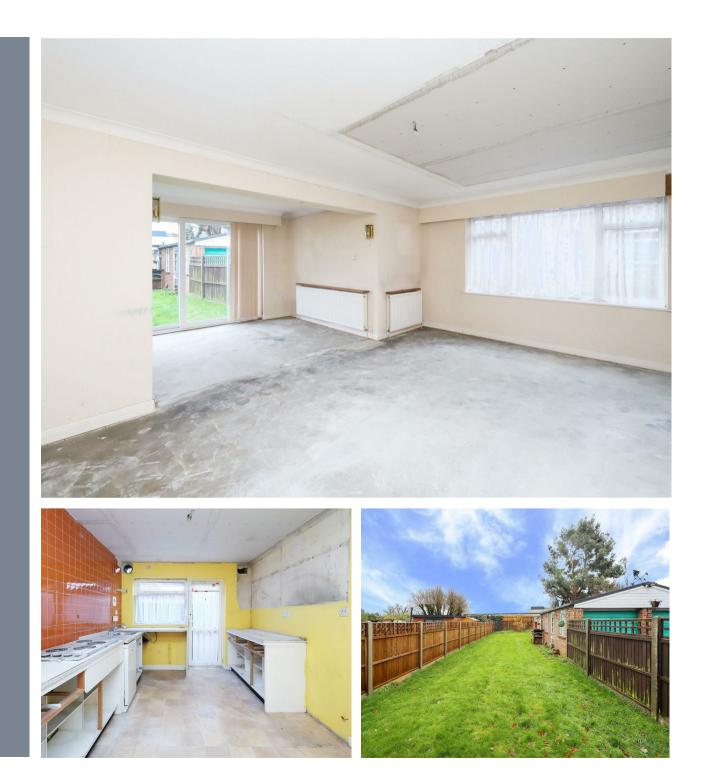

#### Property

A four bedroom detached house on a sought after road in Hillingdon within walking distance of a variety of amenities including Hillingdon

Metropolitan/Piccadilly line tube station. The property benefits from spacious hallway, 18ft living room which opens up onto the 14ft dining room, 12ft kitchen, 12ft study and W/C. To the first floor there is 12ft main bedroom with fitted wardrobes, 11ft second bedroom, 8ft third bedroom, 11ft fourth bedroom and family bathroom.

#### Outside

The front of the property benefits from its own driveway leading to the 27ft garage, whilst the private rear garden is a mainly laid to lawn with a patio area stretching across the back of the house.