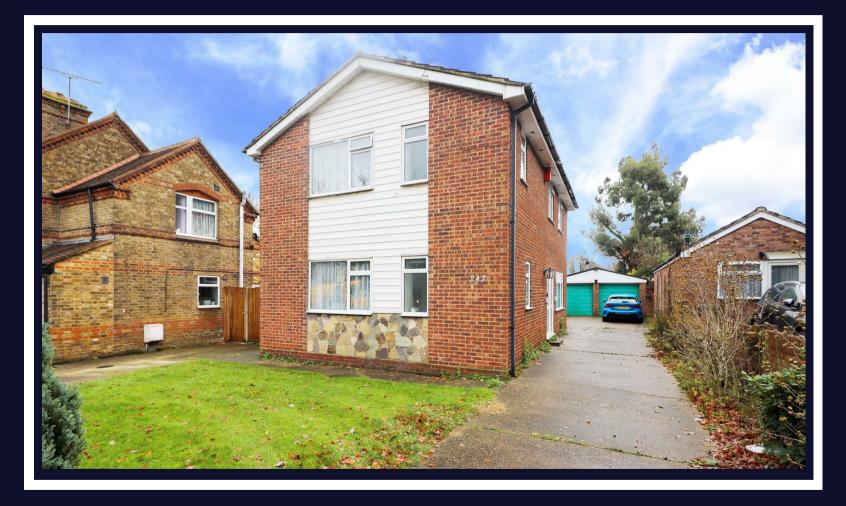

# Long Lane

Hillingdon • Middlesex • UB10 9PB Offers In Excess Of: £750,000

### Long Lane Hillingdon • Middlesex • UB10 9PB

A four bedroom detached house situated on Long Lane, one of Hillingdon's most sought after locations for the modern family, offering access to a number of local amenities including local shops, Hillingdon's Metropolitan/Piccadilly line train station and a number of highly regarded local schools. The property benefits from, spacious hallway, 18ft living room which opens up onto the 14ft dining room, 12ft kitchen, 12ft study room and W/C. To the first floor there is 12ft main bedroom with fitted wardrobes, 11ft second bedroom, 8ft third bedroom, 11ft fourth bedroom and family bathroom. Outside there is off street parking, private rear garden and 27ft garage.

#### Property

A four bedroom detached house on a sought after road in Hillingdon within walking distance of a variety of amenities including Hillingdon

Metropolitan/Piccadilly line tube station. The property benefits from spacious hallway, 18ft living room which opens up onto the 14ft dining room, 12ft kitchen, 12ft study and W/C. To the first floor there is 12ft main bedroom with fitted wardrobes, 11ft second bedroom, 8ft third bedroom, 11ft fourth bedroom and family bathroom.