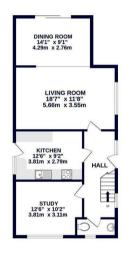

### Long Lane Hillingdon • Middlesex • UB10 9PB

A four bedroom detached house situated on Long Lane, one of Hillingdon's most sought after locations for the modern family, offering access to a number of local amenities including local shops, Hillingdon's Metropolitan/Piccadilly line train station and a number of highly regarded local schools. The property benefits from, spacious hallway, 18ft living room which opens up onto the 14ft dining room, 12ft kitchen, 12ft study room and W/C. To the first floor there is 12ft main bedroom with fitted wardrobes, 11ft second bedroom, 8ft third bedroom, 11ft fourth bedroom and family bathroom. Outside there is off street parking, private rear garden and 27ft garage.

#### Property

A four bedroom detached house on a sought after road in Hillingdon within walking distance of a variety of amenities including Hillingdon

Metropolitan/Piccadilly line tube station. The property benefits from spacious hallway, 18ft living room which opens up onto the 14ft dining room, 12ft kitchen, 12ft study and W/C. To the first floor there is 12ft main bedroom with fitted wardrobes, 11ft second bedroom, 8ft third bedroom, 11ft fourth bedroom and family bathroom.

DOUBLE GARAGE 27'11" x 16'7" 8.51m x 5.06m GROUND FLOOR 704 sq.ft. (65.4 sq.m.) approx. 1ST FLOOR 562 sq.ft. (52.2 sq.m.) approx.

TOTAL FLOOR AREA: 1203 eg.dt, (160 6 sg.m.) approx. Its envey atterny has been made be exceed the the toopstan contained there, measurements boors, windows, noors and any other items are approximate and no responsibility is taken to any ency. mission or mis-statement. This plan is for itemsariative purposes any and should be used as such by any pective purchase. The sets to their openability or efficiency can be given. Made with Metrops, Cost 2013