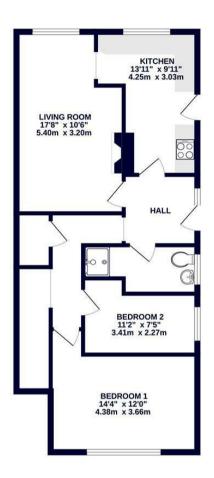

# Pield Heath Road

Hillingdon • Middlesex • UB8 3NH

A well presented two bedroom ground floor maisonette situated on a popular residential road in Hillingdon. Pield Heath Road is a residential road by Hillingdon hospital, just a short walk from Bishopshalt senior school and Brunel University, local amenities and transport links. The property comprises an entrance hall, 17ft living room, 13ft kitchen, 14ft main bedroom 11ft second bedroom and family bathroom. To the front of the property there is allocated off street parking and to the rear there is a private garden which is mainly laid to lawn.

## Property

A well presented two bedroom ground floor maisonette situated on a popular residential road in Hillingdon. Pield Heath Road is a residential road by Hillingdon hospital, just a short walk away from local schools, amenities and transport links. The property comprises an entrance hall, 17ft living room, 13ft kitchen with newly fitted boiler, 14ft main bedroom 11ft second bedroom and family bathroom.

#### Outside

To the front of the property there is allocated off street parking and to the rear there is a private garden which is mainly laid to lawn.

GROUND FLOOR 699 sq.ft. (64.9 sq.m.) approx.

01895 230 103