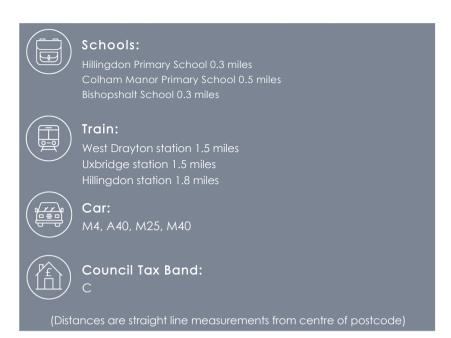

### Location

Pield Heath Road is a residential road by Hillingdon hospital, just a short walk from Bishopshalt senior school and Brunel University. There are a number of bus/road links close by creating easy access to the M4 and M25 along with Uxbridge town centre with its multitude of shops, restaurants, bars and Piccadilly/Metropolitan line train station.