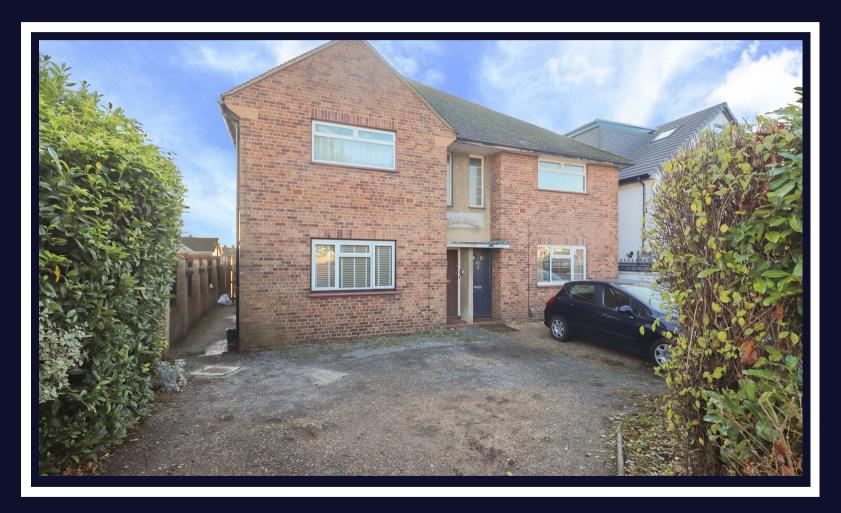

# Pield Heath Road

Hillingdon • Middlesex • UB8 3NH Guide Price: £325,000

# Pield Heath Road

Hillingdon • Middlesex • UB8 3NH

A well presented two bedroom ground floor maisonette situated on a popular residential road in Hillingdon. Pield Heath Road is a residential road by Hillingdon hospital, just a short walk from Bishopshalt senior school and Brunel University, local amenities and transport links. The property comprises an entrance hall, 17ft living room, 13ft kitchen, 14ft main bedroom 11ft second bedroom and family bathroom. To the front of the property there is allocated off street parking and to the rear there is a private garden which is mainly laid to lawn.

#### Outside

To the front of the property there is allocated off street parking and to the rear there is a private garden which is mainly laid to lawn.

GROUND FLOOR 699 sq.ft. (64.9 sq.m.) approx.

01895 230 103