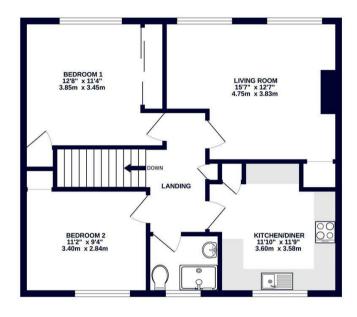

#### Outside

The private, south west facing rear garden is mainly laid to lawn and bordered by a variety of shrubs, hedges and trees.

ENTRANCE FLOOR 1ST FLOOR 39 sq.ft. (3.6 sq.m.) approx. 683 sq.ft. (6.3 4 sq.m.) approx.

#### TOTAL FLOOR AREA: 722 sq.ft. (67.0 sq.m.) approx.

Whilst every attempt has been made to ensure the accuracy of the floopian contained here, measurement of doors, windows, rooms and any other terms are approximate and no responsibility is taken for any error, omessand on mis-descened. This plan is not instituted response only and should be used as such by any prospective parchaels. The accuracy of the instituted response only and should be used as such by any prospective parchaels. The accuracy of the instituted response only and should be used as such by any prospective parchaels. The accuracy of the instituted response only and should be used as such by any prospective parchaels. The accuracy of the instituted in the prospective parchaels are also the operation of efficiency can be given.