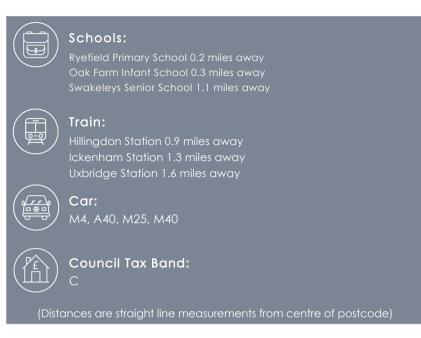

#### Location

Located on a sought after residential road within the ever popular Oak Farm which offers easy access to highly regarded primary schools including St.

Bernadettes, Oak Farm and Ryefield along with local shops, bus links, the A40 and Hillingdon Tube station which provides a direct route in central London.