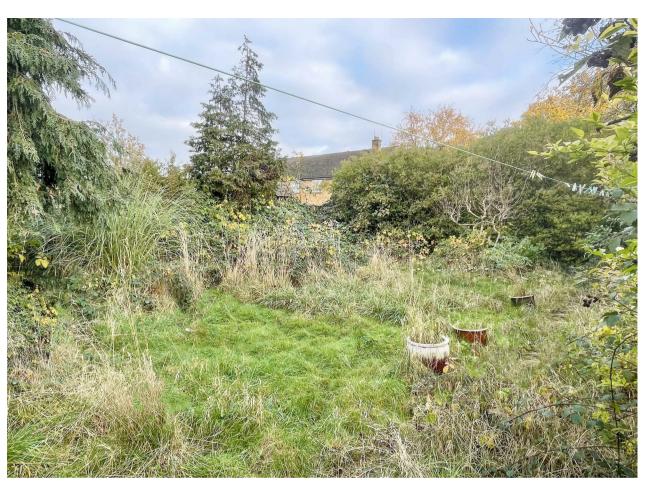

#### Outside

The private, south west facing rear garden is mainly laid to lawn and bordered by a variety of shrubs, hedges and trees.

ENTRANCE FLOOR 1ST FLOOR 39 sq.ft. (3.6 sq.m.) approx. 683 sq.ft. (6.3 4 sq.m.) approx.