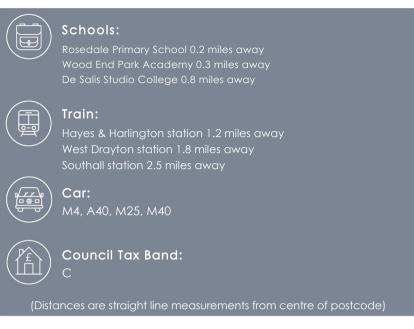

#### Location

Reid close is a quiet cul de sac situated in Hayes offering easy access to local shops, schools and bus/road links including the M40 with its links to London and the Home Counties. Hayes town centre with its National Rail and Elizabeth Line Station providing quick access to central London is just over a mile away while Stockley Park, Heathrow Airport and Uxbridge town centre with its multitude of shops, bars, restaurants and Metropolitan/Piccadilly line station are just a short drive away.