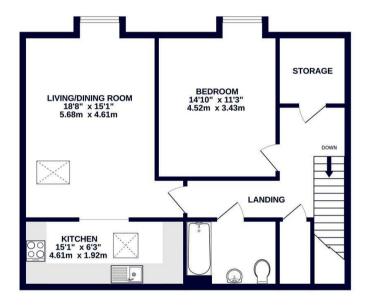

## Reid Close

Hayes • Middlesex • UB3 2DD

A spacious one bedroom first floor apartment situated on Reid Close, a quiet residential cul de sac offering easy access to local shops, schools and Hayes town centre with its National Rail and Elizabeth Line Station providing quick access to central London is just over a mile away. The property comprises entrance hall with stairs leading to the landing and doors leading to a large storage cupboard, 18ft living/dining room, 15ft kitchen, 14ft main bedroom and family bathroom. Outside there is allocated parking and communal gardens.

### **Property**

A spacious first floor one bedroom apartment situated on a quiet cul de sac in Hayes. The property comprises entrance hall with stairs leading to the landing and doors leading to a large storage cupboard, 18ft living/dining room, 15ft kitchen, 14ft main bedroom and family bathroom.

#### Outside

Outside the property there is allocated parking and communal gardens which are mainly laid to lawn.

GROUND FLOOR 1ST FLOOR 720 sa.ft. (66.9 sa.m.) approx. 720 sa.ft. (66.9 sa.m.) approx.

#### TOTAL FLOOR AREA: 798 sq.ft. (74.1 sq.m.) approx.

Whits every attempt has been made to seasure the accuracy of the floorpain contained here, measurement of doors, windows, noons and any other tierns are approximate and no expossibility is taken for any error, prospective purchaser. The services, systems and applicates shown have not been tested and no guarante as to their operability or efficiency can be given.