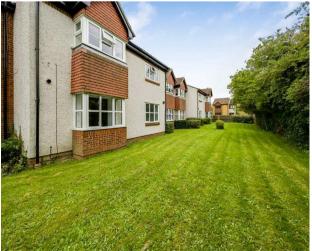

# Outside

There is an allocated parking space to the front of the building and to the rear there is communal gardens which are mainly laid to lawn and well kept.