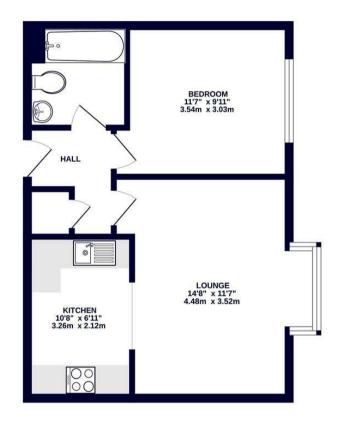

# Clarkes Drive

Hillingdon • Middlesex • UB8 3UL

A well presented ground floor one bedroom apartment situated on a quiet and popular residential road in Hillingdon. Clarkes Drive is a residential road by Hillingdon hospital and just a short walk from Brunel University, transport links and local amenities. The property benefits from an entrance hall, storage cupboard, 14ft Living room, 10ft kitchen, 11ft bedroom and family bathroom. There is an allocated parking space to the front of the building and to the rear there is communal gardens which are mainly laid to lawn and well kept.

# Property

A well presented one bedroom ground floor apartment situated on a popular residential road in Hillingdon. The property benefits from an entrance hall, storage cupboard, 14ft Living room, 10ft kitchen, 11ft bedroom and family bathroom.

# Council Tax Band:

 $\mathsf{C}$ 

(Distances are straight line measurements from centre of postcode)

GROUND FLOOR 463 sq.ft. (43.0 sq.m.) approx.

#### TOTAL FLOOR AREA: 463 sq.ft. (43.0 sq.m.) approx.

Whilst every attempt has been made to ensure the accuracy of the floorplan contained here, measurement of doors, windows, rooms and any other items are approximate and no responsibility is taken for any error omission or mis-statement. This plan is for flustrather purposes only and should be used as such by any prospective purchaser. The service, systems and appliances shown have not been tested and no guarant as to their operability or efficiency can be given. Made with Menous x 6/20/3.