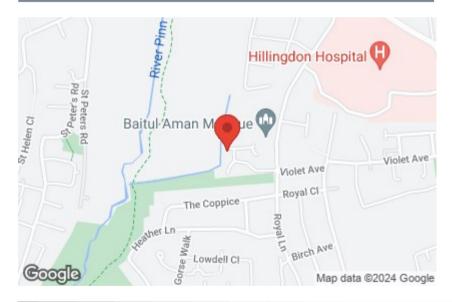

#### Location

Clarkes Drive is a residential road by Hillingdon hospital and just a short walk from Brunel University. There are a number of bus/road links close by creating easy access to the M4 and M25 along with Uxbridge town centre with its multitude of shops, restaurants, bars and Piccadilly/Metropolitan line train station.