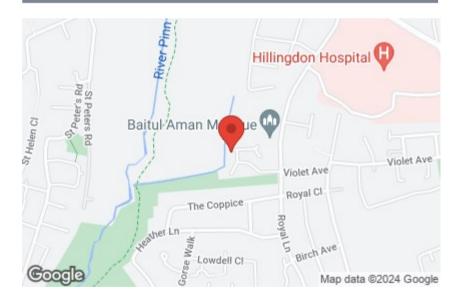

#### Location

Clarkes Drive is a residential road by Hillingdon hospital and just a short walk from Brunel University. There are a number of bus/road links close by creating easy access to the M4 and M25 along with Uxbridge town centre with its multitude of shops, restaurants, bars and Piccadilly/Metropolitan line train station.