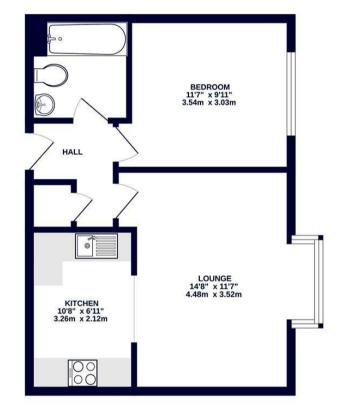

#### GROUND FLOOR 463 sq.ft. (43.0 sq.m.) approx.

TOTAL FLOOR AREA: 463 sqt, 1(43.0 sqt, m) approx. While every started pit has them inside its marks the social of the theory location dense there insues are the time inside its marks and the social of the theory and thould be used as the fut any properties profile them. This pain is for this marks and applications show have range one less social of the social beaution and the social bea