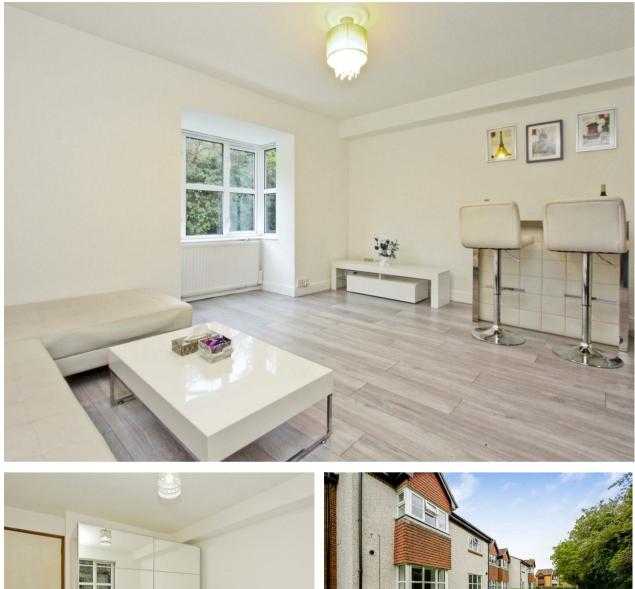

### Clarkes Drive Hillingdon • Middlesex • UB8 3UL

A well presented ground floor one bedroom apartment situated on a quiet and popular residential road in Hillingdon. Clarkes Drive is a residential road by Hillingdon hospital and just a short walk from Brunel University, transport links and local amenities. The property benefits from an entrance hall, storage cupboard, 14ft Living room, 10ft kitchen, 11ft bedroom and family bathroom. There is an allocated parking space to the front of the building and to the rear there is communal gardens which are mainly laid to lawn and well kept.

#### Property

A well presented one bedroom ground floor apartment situated on a popular residential road in Hillingdon. The property benefits from an entrance hall, storage cupboard, 14ft Living room, 10ft kitchen, 11ft bedroom and family bathroom.