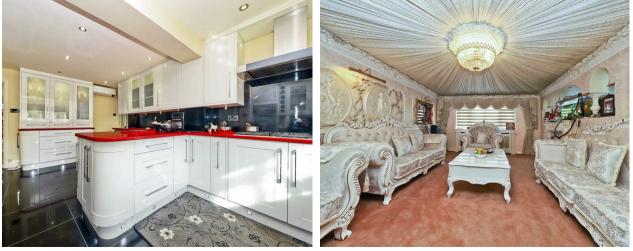

#### Property

Nestled away on one of North Hillingdon finest roads, a five bedroom detached home comes to the market offering generously proportioned rooms and versatile living space throughout. Accommodation to the ground floor boasts a porch and entrance hall, 34ft living/dining room, 22ft family room, 18ft study, 13ft kitchen, 19ft kitchen/breakfast room and downstairs W/C. To the first floor there is a 23ft main bedroom with en-suite shower room, 16ft second bedroom with en-suite bathroom, 13ft third bedroom, 11ft fourth bedroom, 9ft fifth bedroom and family bathroom.