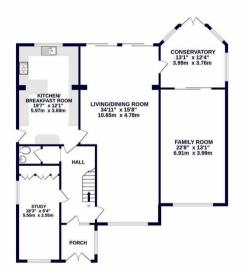

#### Property

Nestled away on one of North Hillingdon finest roads, a five bedroom detached home comes to the market offering generously proportioned rooms and versatile living space throughout. Accommodation to the ground floor boasts a porch and entrance hall, 34ft living/dining room, 22ft family room, 18ft study, 13ft kitchen, 19ft kitchen/breakfast room and downstairs W/C. To the first floor there is a 23ft main bedroom with en-suite shower room, 16ft second bedroom with en-suite bathroom, 13ft third bedroom, 11ft fourth bedroom, 9ft fifth bedroom and family bathroom.

#### GROUND FLOOR 1521 sq.ft. (141.3 sq.m.) approx.

1ST FLOOR 1119 sq.ft. (104.0 sq.m.) approx.

TOTAL FLOOR AREA: 2641 sq.ft. (245.3 sq.m.) approx. While every attemp has been made to ensure the accuracy of the floorghan contained here, measurements of doors, windows, rooms and any order terms are approximate and no reognosmilly is taken to ray error, omission or mis-statement. This plan is for illustrative purposes only and should be used a such by any prospective purchaser. The services, systems and appliances show have not been tested and no guarantee as to their operability or efficiency can be given. Made with Metropic 26222