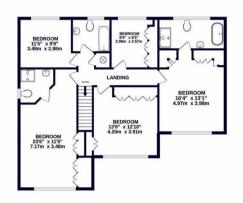

#### Property

Nestled away on one of North Hillingdon finest roads, a five bedroom detached home comes to the market offering generously proportioned rooms and versatile living space throughout. Accommodation to the ground floor boasts a porch and entrance hall, 34ft living/dining room, 22ft family room, 18ft study, 13ft kitchen, 19ft kitchen/breakfast room and downstairs W/C. To the first floor there is a 23ft main bedroom with en-suite shower room, 16ft second bedroom with en-suite bathroom, 13ft third bedroom, 11ft fourth bedroom, 9ft fifth bedroom and family bathroom.

#### GROUND FLOOR 1521 sq.ft. (141.3 sq.m.) approx.

1ST FLOOR 1119 sq.ft. (104.0 sq.m.) approx.

TOTAL FLOOR AREA: 2641 sq.ft. (245.3 sq.m.) approx. While every attemp has been made to ensure the accuracy of the floorghan contained here, measurements of doors, windows, rooms and any order terms are approximate and no reognosmilly is taken to ray error, omission or mis-statement. This plan is for illustrative purposes only and should be used a such by any prospective purchaser. The services, systems and appliances show have not been tested and no guarantee as to their operability or efficiency can be given. Made with Metropic 26222