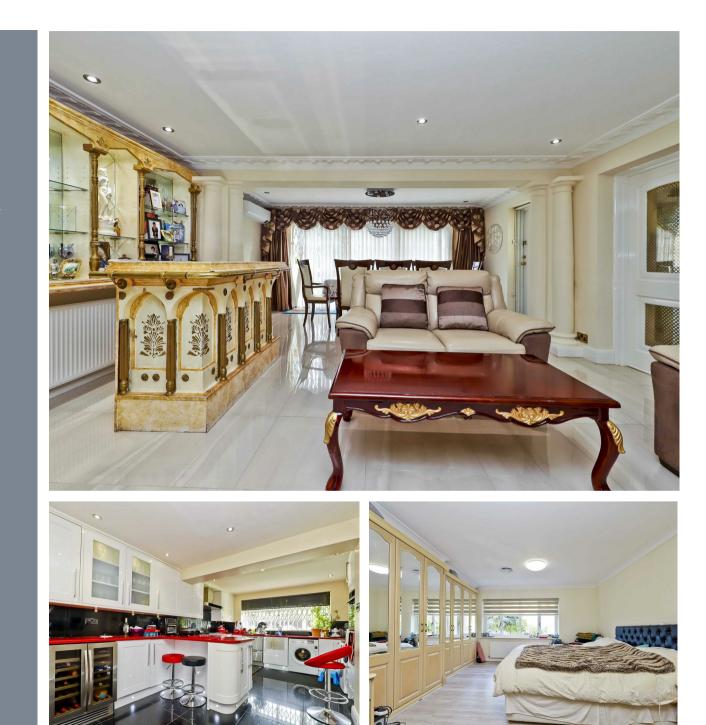

#### Property

Nestled away on one of North Hillingdon finest roads, a five bedroom detached home comes to the market offering generously proportioned rooms and versatile living space throughout. Accommodation to the ground floor boasts a porch and entrance hall, 34ft living/dining room, 22ft family room, 18ft study, 13ft kitchen, 19ft kitchen/breakfast room and downstairs W/C. To the first floor there is a 23ft main bedroom with en-suite shower room, 16ft second bedroom with en-suite bathroom, 13ft third bedroom, 11ft fourth bedroom, 9ft fifth bedroom and family bathroom.