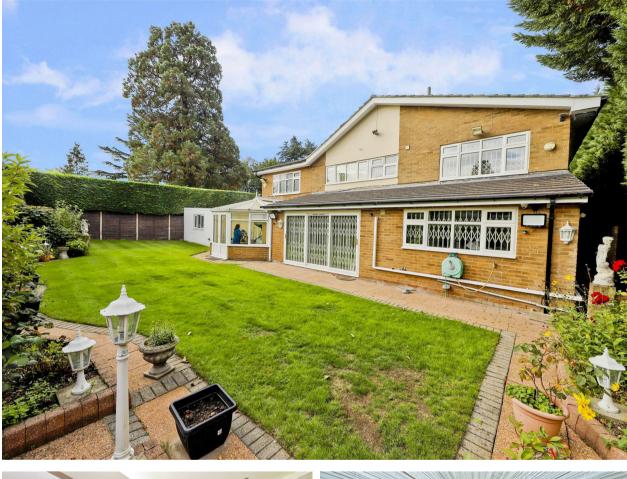

#### Outside

The front of the property has been landscaped creating a large lawned area and driveway allowing off street parking for multiple vehicles, the private rear garden is mainly laid to lawn with a surrounding patio area throughout.