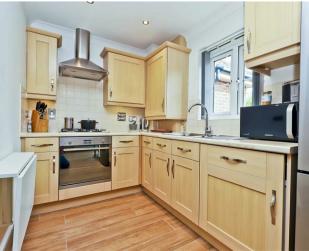

### Corwell Lane

Hillingdon • Middlesex • UB8 3DD

This stylish and spacious one-bedroom apartment is situated on a sough after residential close to Harlington Road, the property offers a great opportunity for first-time buyers and investors alike. The property is accessed via a communal entry phone system. Once inside there is a central hallway that leads into the 19ft kitchen/living area, 14ft bedroom with fitted wardrobes and family bathroom. To the front of the property there is an allocated parking space. To the rear are well kept communal gardens.

#### **Property**

This stylish and spacious one-bedroom apartment offers a great opportunity for first-time buyers and investors alike. The property is accessed via a communal entryphone system. Once inside there is a central hallway that leads into the 19ft kitchen/living area, 14ft bedroom with fitted wardrobes and family bathroom.