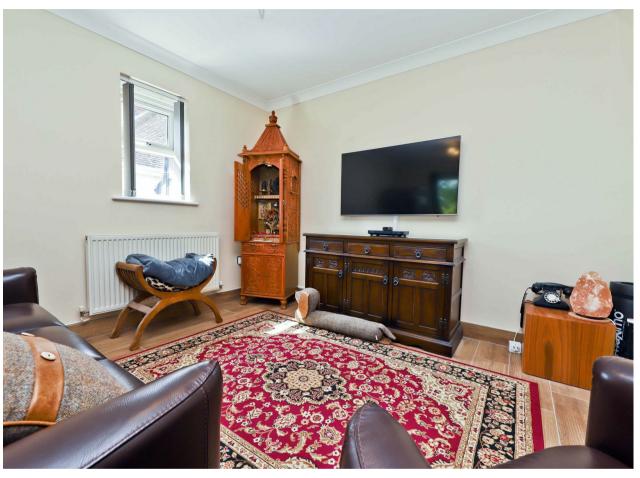

### Corwell Lane

Hillingdon • Middlesex • UB8 3DD

This stylish and spacious one-bedroom apartment is situated on a sough after residential close to Harlington Road, the property offers a great opportunity for first-time buyers and investors alike. The property is accessed via a communal entry phone system. Once inside there is a central hallway that leads into the 19ft kitchen/living area, 14ft bedroom with fitted wardrobes and family bathroom. To the front of the property there is an allocated parking space. To the rear are well kept communal gardens.

#### **Property**

This stylish and spacious one-bedroom apartment offers a great opportunity for first-time buyers and investors alike. The property is accessed via a communal entryphone system. Once inside there is a central hallway that leads into the 19ft kitchen/living area, 14ft bedroom with fitted wardrobes and family bathroom.