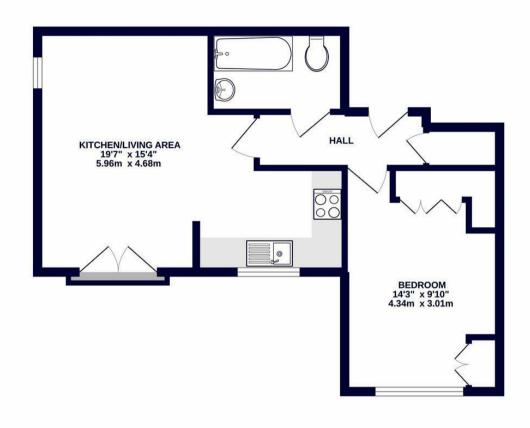

#### **GROUND FLOOR** 469 sq.ft. (43.6 sq.m.) approx.

TOTAL FLOOR AREA: 469 sq.ft. (43.6 sq.m.) approx.

empt has been made to ensure the accuracy of the floorplan contained here, measurements war, rooms and any other items are approximate and no responsibility is taken for any errors is-statement. This plan is for illustrative purposes only and should be used as such by any hasser. The services, systems and appliances shown have not been tested and no guarante