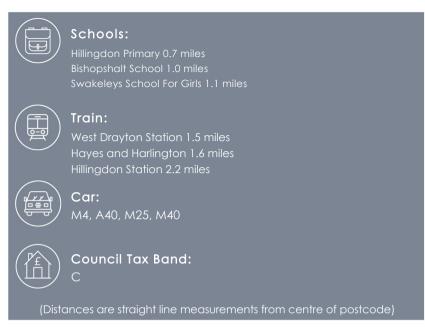

#### Situation

Corwell Lane is a popular residential road situated in Hillingdon which is conveniently located for local shops, schools and within easy reach of Uxbridge Town Centre with its variety of shops, restaurants, bus links and Metropolitan/Piccadilly train station.

Heathrow airport, Stockley Park, Brunel University, Hillingdon Hospital and the M4 with its links to London and the Home Counties are a short drive away.