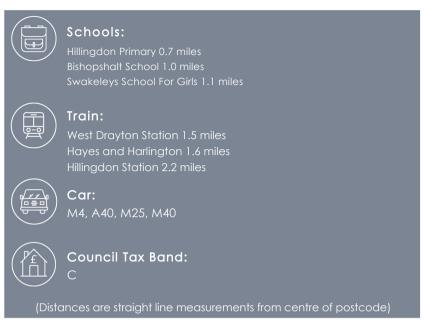

#### Situation

Corwell Lane is a popular residential road situated in Hillingdon which is conveniently located for local shops, schools and within easy reach of Uxbridge Town Centre with its variety of shops, restaurants, bus links and Metropolitan/Piccadilly train station.

Heathrow airport, Stockley Park, Brunel University, Hillingdon Hospital and the M4 with its links to London and the Home Counties are a short drive away.