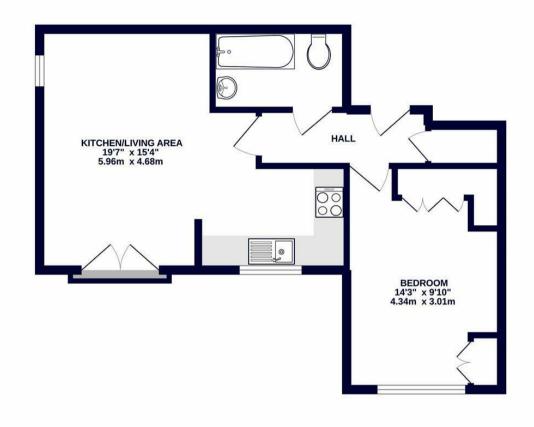

## GROUND FLOOR 469 sq.ft. (43.6 sq.m.) approx.

TOTAL FLOOR AREA: 469 sq.ft. (43.6 sq.m.) approx.

very attenpt has been made to ensure the accuracy of the floorplan contained here, measurements s, windows, rooms and any other teams we approximate and not responsibility is taken for any error, windows, the state of the state