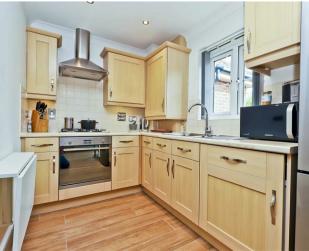

### **Property**

This stylish and spacious one-bedroom apartment offers a great opportunity for first-time buyers and investors alike. The property is accessed via a communal entryphone system. Once inside there is a central hallway that leads into the 19ft kitchen/living area, 14ft bedroom with fitted wardrobes and family bathroom.