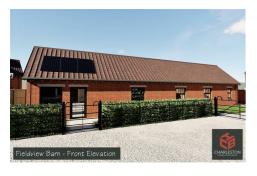

### **DWELLING**

Fieldview Barn is an impressive single storey building set within a very generous plot, perfect for those seeking a rural retreat with exceptional garden space and country views. Internal, the floor space totals approx. 1636 sq feet and includes a stunning open plan kitchen/living/dining room with bi folding doors out to the enclosed garden. The end wall onto the garden is floor to ceiling glass! The master bedroom comes with a super en suite and walk in wardrobe, the guest bedroom also has an en suite and there is a third double bedroom which could be a study if so desired.

### OUTSIDE

Situated in a very generous plot with extensive garden with a paddock at the rear, which edge on to open countryside. This property has a detached garage with storage and electric charging point. Plot approx. 1990m2