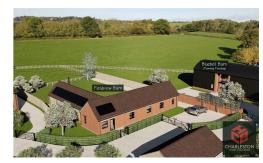

### OUTSIDE

Situated in a very generous plot with extensive garden with a paddock at the rear, which edge on to open countryside. This property has a detached garage with storage and electric charging point. Plot approx. 1990m2