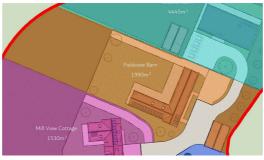

### OUTSIDE

Situated in a very generous plot with extensive garden with a paddock at the rear, which edge on to open countryside. This property has a detached garage with storage and electric charging point. Plot approx. 1990m2