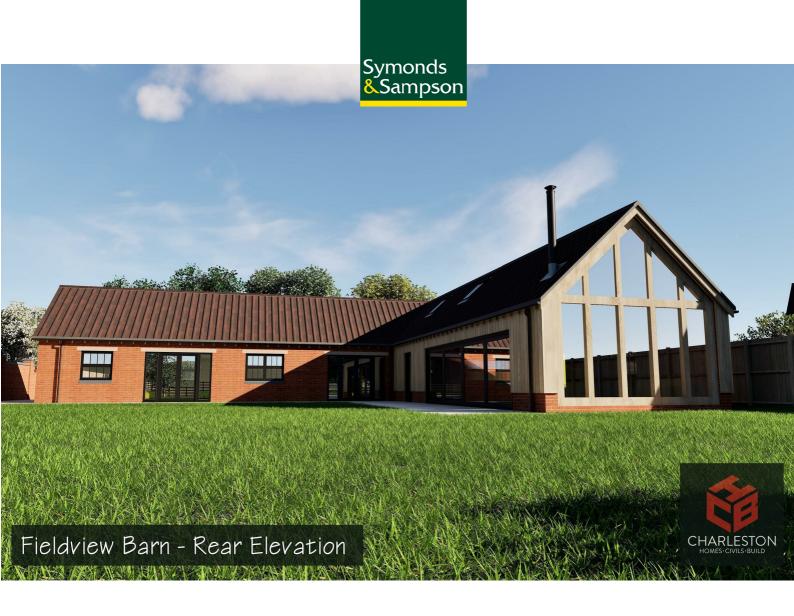

### **DWELLING**

Fieldview Barn is an impressive single storey building set within a very generous plot, perfect for those seeking a rural retreat with exceptional garden space and country views. Internal, the floor space totals approx. 1636 sq feet and includes a stunning open plan kitchen/living/dining room with bi folding doors out to the enclosed garden. The end wall onto the garden is floor to ceiling glass! The master bedroom comes with a super en suite and walk in wardrobe, the guest bedroom also has an en suite and there is a third double bedroom which could be a study if so desired.

### OUTSIDE

Situated in a very generous plot with extensive garden with a paddock at the rear, which edge on to open countryside. This property has a detached garage with storage and electric charging point. Plot approx. 1990m2