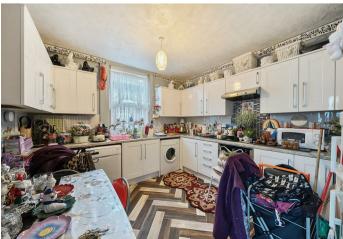

#### **ACCOMMODATION**

You enter the property through the modern and sizable kitchen which in turn leads to the main sitting room. The double bedroom has lots of natural light and the property also benefits from a large shower room. This apartment has period features as well as high ceilings.