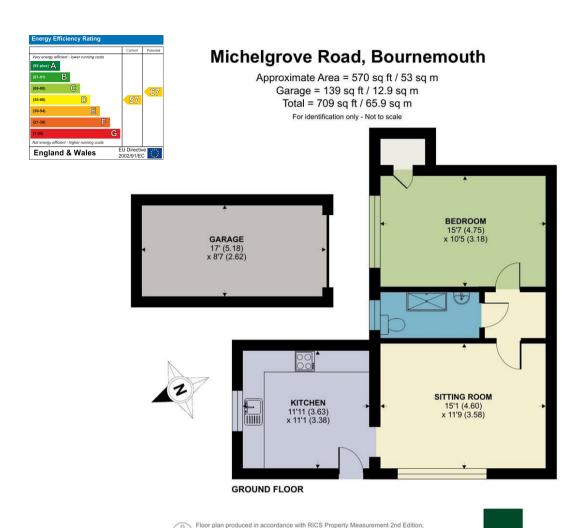

# MATERIAL INFORMATION

A regulated tenancy with a sitting tenant. (Current rent circa £610 (PCM)

Council Tax Band - B

EPC rating - D

Leasehold (length of lease) 999 years

Maintenance £1250 (approx) P/A - (Approximate amount and subject to change) & Ground Rent - Peppercorn