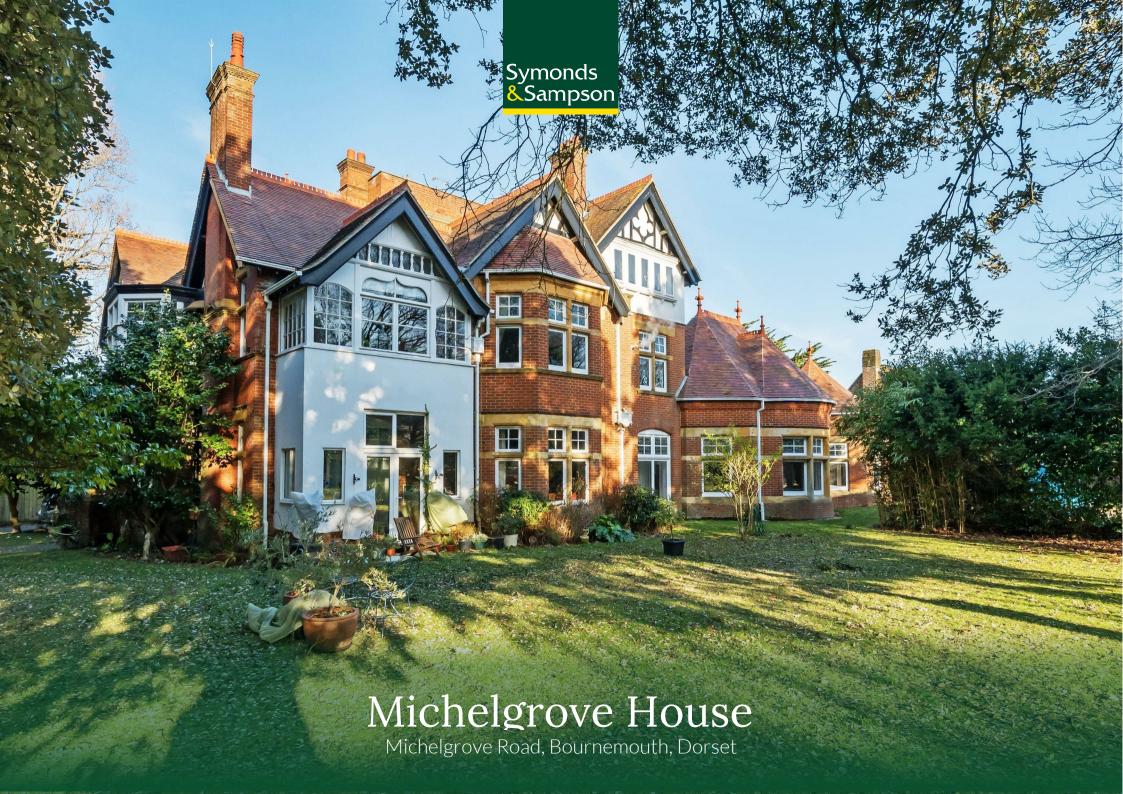

# Michelgrove

Flat 1a, Michelgrove Road Bournemouth BH5 1JJ

Positioned in the wonderful area of Boscombe, Bournemouth, Michelgrove Road presents an exceptional opportunity for those seeking a delightful one-bedroom garden apartment as an

## THE PROPERTY

A quaint and well positioned one double bedroom ground floor garden apartment. The property is situated within a historic and grand manor house within easy access of Boscombe peir and beaches. Hengistbury head is a short drive as well as Mudeford spit.

# SITUATION

Only a stones throw from Boscombe pier, miles of golden sandy beaches spanning Hengistbury hear through to Bournemouth and Sandbanks. The main precinct of Boscombe is only a walk away which has major shops, cafes, supermarket and bus routes.