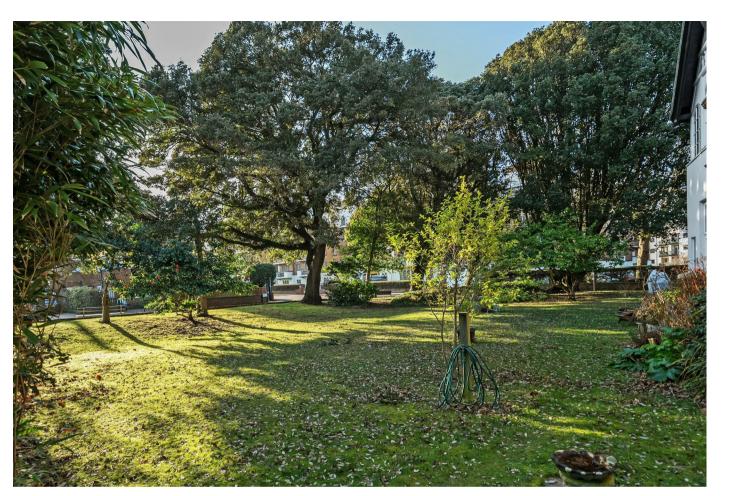

## **OUTSIDE**

A small courtyard garden area is well bound with timber fencing and is ideal for BBQ's. The communal land is large with lawned areas as well as access around the entire building and parking for one vehicle.