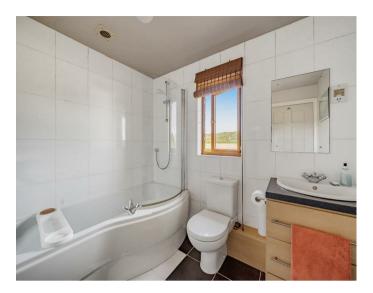

#### **ACCOMMODATION**

An enclosed storm porch, a long spacious hallway leading to all principal rooms. A triple aspect sitting room with double patio doors to the gardens, a separate dining room and a modern, fully fitted kitchen with quartz worksurface and a Rayburn which runs the heating and hot water which is supported by an emersion. Three double bedrooms with the principal having en-suite facilities with a separate family bathroom.