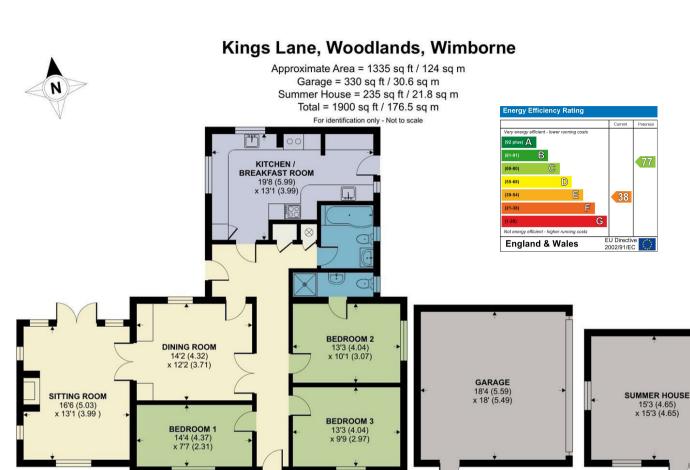

#### WIM/NW/SFP24

Certified Property

**GROUND FLOOR** 

40 ST JAMES'S PLACE SW

01202 843190

wimborne@symondsandsampson.co.uk Symonds & Sampson, 5 West Street, Wimborne, Dorset BH21 1JN

floor plan produced in accordance with RICS Property Measurement Standards incorporating

International Property Measurement Standards (IPMS2 Residential). © nichecom 2024. Produced for Symonds & Sampson. REF: 1180242

Important Notice: Symonds & Sampson LLP and their Clients give notice that: 1. They have no authority to make or give any representations or warranties in relation to the property. These particulars do not form part of any offer or contract and must not be relied upon as statements or representations of fact. 2. Any areas, measurements or distances are approximate. The text, photographs and plans are for guidance only and are not necessarily comprehensive. It should not be assumed that the properties have all necessary planning, building regulation or other consents and Symonds and Sampson LLP have not tested any services, equipment of facilities. 3. We have not made any investigation into the existence or otherwise of any issues concerning pollution of the land, air or water contamination and the purchaser is responsible for making his/her own enquiries in this regard. 4. The property is sold subject to and with the benefit of all existing wayleaves, easements and rights of way whether public or private, specifically mentioned or not. The vendors shall not be required to define any such rights, privileges or advantages.