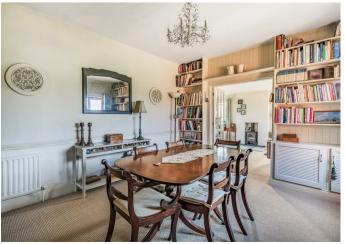

#### **ACCOMMODATION**

An enclosed storm porch, a long spacious hallway leading to all principal rooms. A triple aspect sitting room with double patio doors to the gardens, a separate dining room and a modern, fully fitted kitchen with quartz worksurface and a Rayburn which runs the heating and hot water which is supported by an emersion. Three double bedrooms with the principal having en-suite facilities with a separate family bathroom.