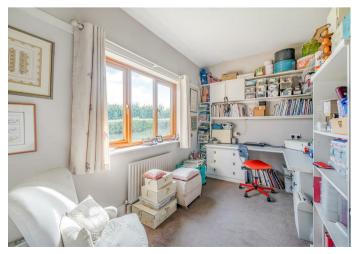

#### **ACCOMMODATION**

An enclosed storm porch, a long spacious hallway leading to all principal rooms. A triple aspect sitting room with double patio doors to the gardens, a separate dining room and a modern, fully fitted kitchen with quartz worksurface and a Rayburn which runs the heating and hot water which is supported by an emersion. Three double bedrooms with the principal having en-suite facilities with a separate family bathroom.