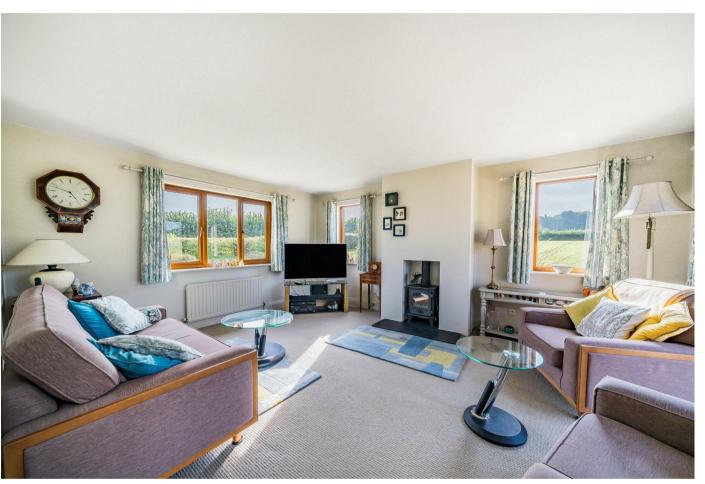

#### **ACCOMMODATION**

An enclosed storm porch, a long spacious hallway leading to all principal rooms. A triple aspect sitting room with double patio doors to the gardens, a separate dining room and a modern, fully fitted kitchen with quartz worksurface and a Rayburn which runs the heating and hot water which is supported by an emersion. Three double bedrooms with the principal having en-suite facilities with a separate family bathroom.