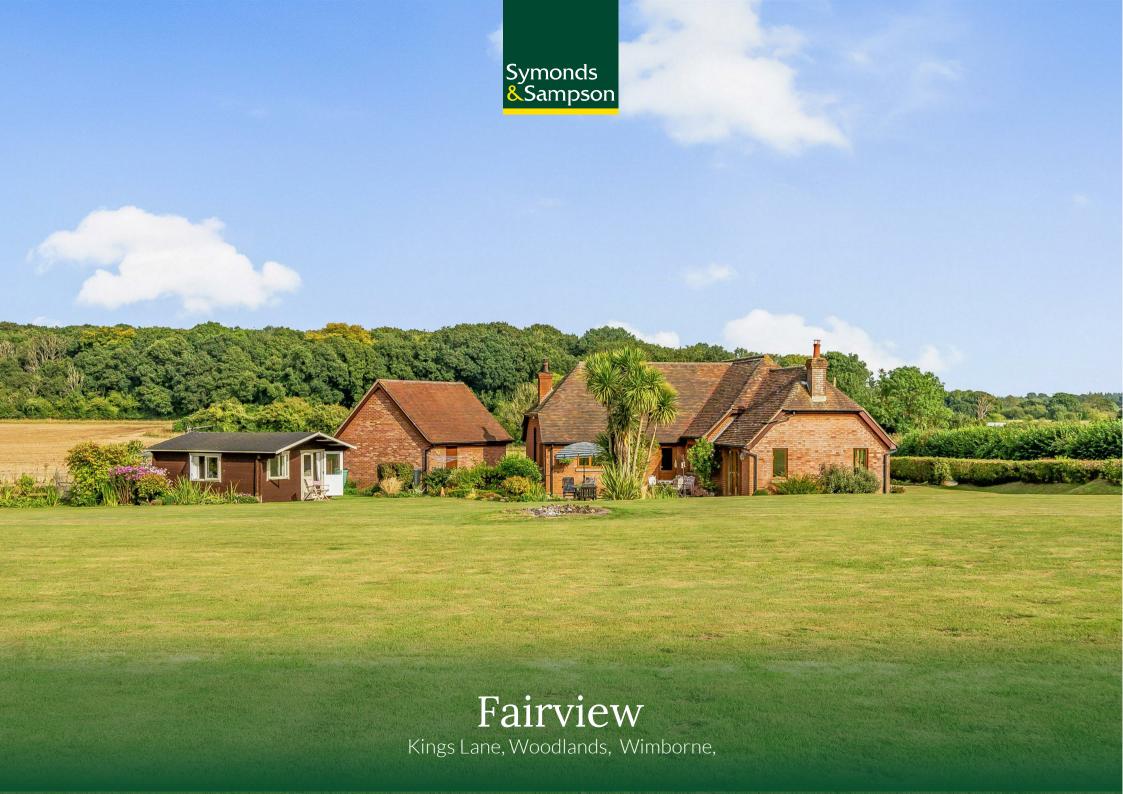

# Fairview

Kings Lane Woodlands Wimborne BH218NA

- A beautiful detached dwelling set in glorious gardens
  - Uninterrupted views across open farmland
    - Superb potential to extend and change
      - A large insolated summer house
    - Three bedrooms Two reception rooms
- Parking for numerous vehicles including boats and a double garage
- A beautiful plot over 1.4 acres with an abundance of wildlife and colour
- Stunning location with no near neighbours and total privacy

### THE PROPERTY

A beautiful detached family dwelling set in stunning gardens over 1.4 acres with uninterrupted rural views across open farmland. The property boasts complete privacy and seclusion whilst only being a short drive to Wimborne Centre. The home has superior potential to extend and change if required.

### **EXTERNALLY**

Stunning flat level grounds. The front is laid to shingle with parking for boats, cars caravans and other vehicles. The home enjoys a detached double garage with storage above and a wood store behind. A large and insulated summer house with lovely views, ground of over 1.4 acres inviting a host of wildlife, colour and some fruit trees but enjoying uninterrupted open farmland views.