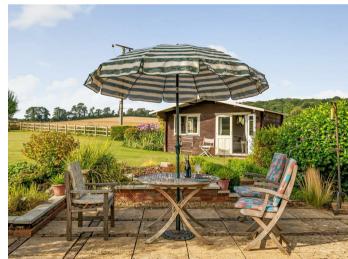

### **EXTERNALLY**

Stunning flat level grounds. The front is laid to shingle with parking for boats, cars caravans and other vehicles. The home enjoys a detached double garage with storage above and a wood store behind. A large and insulated summer house with lovely views, ground of over 1.4 acres inviting a host of wildlife, colour and some fruit trees but enjoying uninterrupted open farmland views.

### SITUATION

Set in its own ground only a short drive from Wimborne or Cranborne. The property has no near neighbours as well as complete seclusion and privacy. The benefits of this home are the wonderful star views on a clear evening.