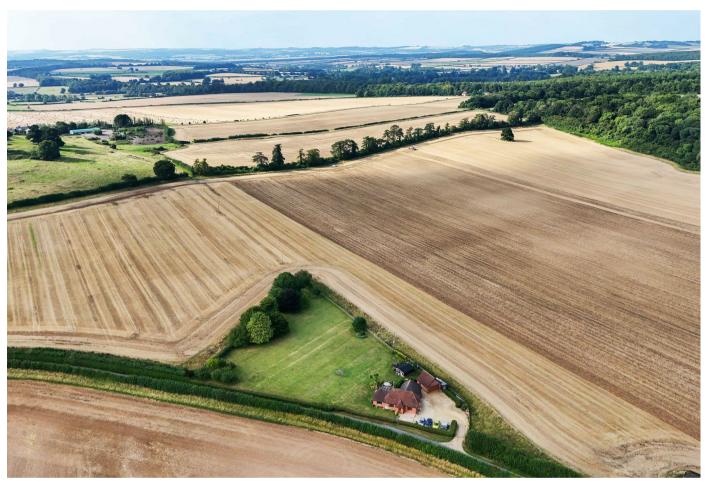

### **EXTERNALLY**

Stunning flat level grounds. The front is laid to shingle with parking for boats, cars caravans and other vehicles. The home enjoys a detached double garage with storage above and a wood store behind. A large and insulated summer house with lovely views, ground of over 1.4 acres inviting a host of wildlife, colour and some fruit trees but enjoying uninterrupted open farmland views.

### SITUATION

Set in its own ground only a short drive from Wimborne or Cranborne. The property has no near neighbours as well as complete seclusion and privacy. The benefits of this home are the wonderful star views on a clear evening.