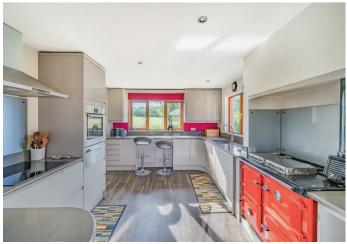

#### **ACCOMMODATION**

An enclosed storm porch, a long spacious hallway leading to all principal rooms. A triple aspect sitting room with double patio doors to the gardens, a separate dining room and a modern, fully fitted kitchen with quartz worksurface and a Rayburn which runs the heating and hot water which is supported by an emersion. Three double bedrooms with the principal having en-suite facilities with a separate family bathroom.