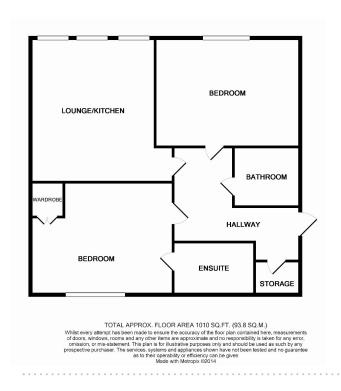

## Immaculate two bedroom fourth floor apartment. Lifts to all floors. Lounge/kitchen with integral appliances to remain, en-suite to master bedroom and allocated parking.

Accessing the entrance hall via the communal area. Storage cupboard to one side, doors to, Bathroom three piece suite comprising bath, wash hand basin and low level WC. Kitchen/Lounge. Open plan. Triple window's to front aspect. Kitchen has integral appliances to remain. Master bedroom is fitted with wardrobe. Door to en-suite. Shower cubicle, low level WC and wash hand basin. Further bedroom has window to front aspect.

### **Room Details**

Entrance Hall Lounge/Kitchen 18 x 13'7 Bedroom 13'7 x 9'10 En-suite Shower Room Bedroom 11'7 x 11'2 Bathroom Communal Entrance Hall Allocated Parking