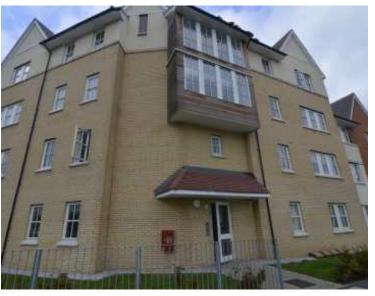

## Immaculate two bedroom fourth floor apartment. Lifts to all floors. Lounge/kitchen with integral appliances to remain, en-suite to master bedroom and allocated parking.

Accessing the entrance hall via the communal area. Storage cupboard to one side, doors to, Bathroom three piece suite comprising bath, wash hand basin and low level WC. Kitchen/Lounge. Open plan. Triple window's to front aspect. Kitchen has integral appliances to remain. Master bedroom is fitted with wardrobe. Door to en-suite. Shower cubicle, low level WC and wash hand basin. Further bedroom has window to front aspect.

Communal entrance hall and lift to all floors.

Allocated parking.