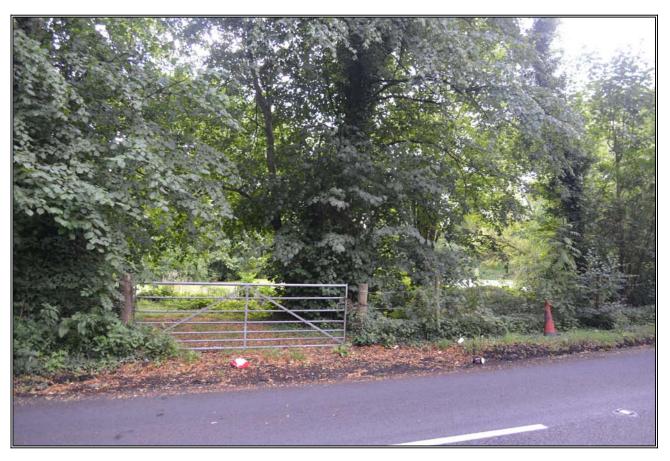

**Access:** Enquiries were made of the Highways Authority some years ago who

raised no objection to a new vehicular access being created to the north of the side by the existing pedestrian gate which would enable on-site parking