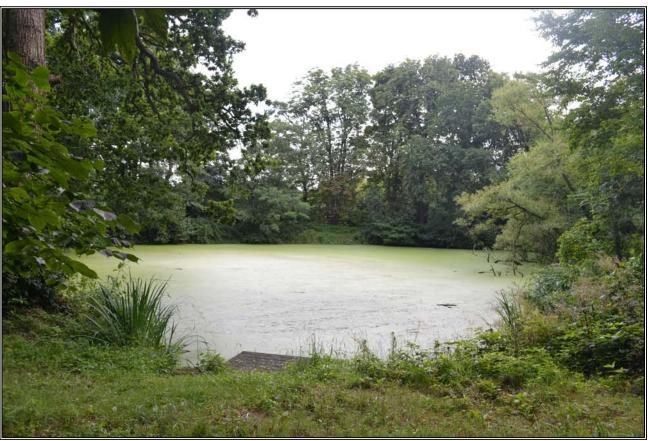

## FISHING LAKE AND LAND RUNSHAW HALL LANE EUXTON CHORLEY PR7 6HH

Price: Offers invited in excess of £45,000
To be submitted by 11am on Friday 14th February 2025

- 1.96 acres (0.8 hectares)
- 0.63 acres (0.25 hectares) of water
- Peaceful and tranquil setting
- Close to large areas of population
- Previously stocked with Coarse fish

## **CHARTERED SURVEYORS**

PROPERTY CONSULTANTS, VALUERS & ESTATE AGENTS

Peter E Gilkes FRICS I Bernadette Gilkes I Ben Gilkes BSc MRICS I Matthew J Gilkes BSc (Hons) MRICS

**Description:** 

The lake and land provides a rarely available opportunity to acquire a attractive and appealing amenity asset and enjoy peace and tranquillity in a private and secluded setting.

**Services:** There are no services connected to the site but are possibly available.

Prospective purchasers are advised to make their own enquiries.

It is understood the lake is fed from surrounding streams and ground water before discharging to a ditch.