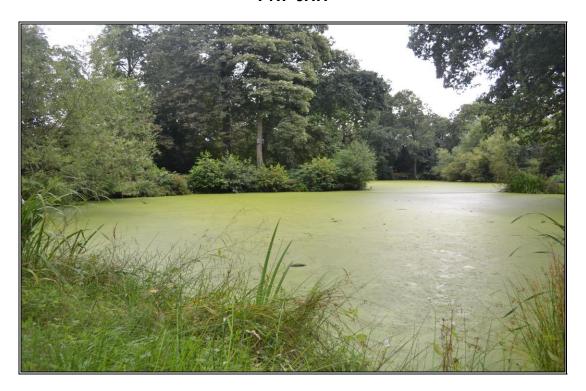

## FISHING LAKE AND LAND RUNSHAW HALL LANE EUXTON CHORLEY PR7 6HH

Price: Offers invited in excess of £45,000
To be submitted by 11am on Friday 14th February 2025

- 1.96 acres (0.8 hectares)
- 0.63 acres (0.25 hectares) of water
- Peaceful and tranquil setting
- Close to large areas of population
- Previously stocked with Coarse fish

## **CHARTERED SURVEYORS**

PROPERTY CONSULTANTS, VALUERS & ESTATE AGENTS

Peter E Gilkes FRICS I Bernadette Gilkes I Ben Gilkes BSc MRICS I Matthew J Gilkes BSc (Hons) MRICS

**Description:** 

The lake and land provides a rarely available opportunity to acquire a attractive and appealing amenity asset and enjoy peace and tranquillity in a private and secluded setting.

**Services:** There are no services connected to the site but are possibly available.

Prospective purchasers are advised to make their own enquiries.

It is understood the lake is fed from surrounding streams and ground water before discharging to a ditch.