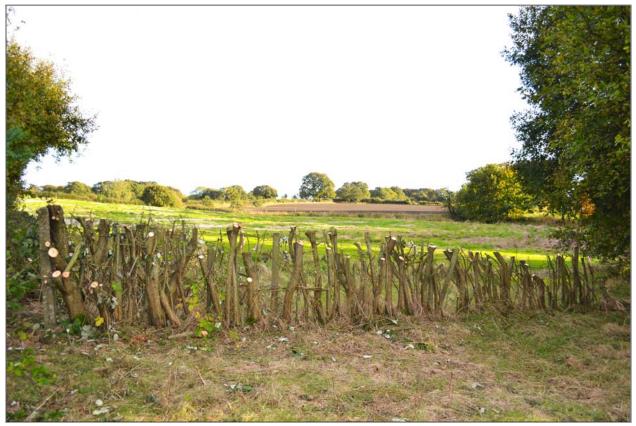

### **Description:**

The Plot was part of established gardens held with the adjacent bungalow to which an additional parcel has been added to create a plot of generous proportions capable of being developed with a superior detached bungalow or dormer bungalow style residence benefiting from the extensive views over the adjoining pastureland which is washed over as Greenbelt in the Local Plan.

Building Plot adj, 11 Goose Green Avenue, Coppull, Chorley, PR7 4QD

Entrance

Rear aspect