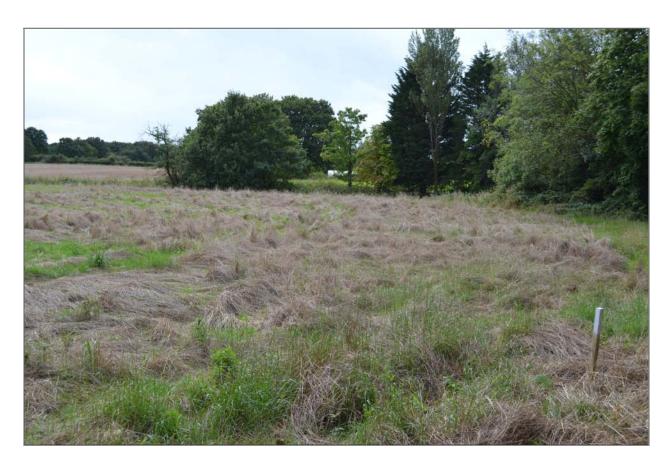

# BUILDING PLOT adj 11 GOOSE GREEN AVENUE COPPULL CHORLEY PR7 4QD

Price: £135,000

- 900 sq m (1,075 sq yards 0.22 acres) or thereabouts
- Part of an established garden with additional parcel
- Permission for detached dormer bungalow or bungalow
- Extensive rear southerly views over Greenbelt
- Exemption from CIL for self-build project

### **Description:**

The Plot was part of established gardens held with the adjacent bungalow to which an additional parcel has been added to create a plot of generous proportions capable of being developed with a superior detached bungalow or dormer bungalow style residence benefiting from the extensive views over the adjoining pastureland which is washed over as Greenbelt in the Local Plan.