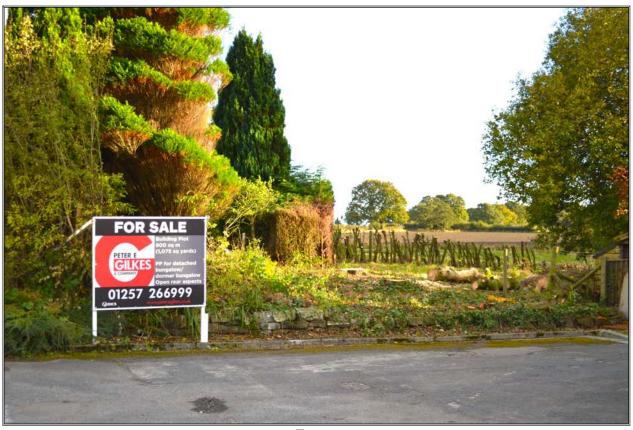

## **FOR SALE**

# BUILDING PLOT adj 11 GOOSE GREEN AVENUE COPPULL CHORLEY PR7 4QD

Price: £135,000

- 900 sq m (1,075 sq yards 0.22 acres) or thereabouts
- Part of an established garden with additional parcel
- Permission for detached dormer bungalow or bungalow
- Extensive rear southerly views over Greenbelt
- Exemption from CIL for self-build project

Building Plot adj, 11 Goose Green Avenue, Coppull, Chorley, PR7 4QD

Entrance

Rear aspect