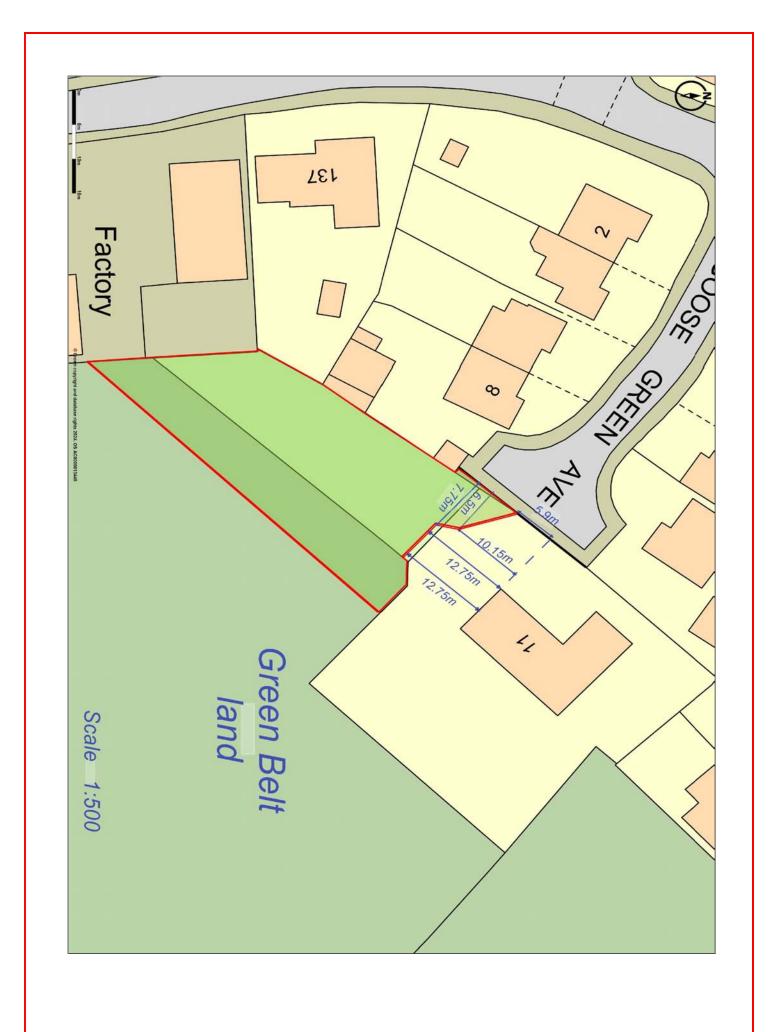

# BUILDING PLOT adj 11 GOOSE GREEN AVENUE COPPULL CHORLEY PR7 4QD

Price: £135,000

- 900 sq m (1,075 sq yards 0.22 acres) or thereabouts
- Part of an established garden with additional parcel
- Permission for detached dormer bungalow or bungalow
- Extensive rear southerly views over Greenbelt
- Exemption from CIL for self-build project

### **Description:**

The Plot was part of established gardens held with the adjacent bungalow to which an additional parcel has been added to create a plot of generous proportions capable of being developed with a superior detached bungalow or dormer bungalow style residence benefiting from the extensive views over the adjoining pastureland which is washed over as Greenbelt in the Local Plan.

No particular unusual or onerous conditions are attached to the Consent.

An extra parcel of land has been added to the plot on which the Planning Consent has been obtained.

Buyers acquiring the Plot for a self-build project can claim exemption from CIL: the Community Infrastruce Levy (CIL). By appointment with Peter E Gilkes & Company and with whom all To View: negotiations should be conducted.