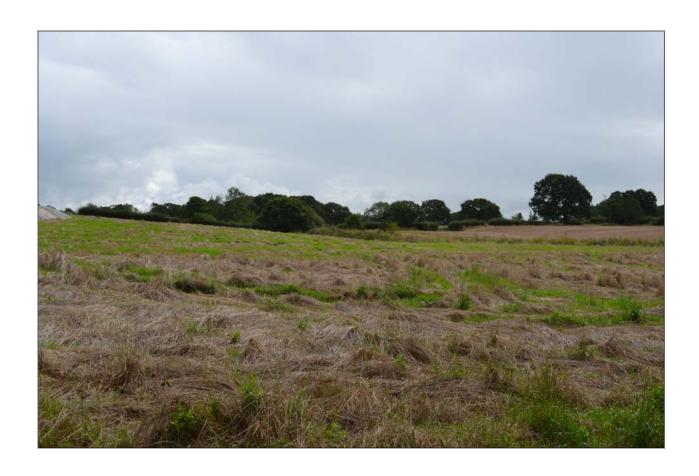

# BUILDING PLOT adj 11 GOOSE GREEN AVENUE COPPULL CHORLEY PR7 4QD

Price: £135,000

- 900 sq m (1,075 sq yards 0.22 acres) or thereabouts
- Part of an established garden with additional parcel
- Permission for detached dormer bungalow or bungalow
- Extensive rear southerly views over Greenbelt
- Exemption from CIL for self-build project

### **Description:**

The Plot was part of established gardens held with the adjacent bungalow to which an additional parcel has been added to create a plot of generous proportions capable of being developed with a superior detached bungalow or dormer bungalow style residence benefiting from the extensive views over the adjoining pastureland which is washed over as Greenbelt in the Local Plan.