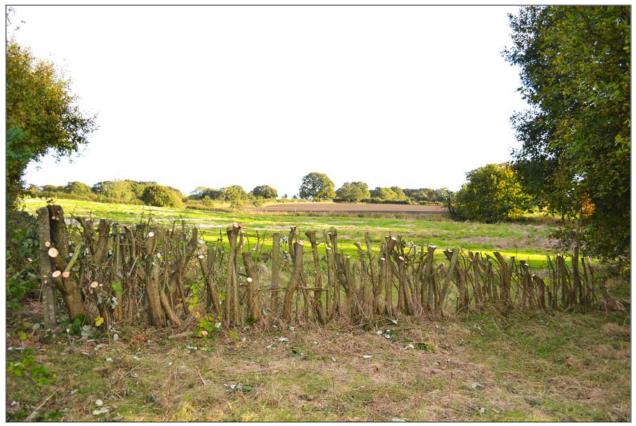

### **Description:**

The Plot was part of established gardens held with the adjacent bungalow to which an additional parcel has been added to create a plot of generous proportions capable of being developed with a superior detached bungalow or dormer bungalow style residence benefiting from the extensive views over the adjoining pastureland which is washed over as Greenbelt in the Local Plan.

Comprehensive village amenities are nearby in the form of schools, shops and leisurecentre etc and there is easy access into Chorley town centre and to motorway intersections.

Building Plot adj, 11 Goose Green Avenue, Coppull, Chorley, PR7 4QD

Entrance

Rear aspect