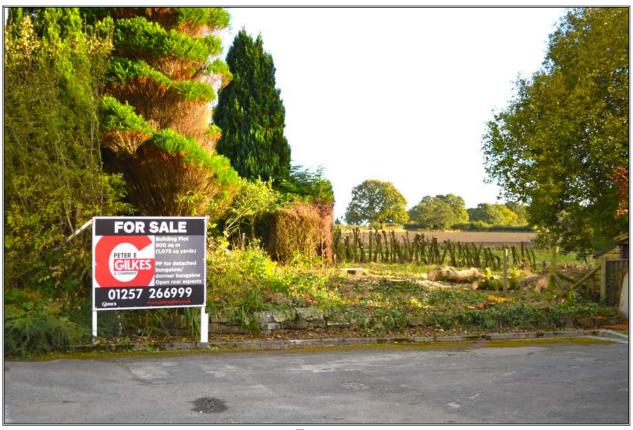

## **FOR SALE**

# BUILDING PLOT adj 11 GOOSE GREEN AVENUE COPPULL CHORLEY PR7 4QD

Price: £150,000

- 900 sq m (1,075 sq yards 0.22 acres) or thereabouts
- Part of an established garden with additional parcel
- Permission for detached dormer bungalow or bungalow
- Extensive rear southerly views over Greenbelt
- Exemption from CIL for self-build project

### **Description:**

The Plot was part of established gardens held with the adjacent bungalow to which an additional parcel has been added to create a plot of generous proportions capable of being developed with a superior detached bungalow or dormer bungalow style residence benefiting from the extensive views over the adjoining pastureland which is washed over as Greenbelt in the Local Plan.

Building Plot adj, 11 Goose Green Avenue, Coppull, Chorley, PR7 4QD

Entrance

Rear aspect