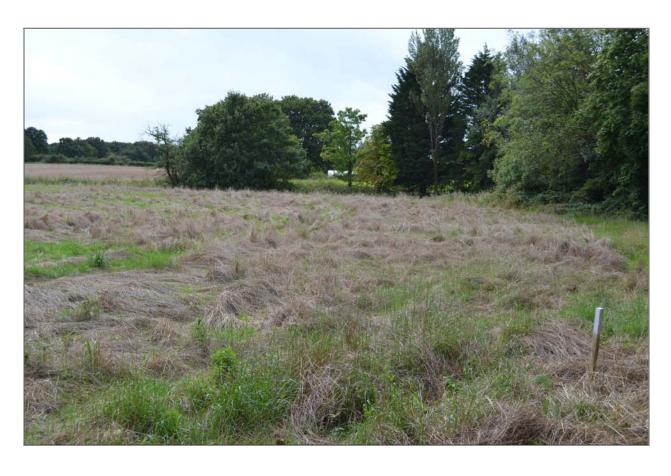

# BUILDING PLOT adj 11 GOOSE GREEN AVENUE COPPULL CHORLEY PR7 4QD

Price: £150,000

- 900 sq m (1,075 sq yards 0.22 acres) or thereabouts
- Part of an established garden with additional parcel
- Permission for detached dormer bungalow or bungalow
- Extensive rear southerly views over Greenbelt
- Exemption from CIL for self-build project

### **Description:**

The Plot was part of established gardens held with the adjacent bungalow to which an additional parcel has been added to create a plot of generous proportions capable of being developed with a superior detached bungalow or dormer bungalow style residence benefiting from the extensive views over the adjoining pastureland which is washed over as Greenbelt in the Local Plan.