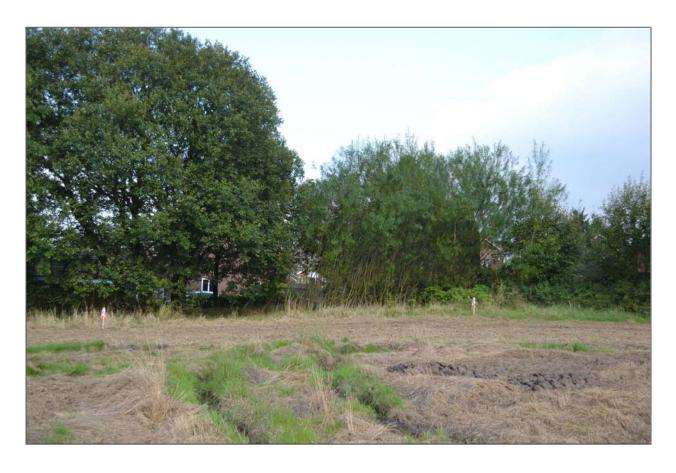

# BUILDING PLOT adj 11 GOOSE GREEN AVENUE COPPULL CHORLEY PR7 4QD

Price: £150,000

- 900 sq m (1,075 sq yards 0.22 acres) or thereabouts
- Part of an established garden with additional parcel
- Permission for detached dormer bungalow or bungalow
- Extensive rear southerly views over Greenbelt
- Exemption from CIL for self-build project

### **Description:**

The Plot was part of established gardens held with the adjacent bungalow to which an additional parcel has been added to create a plot of generous proportions capable of being developed with a superior detached bungalow or dormer bungalow style residence benefiting from the extensive views over the adjoining pastureland which is washed over as Greenbelt in the Local Plan.