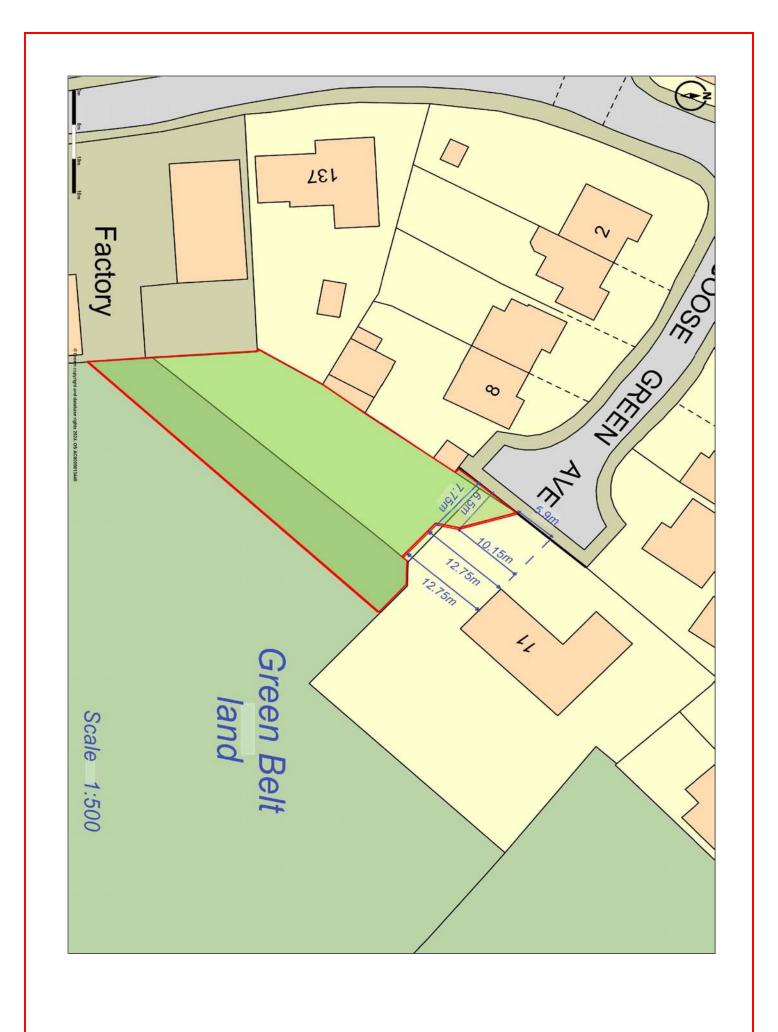

# BUILDING PLOT adj 11 GOOSE GREEN AVENUE COPPULL CHORLEY PR7 4QD

Price: £150,000

- 900 sq m (1,075 sq yards 0.22 acres) or thereabouts
- Part of an established garden with additional parcel
- Permission for detached dormer bungalow or bungalow
- Extensive rear southerly views over Greenbelt
- Exemption from CIL for self-build project

### **Description:**

The Plot was part of established gardens held with the adjacent bungalow to which an additional parcel has been added to create a plot of generous proportions capable of being developed with a superior detached bungalow or dormer bungalow style residence benefiting from the extensive views over the adjoining pastureland which is washed over as Greenbelt in the Local Plan.

No particular unusual or onerous conditions are attached to the Consent.

An extra parcel of land has been added to the plot on which the Planning Consent has been obtained.

Buyers acquiring the Plot for a self-build project can claim exemption from CIL: the Community Infrastruce Levy (CIL). By appointment with Peter E Gilkes & Company and with whom all To View: negotiations should be conducted.