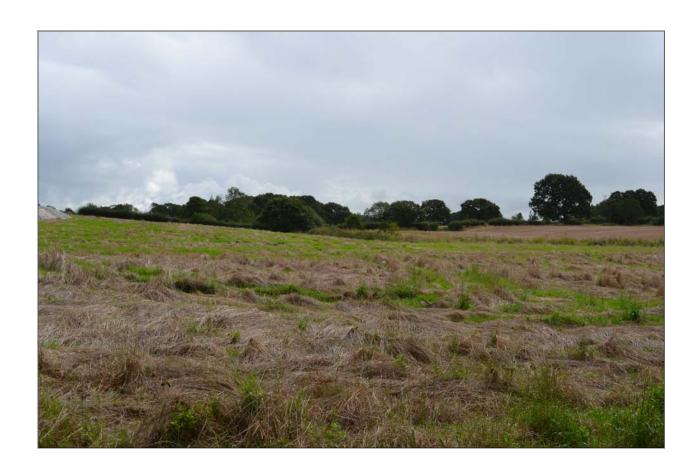

# BUILDING PLOT adj 11 GOOSE GREEN AVENUE COPPULL CHORLEY PR7 4QD

Price: £150,000

- 900 sq m (1,075 sq yards 0.22 acres) or thereabouts
- Part of an established garden with additional parcel
- Permission for detached dormer bungalow or bungalow
- Extensive rear southerly views over Greenbelt
- Exemption from CIL for self-build project

### **Description:**

The Plot was part of established gardens held with the adjacent bungalow to which an additional parcel has been added to create a plot of generous proportions capable of being developed with a superior detached bungalow or dormer bungalow style residence benefiting from the extensive views over the adjoining pastureland which is washed over as Greenbelt in the Local Plan.